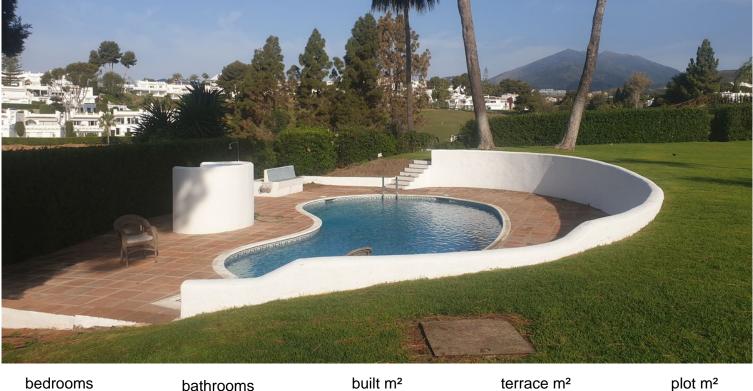

## NUEVA ANDALUCÍA

2

bathrooms

built m² 164

## IN NUEVA ANDALUCÍA

Lovely corner townhouse in Aloha golf course in one of the best urbanizations. The property enjoys of a privileged position front line golf and west orientated with sunhsine all day long. On ground floor entrance, kitchen , toilet, spacious lounge opening to the patio and garden with direct access to the pool. On the first floor two very large bedrooms originally three, with en suite bathrooms and a balcony overlooking garden, pool and golf course. The house can be converted in a really dream home. Gated community with swimming pool only for 10 houses, next to the Country club of Aloha. A must see!