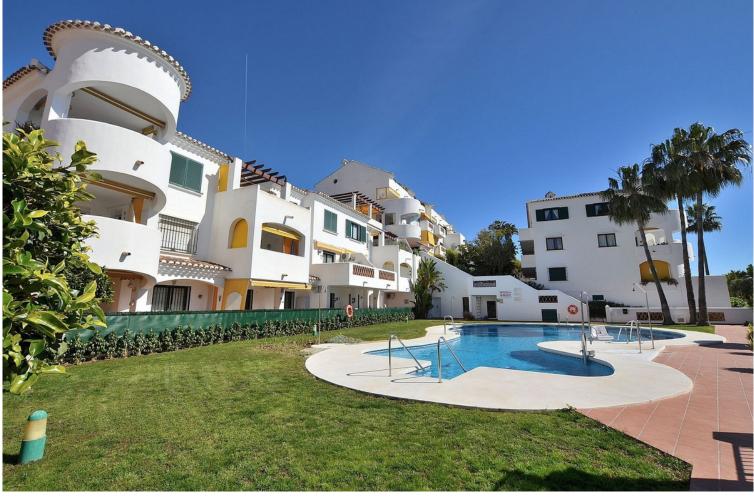

## **BENALMADENA COSTA**

bedroomsbathroomsbuilt m²terrace m²218830

## IN BENALMADENA COSTA

Apartment located in the renowned PARQUE DE LA PALOMA area (Benalmádena), in a beautiful Andalusian-style complex with 2 communal swimming pools, garden and 2 bbq areas. Large SOUTH FACING TERRACE of 30 M2, perfect to enjoy the great weather of Costa del Sol. Fantastic location walking distance to all amenities. The beach is located at just 800 metres and Arroyo de la Miel centre at 700 metres. Very well kept property, ready to move in. It has marble flooring, fitted wardrobes in one bedroom and air conditioning in the living room. The property has tourist rental license. NOTE: The block does not have an elevator but since it is located on the ground floor, there is no need to go up or down any steps. The distribution is as follows: Hall, bathroom and one bedroom. Following, corridor, kitchen, living room with access to terrace and master bedroom with access to the terrace before...