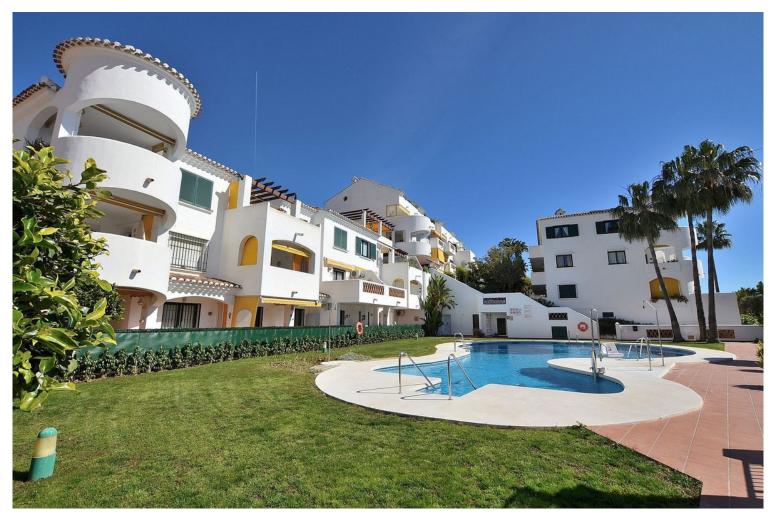

## ■■■■■■■■■■■ IN BENALMADENA COSTA

Apartment located in the renowned PARQUE DE LA PALOMA area (Benalmádena), in a beautiful Andalusian-style complex with 2 communal swimming pools, garden and 2 bbq areas. Large SOUTH FACING TERRACE of 30 M2, perfect to enjoy the great weather of Costa del Sol. Fantastic location walking distance to all amenities. The beach is located at just 800 metres and Arroyo de la Miel centre at 700 metres. Very well kept property, ready to move in. It has marble flooring, fitted wardrobes in one bedroom and air conditioning in the living room. The property has tourist rental license. NOTE: The block does not have an elevator but since it is located on the ground floor, there is no need to go up or down any steps. The distribution is as follows: Hall, bathroom and one bedroom. Following, corridor, kitchen, living room with access to terrace and master bedroom with access to the terrace before...