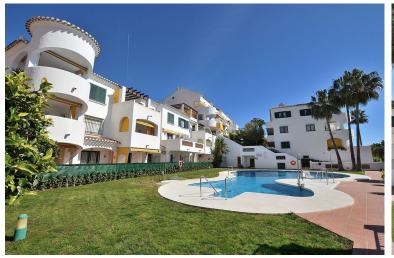

## ■■■■■■■■■■■ IN BENALMADENA COSTA

Apartment located in the renowned PARQUE DE LA PALOMA area (Benalmádena), in a beautiful Andalusian-style complex with 2 communal swimming pools, garden and 2 bbq areas. Large SOUTH FACING TERRACE of 30 M2, perfect to enjoy the great weather of Costa del Sol. Fantastic location walking distance to all amenities. The beach is located at just 800 metres and Arroyo de la Miel centre at 700 metres. Very well kept property, ready to move in. It has marble flooring, fitted wardrobes in one bedroom and air conditioning in the living room. The property has tourist rental license. NOTE: The block does not have an elevator but since it is located on the ground floor, there is no need to go up or down any steps. The distribution is as follows: Hall, bathroom and one bedroom. Following, corridor, kitchen, living room with access to terrace and master bedroom with access to the terrace before...