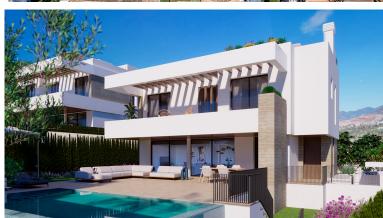

## ■■■■■ IN ATALAYA

536

New Development: Prices from 1,530,000 € to 2,220,000 €. [Beds: 3 - 4] [Baths: 3 - 4] [Built size: 245.00 m2 - 356.00 m2] New development of 7 luxury south facing detached villas in a prime location of Estepona, in walking distance to Atalaya Golf Club and within a short drive to all amenities, the beach and Puerto Banús. Boasting large private pools and gardens, 3 or 4 en-suite bedrooms, full basement and garage for 2 cars, rooftop with sea views, extensive terraces, double height living room ceilings, top brands and qualities, underfloor heating throughout and aerothermal heating technology, full cost-free interior customization and interior design service, flexible interior architecture, and full after-sales service. With the guarantee of one of the leading and longest established European developers.