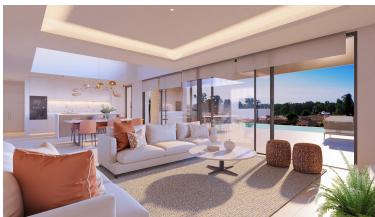

## ■■■■■ IN ATALAYA

536

New Development: Prices from 1,530,000 € to 2,220,000 €. [Beds: 3 - 4] [Baths: 3 - 4] [Built size: 245.00 m2 - 356.00 m2] New development of 7 luxury south facing detached villas in a prime location of Estepona, in walking distance to Atalaya Golf Club and within a short drive to all amenities, the beach and Puerto Banús. Boasting large private pools and gardens, 3 or 4 en-suite bedrooms, full basement and garage for 2 cars, rooftop with sea views, extensive terraces, double height living room ceilings, top brands and qualities, underfloor heating throughout and aerothermal heating technology, full cost-free interior customization and interior design service, flexible interior architecture, and full after-sales service. With the guarantee of one of the leading and longest established European developers.