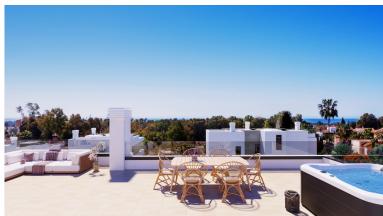

## ■■■■■ IN ATALAYA

536

New Development: Prices from 1,530,000 € to 2,220,000 €. [Beds: 3 - 4] [Baths: 3 - 4] [Built size: 245.00 m2 - 356.00 m2] New development of 7 luxury south facing detached villas in a prime location of Estepona, in walking distance to Atalaya Golf Club and within a short drive to all amenities, the beach and Puerto Banús. Boasting large private pools and gardens, 3 or 4 en-suite bedrooms, full basement and garage for 2 cars, rooftop with sea views, extensive terraces, double height living room ceilings, top brands and qualities, underfloor heating throughout and aerothermal heating technology, full cost-free interior customization and interior design service, flexible interior architecture, and full after-sales service. With the guarantee of one of the leading and longest established European developers.