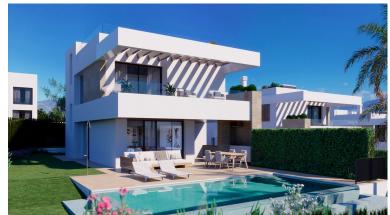

## ■■■■■ IN ATALAYA

536

New Development: Prices from 1,530,000 € to 2,220,000 €. [Beds: 3 - 4] [Baths: 3 - 4] [Built size: 245.00 m2 - 356.00 m2] New development of 7 luxury south facing detached villas in a prime location of Estepona, in walking distance to Atalaya Golf Club and within a short drive to all amenities, the beach and Puerto Banús. Boasting large private pools and gardens, 3 or 4 en-suite bedrooms, full basement and garage for 2 cars, rooftop with sea views, extensive terraces, double height living room ceilings, top brands and qualities, underfloor heating throughout and aerothermal heating technology, full cost-free interior customization and interior design service, flexible interior architecture, and full after-sales service. With the guarantee of one of the leading and longest established European developers.