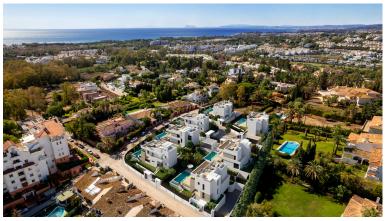

## ■■■■■ IN ATALAYA

536

New Development: Prices from 1,530,000 € to 2,220,000 €. [Beds: 3 - 4] [Baths: 3 - 4] [Built size: 245.00 m2 - 356.00 m2] New development of 7 luxury south facing detached villas in a prime location of Estepona, in walking distance to Atalaya Golf Club and within a short drive to all amenities, the beach and Puerto Banús. Boasting large private pools and gardens, 3 or 4 en-suite bedrooms, full basement and garage for 2 cars, rooftop with sea views, extensive terraces, double height living room ceilings, top brands and qualities, underfloor heating throughout and aerothermal heating technology, full cost-free interior customization and interior design service, flexible interior architecture, and full after-sales service. With the guarantee of one of the leading and longest established European developers.