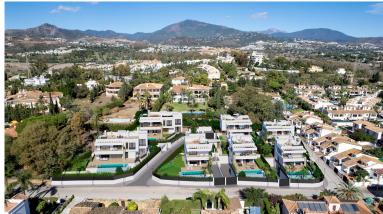

## ■■■■■ IN ATALAYA

536

New Development: Prices from 1,530,000 € to 2,220,000 €. [Beds: 3 - 4] [Baths: 3 - 4] [Built size: 245.00 m2 - 356.00 m2] New development of 7 luxury south facing detached villas in a prime location of Estepona, in walking distance to Atalaya Golf Club and within a short drive to all amenities, the beach and Puerto Banús. Boasting large private pools and gardens, 3 or 4 en-suite bedrooms, full basement and garage for 2 cars, rooftop with sea views, extensive terraces, double height living room ceilings, top brands and qualities, underfloor heating throughout and aerothermal heating technology, full cost-free interior customization and interior design service, flexible interior architecture, and full after-sales service. With the guarantee of one of the leading and longest established European developers.