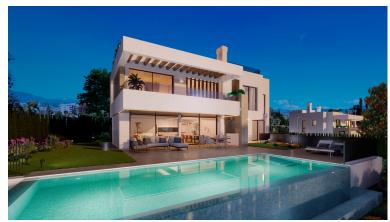

## ■■■■■ IN ATALAYA

536

New Development: Prices from 1,530,000 € to 2,220,000 €. [Beds: 3 - 4] [Baths: 3 - 4] [Built size: 245.00 m2 - 356.00 m2] New development of 7 luxury south facing detached villas in a prime location of Estepona, in walking distance to Atalaya Golf Club and within a short drive to all amenities, the beach and Puerto Banús. Boasting large private pools and gardens, 3 or 4 en-suite bedrooms, full basement and garage for 2 cars, rooftop with sea views, extensive terraces, double height living room ceilings, top brands and qualities, underfloor heating throughout and aerothermal heating technology, full cost-free interior customization and interior design service, flexible interior architecture, and full after-sales service. With the guarantee of one of the leading and longest established European developers.