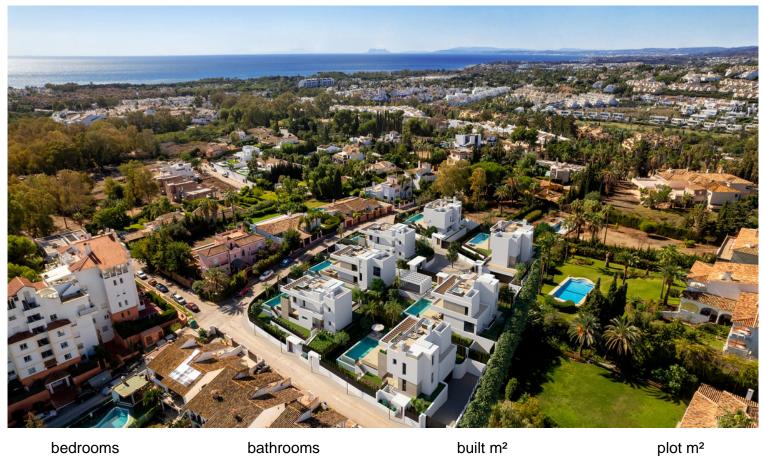

## **ATALAYA**

bedrooms bathrooms built  $m^2$  3 245

## ■■■■■ IN ATALAYA

536

New Development: Prices from 1,530,000 € to 2,220,000 €. [Beds: 3 - 4] [Baths: 3 - 4] [Built size: 245.00 m2 - 356.00 m2] New development of 7 luxury south facing detached villas in a prime location of Estepona, in walking distance to Atalaya Golf Club and within a short drive to all amenities, the beach and Puerto Banús. Boasting large private pools and gardens, 3 or 4 en-suite bedrooms, full basement and garage for 2 cars, rooftop with sea views, extensive terraces, double height living room ceilings, top brands and qualities, underfloor heating throughout and aerothermal heating technology, full cost-free interior customization and interior design service, flexible interior architecture, and full after-sales service. With the guarantee of one of the leading and longest established European developers.