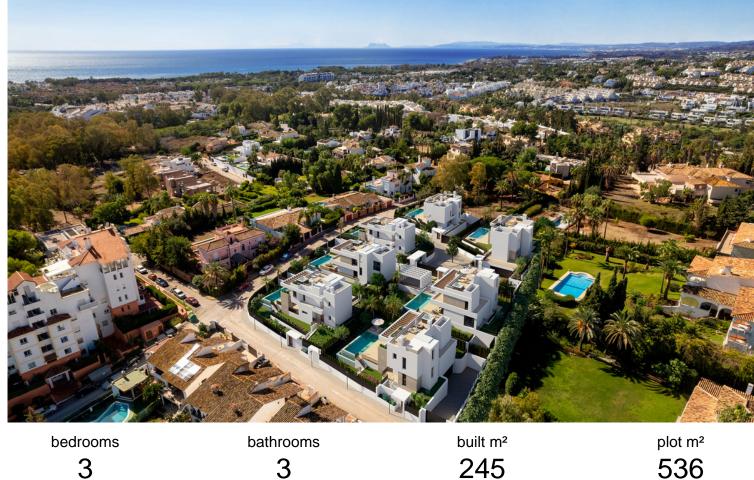

## 245 3

## ■■■■■ IN ATALAYA

New Development: Prices from 1,530,000 € to 2,220,000 €. [Beds: 3 - 4] [Baths: 3 - 4] [Built size: 245.00 m2 - 356.00 m2] New development of 7 luxury south facing detached villas in a prime location of Estepona, in walking distance to Atalaya Golf Club and within a short drive to all amenities, the beach and Puerto Banús. Boasting large private pools and gardens, 3 or 4 en-suite bedrooms, full basement and garage for 2 cars, rooftop with sea views, extensive terraces, double height living room ceilings, top brands and qualities, underfloor heating throughout and aerothermal heating technology, full cost-free interior customization and interior design service, flexible interior architecture, and full after-sales service. With the guarantee of one of the leading and longest established European developers.