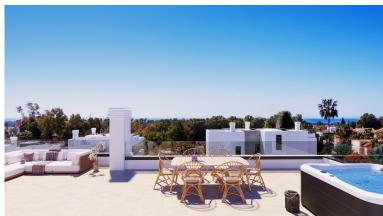

## ■■■■■ IN ATALAYA

New Development: Prices from 1,530,000 € to 2,220,000 €. [Beds: 3 - 4] [Baths: 3 - 4] [Built size: 245.00 m2 - 356.00 m2] New development of 7 luxury south facing detached villas in a prime location of Estepona, in walking distance to Atalaya Golf Club and within a short drive to all amenities, the beach and Puerto Banús. Boasting large private pools and gardens, 3 or 4 en-suite bedrooms, full basement and garage for 2 cars, rooftop with sea views, extensive terraces, double height living room ceilings, top brands and qualities, underfloor heating throughout and aerothermal heating technology, full cost-free interior customization and interior design service, flexible interior architecture, and full after-sales service. With the guarantee of one of the leading and longest established European developers.