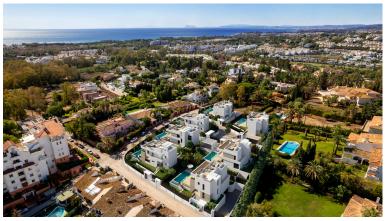

## ■■■■■ IN ATALAYA

New Development: Prices from 1,530,000 € to 2,220,000 €. [Beds: 3 - 4] [Baths: 3 - 4] [Built size: 245.00 m2 - 356.00 m2] New development of 7 luxury south facing detached villas in a prime location of Estepona, in walking distance to Atalaya Golf Club and within a short drive to all amenities, the beach and Puerto Banús. Boasting large private pools and gardens, 3 or 4 en-suite bedrooms, full basement and garage for 2 cars, rooftop with sea views, extensive terraces, double height living room ceilings, top brands and qualities, underfloor heating throughout and aerothermal heating technology, full cost-free interior customization and interior design service, flexible interior architecture, and full after-sales service. With the guarantee of one of the leading and longest established European developers.