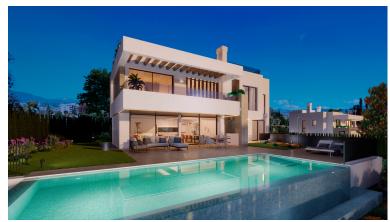

## ■■■■■ IN ATALAYA

New Development: Prices from 1,530,000 € to 2,220,000 €. [Beds: 3 - 4] [Baths: 3 - 4] [Built size: 245.00 m2 - 356.00 m2] New development of 7 luxury south facing detached villas in a prime location of Estepona, in walking distance to Atalaya Golf Club and within a short drive to all amenities, the beach and Puerto Banús. Boasting large private pools and gardens, 3 or 4 en-suite bedrooms, full basement and garage for 2 cars, rooftop with sea views, extensive terraces, double height living room ceilings, top brands and qualities, underfloor heating throughout and aerothermal heating technology, full cost-free interior customization and interior design service, flexible interior architecture, and full after-sales service. With the guarantee of one of the leading and longest established European developers.