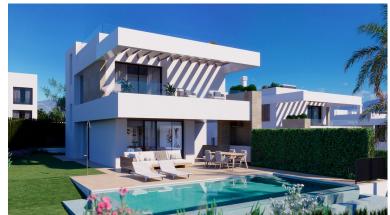

## ■■■■■ IN ATALAYA

New Development: Prices from 1,530,000 € to 2,220,000 €. [Beds: 3 - 4] [Baths: 3 - 4] [Built size: 245.00 m2 - 356.00 m2] New development of 7 luxury south facing detached villas in a prime location of Estepona, in walking distance to Atalaya Golf Club and within a short drive to all amenities, the beach and Puerto Banús. Boasting large private pools and gardens, 3 or 4 en-suite bedrooms, full basement and garage for 2 cars, rooftop with sea views, extensive terraces, double height living room ceilings, top brands and qualities, underfloor heating throughout and aerothermal heating technology, full cost-free interior customization and interior design service, flexible interior architecture, and full after-sales service. With the guarantee of one of the leading and longest established European developers.