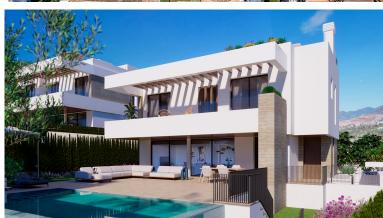

## ■■■■■ IN ATALAYA

New Development: Prices from 1,530,000 € to 2,220,000 €. [Beds: 3 - 4] [Baths: 3 - 4] [Built size: 245.00 m2 - 356.00 m2] New development of 7 luxury south facing detached villas in a prime location of Estepona, in walking distance to Atalaya Golf Club and within a short drive to all amenities, the beach and Puerto Banús. Boasting large private pools and gardens, 3 or 4 en-suite bedrooms, full basement and garage for 2 cars, rooftop with sea views, extensive terraces, double height living room ceilings, top brands and qualities, underfloor heating throughout and aerothermal heating technology, full cost-free interior customization and interior design service, flexible interior architecture, and full after-sales service. With the guarantee of one of the leading and longest established European developers.