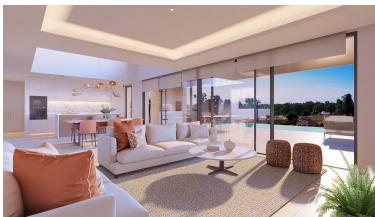

## ■■■■■ IN ATALAYA

New Development: Prices from 1,530,000 € to 2,220,000 €. [Beds: 3 - 4] [Baths: 3 - 4] [Built size: 245.00 m2 - 356.00 m2] New development of 7 luxury south facing detached villas in a prime location of Estepona, in walking distance to Atalaya Golf Club and within a short drive to all amenities, the beach and Puerto Banús. Boasting large private pools and gardens, 3 or 4 en-suite bedrooms, full basement and garage for 2 cars, rooftop with sea views, extensive terraces, double height living room ceilings, top brands and qualities, underfloor heating throughout and aerothermal heating technology, full cost-free interior customization and interior design service, flexible interior architecture, and full after-sales service. With the guarantee of one of the leading and longest established European developers.