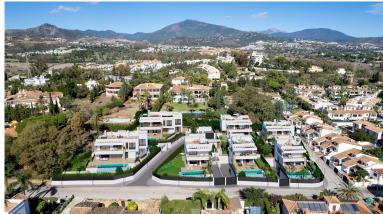

## ■■■■■ IN ATALAYA

New Development: Prices from 1,530,000 € to 2,220,000 €. [Beds: 3 - 4] [Baths: 3 - 4] [Built size: 245.00 m2 - 356.00 m2] New development of 7 luxury south facing detached villas in a prime location of Estepona, in walking distance to Atalaya Golf Club and within a short drive to all amenities, the beach and Puerto Banús. Boasting large private pools and gardens, 3 or 4 en-suite bedrooms, full basement and garage for 2 cars, rooftop with sea views, extensive terraces, double height living room ceilings, top brands and qualities, underfloor heating throughout and aerothermal heating technology, full cost-free interior customization and interior design service, flexible interior architecture, and full after-sales service. With the guarantee of one of the leading and longest established European developers.