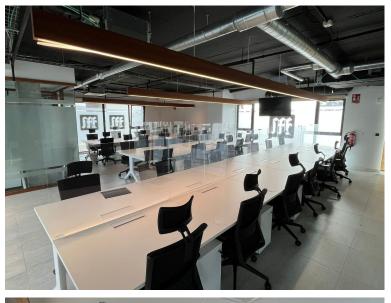

## **IN SOTOGRANDE**

Huge Commercial Premises - Sotomarket! Reduced! Was €1,6m, €Was 1,05m, now €950,000 Huge commercial premises, ready to operate in Sotomarket, Sotogrande. 8 commercial units fully integrated to create one large commercial offices with multiple private offices, break out rooms, meeting rooms, canteen, and private use terraces. Set over 2 floors, these offices come ready to operate. All furniture is included except for servers. Sotomarket is a year round commercial hub in Sotogrande. It is 25 minutes drive to Gibraltar and 1h5 min to Malaga International Airport. This commercial centre has 2 large supermarkets as well as multiple businesses from legal services, to clinics, to hairdressers, to cafes and boutiques. The property was formally the operations hub for one of the World's leading online gaming companies. It has been fully refurbished with state of the art equipment and lightin...