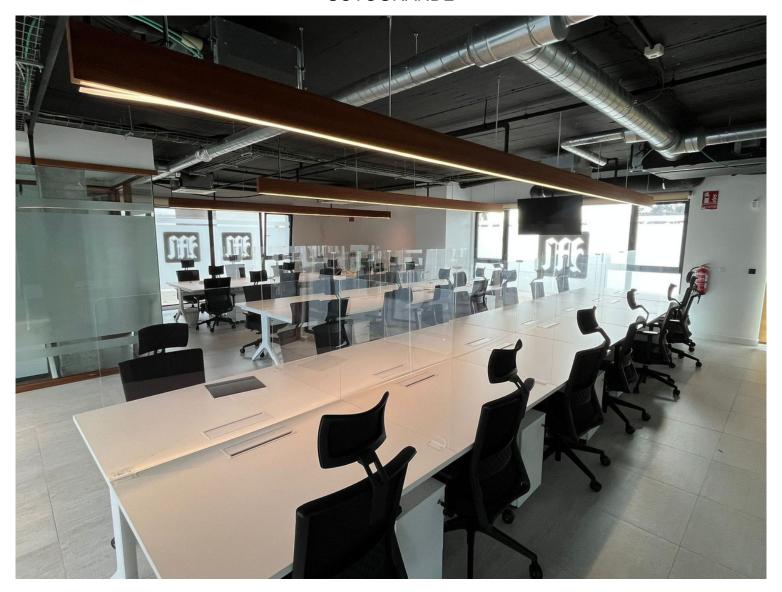

## **IN SOTOGRANDE**

Huge Commercial Premises - Sotomarket! Reduced! Was €1,6m, €Was 1,05m, now €950,000 Huge commercial premises, ready to operate in Sotomarket, Sotogrande. 8 commercial units fully integrated to create one large commercial offices with multiple private offices, break out rooms, meeting rooms, canteen, and private use terraces. Set over 2 floors, these offices come ready to operate. All furniture is included except for servers. Sotomarket is a year round commercial hub in Sotogrande. It is 25 minutes drive to Gibraltar and 1h5 min to Malaga International Airport. This commercial centre has 2 large supermarkets as well as multiple businesses from legal services, to clinics, to hairdressers, to cafes and boutiques. The property was formally the operations hub for one of the World's leading online gaming companies. It has been fully refurbished with state of the art equipment and lightin...