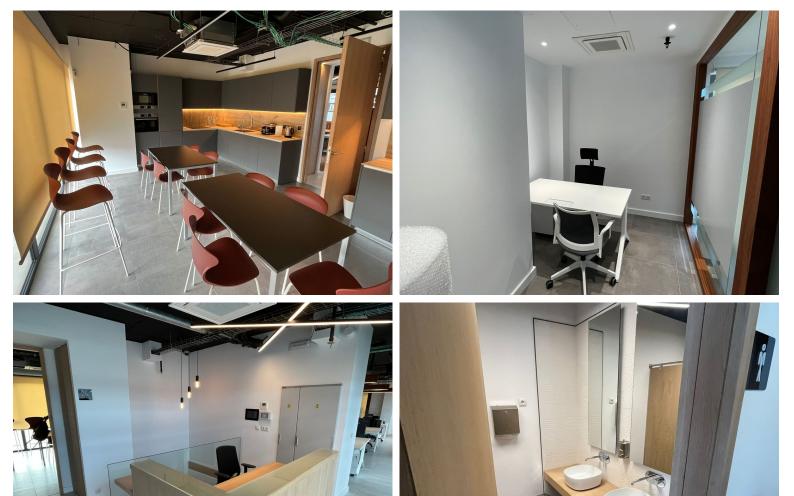

## **IN SOTOGRANDE**

Huge Commercial Premises - Sotomarket! Reduced! Was €1,6m, €Was 1,05m, now €950,000 Huge commercial premises, ready to operate in Sotomarket, Sotogrande. 8 commercial units fully integrated to create one large commercial offices with multiple private offices, break out rooms, meeting rooms, canteen, and private use terraces. Set over 2 floors, these offices come ready to operate. All furniture is included except for servers. Sotomarket is a year round commercial hub in Sotogrande. It is 25 minutes drive to Gibraltar and 1h5 min to Malaga International Airport. This commercial centre has 2 large supermarkets as well as multiple businesses from legal services, to clinics, to hairdressers, to cafes and boutiques. The property was formally the operations hub for one of the World's leading online gaming companies. It has been fully refurbished with state of the art equipment and lightin...