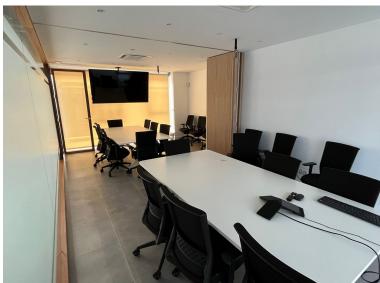

## **IN SOTOGRANDE**

Huge Commercial Premises - Sotomarket! Reduced! Was €1,6m, €Was 1,05m, now €950,000 Huge commercial premises, ready to operate in Sotomarket, Sotogrande. 8 commercial units fully integrated to create one large commercial offices with multiple private offices, break out rooms, meeting rooms, canteen, and private use terraces. Set over 2 floors, these offices come ready to operate. All furniture is included except for servers. Sotomarket is a year round commercial hub in Sotogrande. It is 25 minutes drive to Gibraltar and 1h5 min to Malaga International Airport. This commercial centre has 2 large supermarkets as well as multiple businesses from legal services, to clinics, to hairdressers, to cafes and boutiques. The property was formally the operations hub for one of the World's leading online gaming companies. It has been fully refurbished with state of the art equipment and lightin...