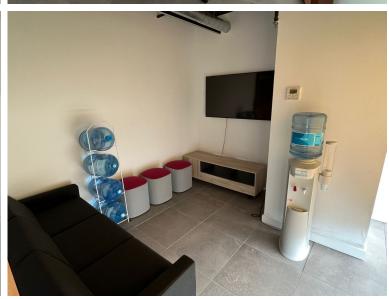

## **IN SOTOGRANDE**

Huge Commercial Premises - Sotomarket! Reduced! Was €1,6m, €Was 1,05m, now €950,000 Huge commercial premises, ready to operate in Sotomarket, Sotogrande. 8 commercial units fully integrated to create one large commercial offices with multiple private offices, break out rooms, meeting rooms, canteen, and private use terraces. Set over 2 floors, these offices come ready to operate. All furniture is included except for servers. Sotomarket is a year round commercial hub in Sotogrande. It is 25 minutes drive to Gibraltar and 1h5 min to Malaga International Airport. This commercial centre has 2 large supermarkets as well as multiple businesses from legal services, to clinics, to hairdressers, to cafes and boutiques. The property was formally the operations hub for one of the World's leading online gaming companies. It has been fully refurbished with state of the art equipment and lightin...