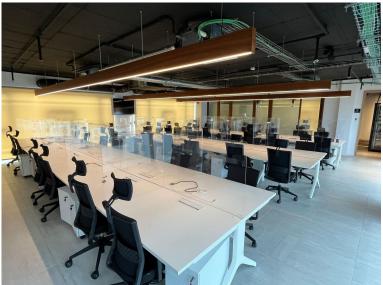

## **IN SOTOGRANDE**

Huge Commercial Premises - Sotomarket! Reduced! Was €1,6m, €Was 1,05m, now €950,000 Huge commercial premises, ready to operate in Sotomarket, Sotogrande. 8 commercial units fully integrated to create one large commercial offices with multiple private offices, break out rooms, meeting rooms, canteen, and private use terraces. Set over 2 floors, these offices come ready to operate. All furniture is included except for servers. Sotomarket is a year round commercial hub in Sotogrande. It is 25 minutes drive to Gibraltar and 1h5 min to Malaga International Airport. This commercial centre has 2 large supermarkets as well as multiple businesses from legal services, to clinics, to hairdressers, to cafes and boutiques. The property was formally the operations hub for one of the World's leading online gaming companies. It has been fully refurbished with state of the art equipment and lightin...