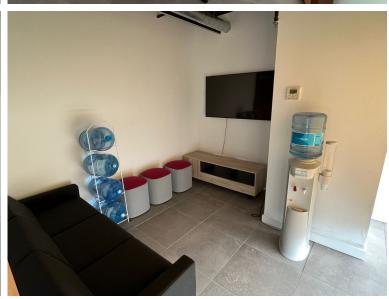

## 

Huge Commercial Premises - Sotomarket! Reduced! Was €1,6m, €Was 1,05m, now €950,000 Huge commercial premises, ready to operate in Sotomarket, Sotogrande. 8 commercial units fully integrated to create one large commercial offices with multiple private offices, break out rooms, meeting rooms, canteen, and private use terraces. Set over 2 floors, these offices come ready to operate. All furniture is included except for servers. Sotomarket is a year round commercial hub in Sotogrande. It is 25 minutes drive to Gibraltar and 1h5 min to Malaga International Airport. This commercial centre has 2 large supermarkets as well as multiple businesses from legal services, to clinics, to hairdressers, to cafes and boutiques. The property was formally the operations hub for one of the World's leading online gaming companies. It has been fully refurbished with state of the art equipment and lightin...