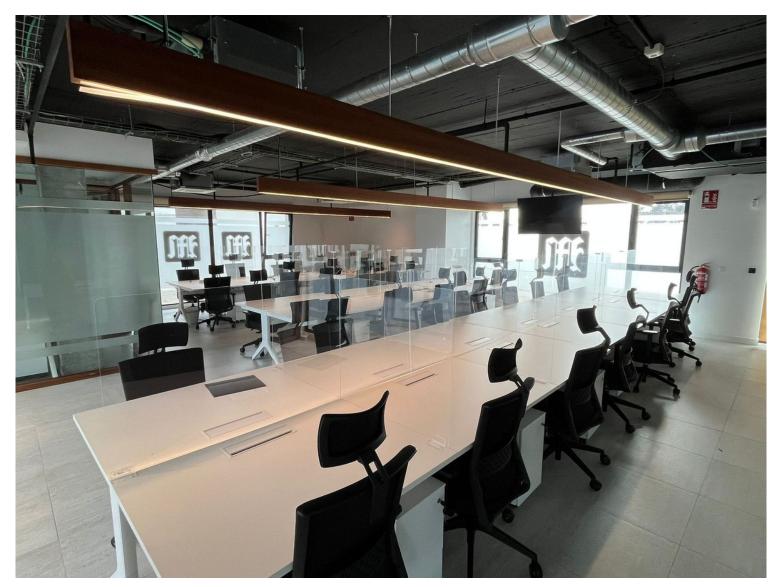

## 

Huge Commercial Premises - Sotomarket! Reduced! Was €1,6m, €Was 1,05m, now €950,000 Huge commercial premises, ready to operate in Sotomarket, Sotogrande. 8 commercial units fully integrated to create one large commercial offices with multiple private offices, break out rooms, meeting rooms, canteen, and private use terraces. Set over 2 floors, these offices come ready to operate. All furniture is included except for servers. Sotomarket is a year round commercial hub in Sotogrande. It is 25 minutes drive to Gibraltar and 1h5 min to Malaga International Airport. This commercial centre has 2 large supermarkets as well as multiple businesses from legal services, to clinics, to hairdressers, to cafes and boutiques. The property was formally the operations hub for one of the World's leading online gaming companies. It has been fully refurbished with state of the art equipment and lightin...