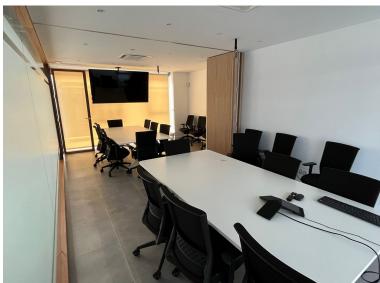

## 

Huge Commercial Premises - Sotomarket! Reduced! Was €1,6m, €Was 1,05m, now €950,000 Huge commercial premises, ready to operate in Sotomarket, Sotogrande. 8 commercial units fully integrated to create one large commercial offices with multiple private offices, break out rooms, meeting rooms, canteen, and private use terraces. Set over 2 floors, these offices come ready to operate. All furniture is included except for servers. Sotomarket is a year round commercial hub in Sotogrande. It is 25 minutes drive to Gibraltar and 1h5 min to Malaga International Airport. This commercial centre has 2 large supermarkets as well as multiple businesses from legal services, to clinics, to hairdressers, to cafes and boutiques. The property was formally the operations hub for one of the World's leading online gaming companies. It has been fully refurbished with state of the art equipment and lightin...