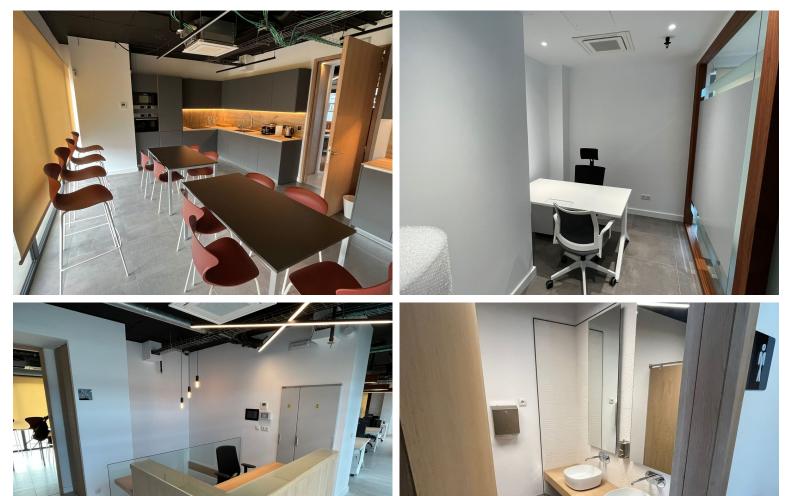

## 

Huge Commercial Premises - Sotomarket! Reduced! Was €1,6m, €Was 1,05m, now €950,000 Huge commercial premises, ready to operate in Sotomarket, Sotogrande. 8 commercial units fully integrated to create one large commercial offices with multiple private offices, break out rooms, meeting rooms, canteen, and private use terraces. Set over 2 floors, these offices come ready to operate. All furniture is included except for servers. Sotomarket is a year round commercial hub in Sotogrande. It is 25 minutes drive to Gibraltar and 1h5 min to Malaga International Airport. This commercial centre has 2 large supermarkets as well as multiple businesses from legal services, to clinics, to hairdressers, to cafes and boutiques. The property was formally the operations hub for one of the World's leading online gaming companies. It has been fully refurbished with state of the art equipment and lightin...