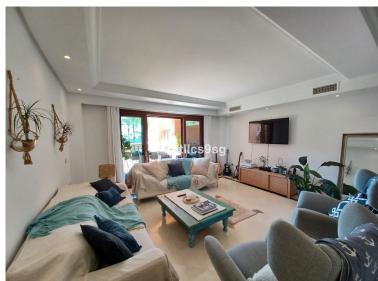

## ■■■■■■■■■■ IN ESTEPONA

An elevated corner ground floor apartment, nicely located within water front oasis style complex and enjoys beautiful open sea views from its specious and south oriented terrace. The property offers 2 bedrooms, one of them in suite, large living area directly connected to the main terrace and an independent fully equipped kitchen. A well-studied interior layout distributing the property in a way that providing privacy for each part via one long hall. Marbel floors of high quality throughout even in the full bathrooms. Mar Azul resort, is previously an aparthotel development, which is still maintaining its full facilities and services for the particular owners in the complex like; Gym, covered pool, sauna, Spa, restaurant and bar, chill out area and much more.... in addition to the green outdoor communal areas and exterior pools that have direct access to the promenade. Punta Playa beach...