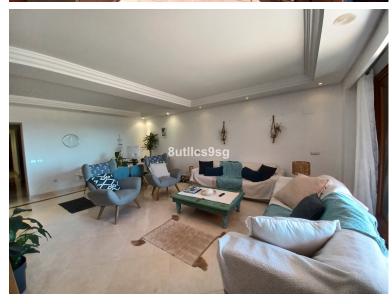

## ■■■■■■■■■■ IN ESTEPONA

An elevated corner ground floor apartment, nicely located within water front oasis style complex and enjoys beautiful open sea views from its specious and south oriented terrace. The property offers 2 bedrooms, one of them in suite, large living area directly connected to the main terrace and an independent fully equipped kitchen. A well-studied interior layout distributing the property in a way that providing privacy for each part via one long hall. Marbel floors of high quality throughout even in the full bathrooms. Mar Azul resort, is previously an aparthotel development, which is still maintaining its full facilities and services for the particular owners in the complex like; Gym, covered pool, sauna, Spa, restaurant and bar, chill out area and much more.... in addition to the green outdoor communal areas and exterior pools that have direct access to the promenade. Punta Playa beach...