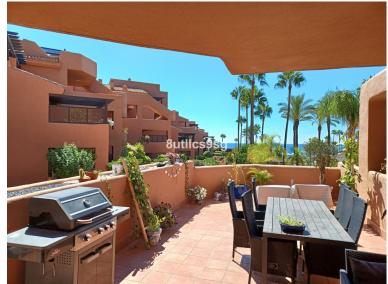

## ■■■■■■■■■■ IN ESTEPONA

An elevated corner ground floor apartment, nicely located within water front oasis style complex and enjoys beautiful open sea views from its specious and south oriented terrace. The property offers 2 bedrooms, one of them in suite, large living area directly connected to the main terrace and an independent fully equipped kitchen. A well-studied interior layout distributing the property in a way that providing privacy for each part via one long hall. Marbel floors of high quality throughout even in the full bathrooms. Mar Azul resort, is previously an aparthotel development, which is still maintaining its full facilities and services for the particular owners in the complex like; Gym, covered pool, sauna, Spa, restaurant and bar, chill out area and much more.... in addition to the green outdoor communal areas and exterior pools that have direct access to the promenade. Punta Playa beach...