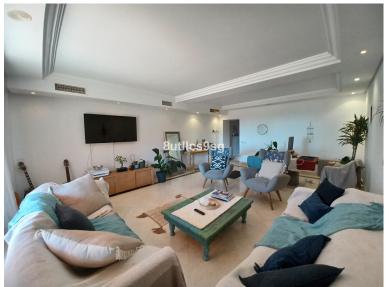

## ■■■■■■■■■■ IN ESTEPONA

An elevated corner ground floor apartment, nicely located within water front oasis style complex and enjoys beautiful open sea views from its specious and south oriented terrace. The property offers 2 bedrooms, one of them in suite, large living area directly connected to the main terrace and an independent fully equipped kitchen. A well-studied interior layout distributing the property in a way that providing privacy for each part via one long hall. Marbel floors of high quality throughout even in the full bathrooms. Mar Azul resort, is previously an aparthotel development, which is still maintaining its full facilities and services for the particular owners in the complex like; Gym, covered pool, sauna, Spa, restaurant and bar, chill out area and much more.... in addition to the green outdoor communal areas and exterior pools that have direct access to the promenade. Punta Playa beach...