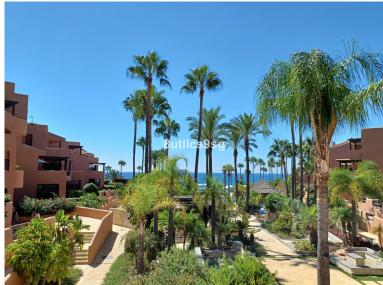

## ■■■■■■■■■■ IN ESTEPONA

An elevated corner ground floor apartment, nicely located within water front oasis style complex and enjoys beautiful open sea views from its specious and south oriented terrace. The property offers 2 bedrooms, one of them in suite, large living area directly connected to the main terrace and an independent fully equipped kitchen. A well-studied interior layout distributing the property in a way that providing privacy for each part via one long hall. Marbel floors of high quality throughout even in the full bathrooms. Mar Azul resort, is previously an aparthotel development, which is still maintaining its full facilities and services for the particular owners in the complex like; Gym, covered pool, sauna, Spa, restaurant and bar, chill out area and much more.... in addition to the green outdoor communal areas and exterior pools that have direct access to the promenade. Punta Playa beach...