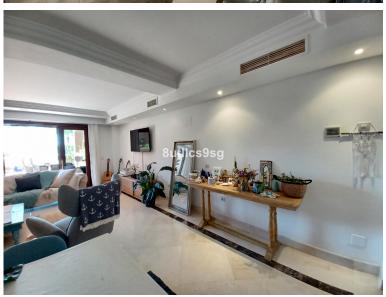

## ■■■■■■■■■■ IN ESTEPONA

An elevated corner ground floor apartment, nicely located within water front oasis style complex and enjoys beautiful open sea views from its specious and south oriented terrace. The property offers 2 bedrooms, one of them in suite, large living area directly connected to the main terrace and an independent fully equipped kitchen. A well-studied interior layout distributing the property in a way that providing privacy for each part via one long hall. Marbel floors of high quality throughout even in the full bathrooms. Mar Azul resort, is previously an aparthotel development, which is still maintaining its full facilities and services for the particular owners in the complex like; Gym, covered pool, sauna, Spa, restaurant and bar, chill out area and much more.... in addition to the green outdoor communal areas and exterior pools that have direct access to the promenade. Punta Playa beach...