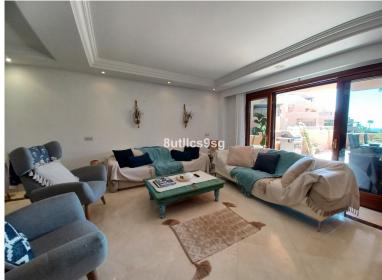

## ■■■■■■■■■■ IN ESTEPONA

An elevated corner ground floor apartment, nicely located within water front oasis style complex and enjoys beautiful open sea views from its specious and south oriented terrace. The property offers 2 bedrooms, one of them in suite, large living area directly connected to the main terrace and an independent fully equipped kitchen. A well-studied interior layout distributing the property in a way that providing privacy for each part via one long hall. Marbel floors of high quality throughout even in the full bathrooms. Mar Azul resort, is previously an aparthotel development, which is still maintaining its full facilities and services for the particular owners in the complex like; Gym, covered pool, sauna, Spa, restaurant and bar, chill out area and much more.... in addition to the green outdoor communal areas and exterior pools that have direct access to the promenade. Punta Playa beach...