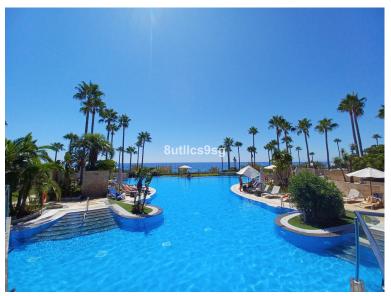

## ■■■■■■■■■■ IN ESTEPONA

An elevated corner ground floor apartment, nicely located within water front oasis style complex and enjoys beautiful open sea views from its specious and south oriented terrace. The property offers 2 bedrooms, one of them in suite, large living area directly connected to the main terrace and an independent fully equipped kitchen. A well-studied interior layout distributing the property in a way that providing privacy for each part via one long hall. Marbel floors of high quality throughout even in the full bathrooms. Mar Azul resort, is previously an aparthotel development, which is still maintaining its full facilities and services for the particular owners in the complex like; Gym, covered pool, sauna, Spa, restaurant and bar, chill out area and much more.... in addition to the green outdoor communal areas and exterior pools that have direct access to the promenade. Punta Playa beach...