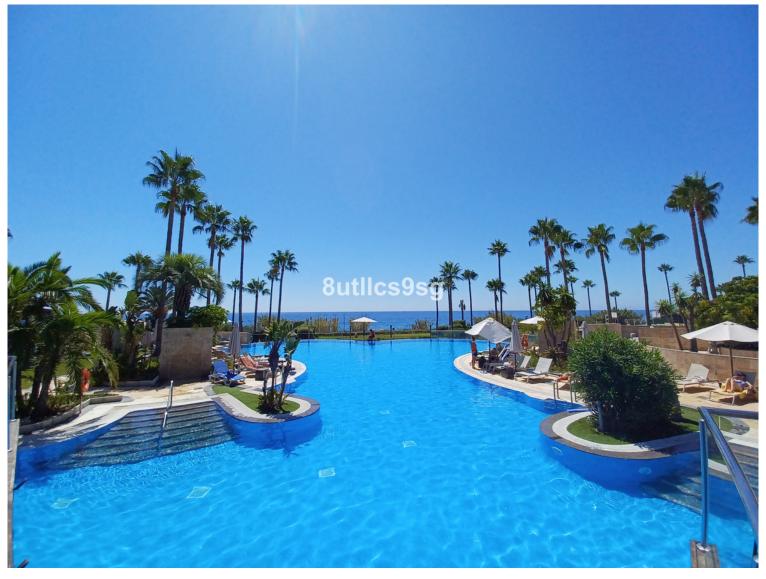

## ■■■■■■■■■■ IN ESTEPONA

An elevated corner ground floor apartment, nicely located within water front oasis style complex and enjoys beautiful open sea views from its specious and south oriented terrace. The property offers 2 bedrooms, one of them in suite, large living area directly connected to the main terrace and an independent fully equipped kitchen. A well-studied interior layout distributing the property in a way that providing privacy for each part via one long hall. Marbel floors of high quality throughout even in the full bathrooms. Mar Azul resort, is previously an aparthotel development, which is still maintaining its full facilities and services for the particular owners in the complex like; Gym, covered pool, sauna, Spa, restaurant and bar, chill out area and much more.... in addition to the green outdoor communal areas and exterior pools that have direct access to the promenade. Punta Playa beach...