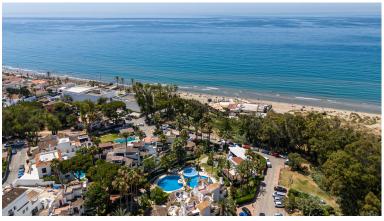

## **ELVIRIA**

## 

This private and almost hidden away corner property is located just 80 meters from some of the most amazing beaches found along this stretch of the Marbella coast. The open plan home opens to reveal a wide and spacious living area jointly shared by the dining area and open kitchen. The kitchen is sleek and modern, classically dressed in white and featuring stainless steel appliances interspersed with onyx marble which creates a streamlined effect. Barstools line up on the one side offering easy seating for guests to chat to the chef of the day. This leads over to the dining area offering seating for 8. The dining area over looks the living room which enjoys huge amounts of natural light flooding in through glass terrace doors that offer an inviting glimpse of the private terrace outside. Just off from the dining area is the hallway leading to the 3 spacious bedrooms within. There are...