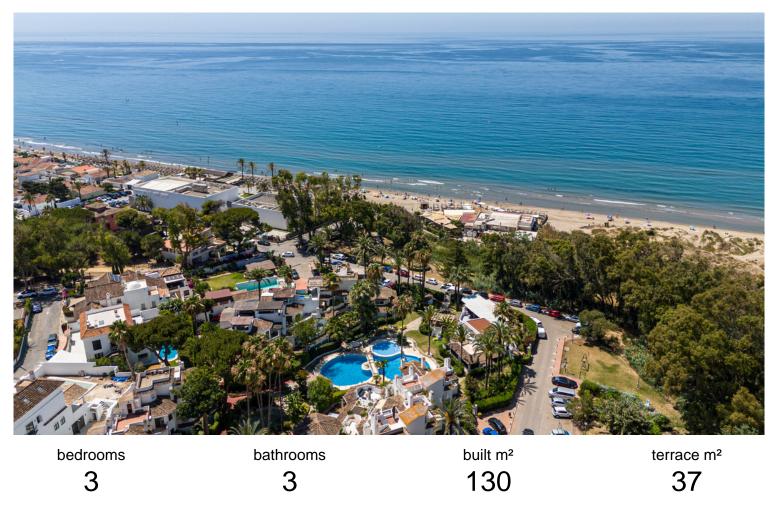

## **ELVIRIA**

## 

This private and almost hidden away corner property is located just 80 meters from some of the most amazing beaches found along this stretch of the Marbella coast. The open plan home opens to reveal a wide and spacious living area jointly shared by the dining area and open kitchen. The kitchen is sleek and modern, classically dressed in white and featuring stainless steel appliances interspersed with onyx marble which creates a streamlined effect. Barstools line up on the one side offering easy seating for guests to chat to the chef of the day. This leads over to the dining area offering seating for 8. The dining area over looks the living room which enjoys huge amounts of natural light flooding in through glass terrace doors that offer an inviting glimpse of the private terrace outside. Just off from the dining area is the hallway leading to the 3 spacious bedrooms within. There are...