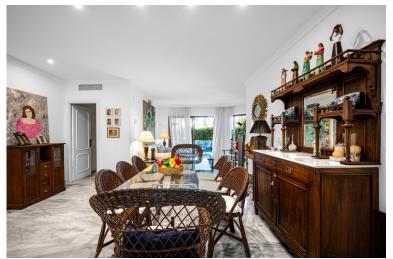

## 

This private and almost hidden away corner property is located just 80 meters from some of the most amazing beaches found along this stretch of the Marbella coast. The open plan home opens to reveal a wide and spacious living area jointly shared by the dining area and open kitchen. The kitchen is sleek and modern, classically dressed in white and featuring stainless steel appliances interspersed with onyx marble which creates a streamlined effect. Barstools line up on the one side offering easy seating for guests to chat to the chef of the day. This leads over to the dining area offering seating for 8. The dining area over looks the living room which enjoys huge amounts of natural light flooding in through glass terrace doors that offer an inviting glimpse of the private terrace outside. Just off from the dining area is the hallway leading to the 3 spacious bedrooms within. There are...