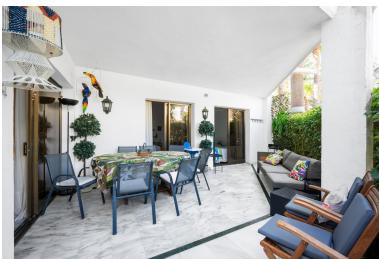

## 

This private and almost hidden away corner property is located just 80 meters from some of the most amazing beaches found along this stretch of the Marbella coast. The open plan home opens to reveal a wide and spacious living area jointly shared by the dining area and open kitchen. The kitchen is sleek and modern, classically dressed in white and featuring stainless steel appliances interspersed with onyx marble which creates a streamlined effect. Barstools line up on the one side offering easy seating for guests to chat to the chef of the day. This leads over to the dining area offering seating for 8. The dining area over looks the living room which enjoys huge amounts of natural light flooding in through glass terrace doors that offer an inviting glimpse of the private terrace outside. Just off from the dining area is the hallway leading to the 3 spacious bedrooms within. There are...