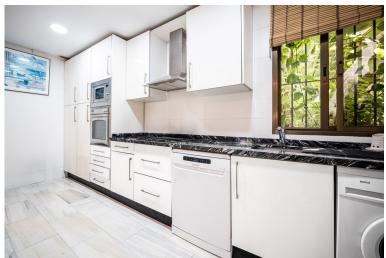

## 

This private and almost hidden away corner property is located just 80 meters from some of the most amazing beaches found along this stretch of the Marbella coast. The open plan home opens to reveal a wide and spacious living area jointly shared by the dining area and open kitchen. The kitchen is sleek and modern, classically dressed in white and featuring stainless steel appliances interspersed with onyx marble which creates a streamlined effect. Barstools line up on the one side offering easy seating for guests to chat to the chef of the day. This leads over to the dining area offering seating for 8. The dining area over looks the living room which enjoys huge amounts of natural light flooding in through glass terrace doors that offer an inviting glimpse of the private terrace outside. Just off from the dining area is the hallway leading to the 3 spacious bedrooms within. There are...