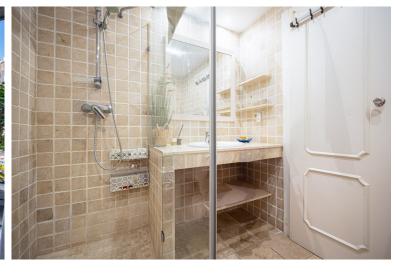

## **BESTER IN ELVIRIA**

This private and almost hidden away corner property is located just 80 meters from some of the most amazing beaches found along this stretch of the Marbella coast. The open plan home opens to reveal a wide and spacious living area jointly shared by the dining area and open kitchen. The kitchen is sleek and modern, classically dressed in white and featuring stainless steel appliances interspersed with onyx marble which creates a streamlined effect. Barstools line up on the one side offering easy seating for guests to chat to the chef of the day. This leads over to the dining area offering seating for 8. The dining area over looks the living room which enjoys huge amounts of natural light flooding in through glass terrace doors that offer an inviting glimpse of the private terrace outside. Just off from the dining area is the hallway leading to the 3 spacious bedrooms within. There are...