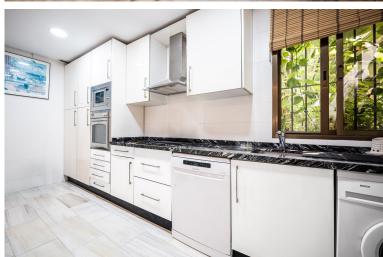

## **BESTER IN ELVIRIA**

This private and almost hidden away corner property is located just 80 meters from some of the most amazing beaches found along this stretch of the Marbella coast. The open plan home opens to reveal a wide and spacious living area jointly shared by the dining area and open kitchen. The kitchen is sleek and modern, classically dressed in white and featuring stainless steel appliances interspersed with onyx marble which creates a streamlined effect. Barstools line up on the one side offering easy seating for guests to chat to the chef of the day. This leads over to the dining area offering seating for 8. The dining area over looks the living room which enjoys huge amounts of natural light flooding in through glass terrace doors that offer an inviting glimpse of the private terrace outside. Just off from the dining area is the hallway leading to the 3 spacious bedrooms within. There are...