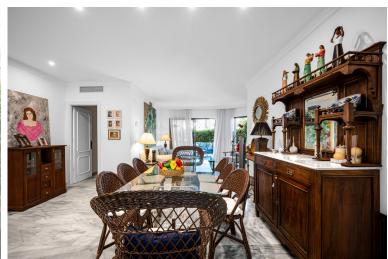

## **BESTER IN ELVIRIA**

This private and almost hidden away corner property is located just 80 meters from some of the most amazing beaches found along this stretch of the Marbella coast. The open plan home opens to reveal a wide and spacious living area jointly shared by the dining area and open kitchen. The kitchen is sleek and modern, classically dressed in white and featuring stainless steel appliances interspersed with onyx marble which creates a streamlined effect. Barstools line up on the one side offering easy seating for guests to chat to the chef of the day. This leads over to the dining area offering seating for 8. The dining area over looks the living room which enjoys huge amounts of natural light flooding in through glass terrace doors that offer an inviting glimpse of the private terrace outside. Just off from the dining area is the hallway leading to the 3 spacious bedrooms within. There are...