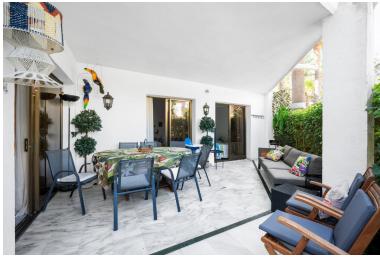

## **BESTER IN ELVIRIA**

This private and almost hidden away corner property is located just 80 meters from some of the most amazing beaches found along this stretch of the Marbella coast. The open plan home opens to reveal a wide and spacious living area jointly shared by the dining area and open kitchen. The kitchen is sleek and modern, classically dressed in white and featuring stainless steel appliances interspersed with onyx marble which creates a streamlined effect. Barstools line up on the one side offering easy seating for guests to chat to the chef of the day. This leads over to the dining area offering seating for 8. The dining area over looks the living room which enjoys huge amounts of natural light flooding in through glass terrace doors that offer an inviting glimpse of the private terrace outside. Just off from the dining area is the hallway leading to the 3 spacious bedrooms within. There are...