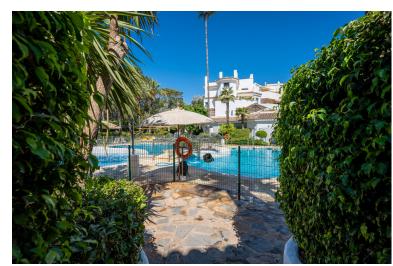

## **BESTER IN ELVIRIA**

This private and almost hidden away corner property is located just 80 meters from some of the most amazing beaches found along this stretch of the Marbella coast. The open plan home opens to reveal a wide and spacious living area jointly shared by the dining area and open kitchen. The kitchen is sleek and modern, classically dressed in white and featuring stainless steel appliances interspersed with onyx marble which creates a streamlined effect. Barstools line up on the one side offering easy seating for guests to chat to the chef of the day. This leads over to the dining area offering seating for 8. The dining area over looks the living room which enjoys huge amounts of natural light flooding in through glass terrace doors that offer an inviting glimpse of the private terrace outside. Just off from the dining area is the hallway leading to the 3 spacious bedrooms within. There are...