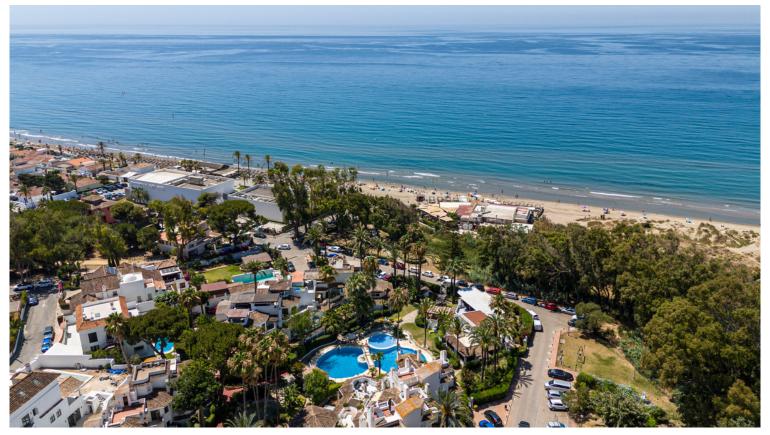

## **BESTER IN ELVIRIA**

This private and almost hidden away corner property is located just 80 meters from some of the most amazing beaches found along this stretch of the Marbella coast. The open plan home opens to reveal a wide and spacious living area jointly shared by the dining area and open kitchen. The kitchen is sleek and modern, classically dressed in white and featuring stainless steel appliances interspersed with onyx marble which creates a streamlined effect. Barstools line up on the one side offering easy seating for guests to chat to the chef of the day. This leads over to the dining area offering seating for 8. The dining area over looks the living room which enjoys huge amounts of natural light flooding in through glass terrace doors that offer an inviting glimpse of the private terrace outside. Just off from the dining area is the hallway leading to the 3 spacious bedrooms within. There are...