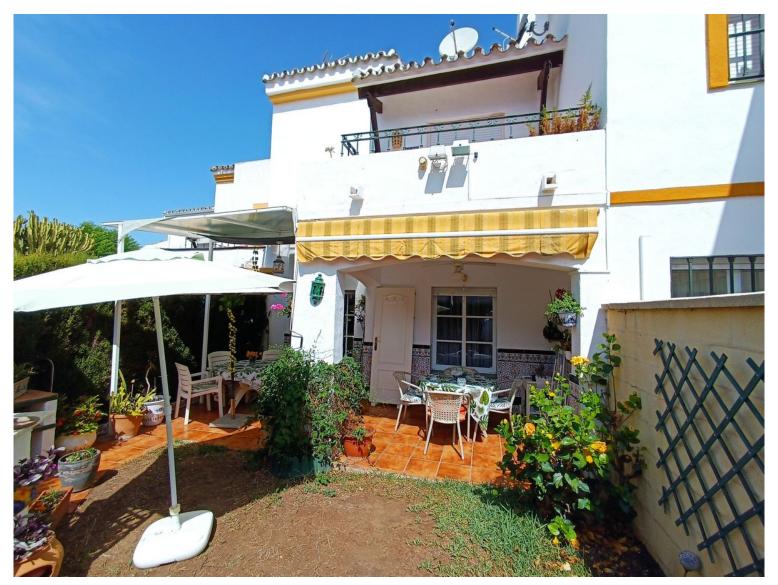

## **ATALAYA**

| bedrooms | bathrooms | built m² | terrace m <sup>2</sup> | plot m² |
|----------|-----------|----------|------------------------|---------|
| 4        | 2         | 185      | 33                     | 145     |

## ■■■ IN ATALAYA

Welcome to this unique offer. This beautiful, well-kept and modernly furnished townhouse has an incredible number of advantages, especially for families with children. Why? Location: Simply sensational, in a close but quiet location to supermarkets, pharmacy, cafeteria, restaurants, doctors, etc. Bus stop around the corner Beach not more than 500 m. Covered parking and separate parking space in front of the house. Security: Closed urbanization (entrance portal) House with alarm system Leisure activities in this urbanization: Huge pool area in the middle of a beautiful garden and palm trees Own barbecue station Paddle tennis facility Your house: The house in a classic-modern style, very lovingly furnished with its own small garden, a very beautiful and spacious terrace and a barbecue grill. When the children are playing in the garden and you are sitting on the terrace an...