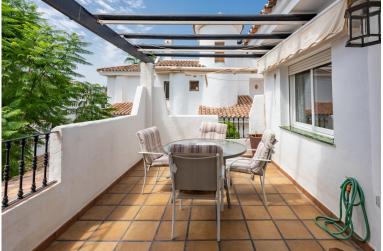

## IN NUEVA ANDALUCÍA

BEAUTIFUL TWO BEDROOM DUPLEX PENTHOUSE APARTMENT WITH STUNNING MOUNTAIN VIEWS This lovey two-bedroom, duplex penthouse apartment is located in the sought-after area of Los Naranjos de Marbella, located walking distance to Puerto Banus, bars, restaurants and super market. The apartment comprises of an entrance hall that leads into a spacious living room with dining area, fire place and doors that open onto a bright and sunny west facing terrace with views over the community swimming pool, a renovated fully fitted kitchen with appliances and utility area, a double bedroom and bathroom. The stairs lead up to a lovely master bedroom and en-suit bathroom with double doors that flow out onto a beautiful roof terrace with stunning views of la concha mountain and to the other side the view of the community of the swimming pool. This beautiful roof terrace has sunshine all day, ideal for al fre...