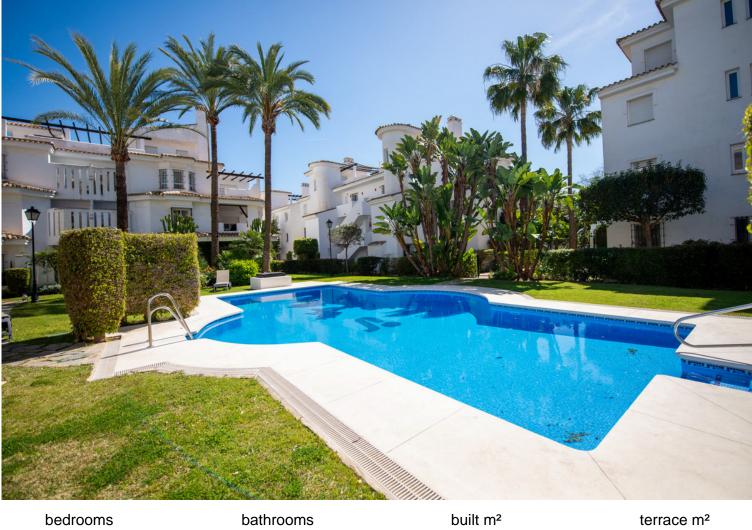

## NUEVA ANDALUCÍA

2

athroom: 2

built m<sup>2</sup>

terrace m<sup>2</sup> 25

## IN NUEVA ANDALUCÍA

BEAUTIFUL TWO BEDROOM DUPLEX PENTHOUSE APARTMENT WITH STUNNING MOUNTAIN VIEWS This lovey two-bedroom, duplex penthouse apartment is located in the sought-after area of Los Naranjos de Marbella, located walking distance to Puerto Banus, bars, restaurants and super market. The apartment comprises of an entrance hall that leads into a spacious living room with dining area, fire place and doors that open onto a bright and sunny west facing terrace with views over the community swimming pool, a renovated fully fitted kitchen with appliances and utility area, a double bedroom and bathroom. The stairs lead up to a lovely master bedroom and en-suit bathroom with double doors that flow out onto a beautiful roof terrace with stunning views of la concha mountain and to the other side the view of the community of the swimming pool. This beautiful roof terrace has sunshine all day, ideal for al fre...