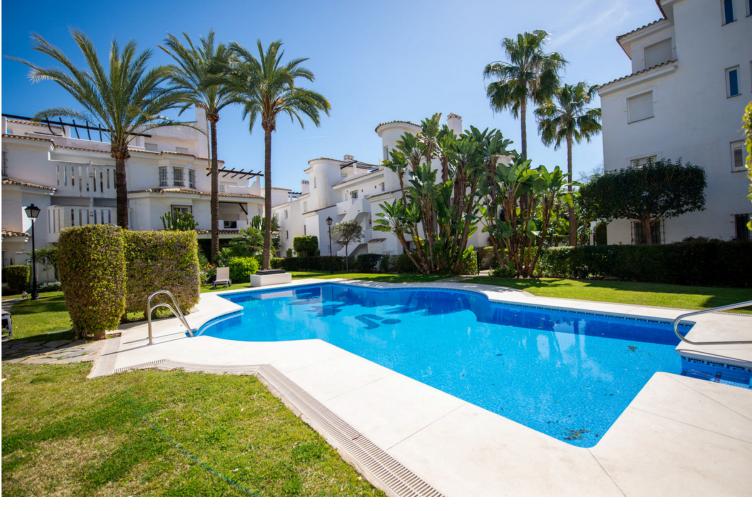

## IN NUEVA ANDALUCÍA

BEAUTIFUL TWO BEDROOM DUPLEX PENTHOUSE APARTMENT WITH STUNNING MOUNTAIN VIEWS This lovey two-bedroom, duplex penthouse apartment is located in the sought-after area of Los Naranjos de Marbella, located walking distance to Puerto Banus, bars, restaurants and super market. The apartment comprises of an entrance hall that leads into a spacious living room with dining area, fire place and doors that open onto a bright and sunny west facing terrace with views over the community swimming pool, a renovated fully fitted kitchen with appliances and utility area, a double bedroom and bathroom. The stairs lead up to a lovely master bedroom and en-suit bathroom with double doors that flow out onto a beautiful roof terrace with stunning views of la concha mountain and to the other side the view of the community of the swimming pool. This beautiful roof terrace has sunshine all day, ideal for al fre...