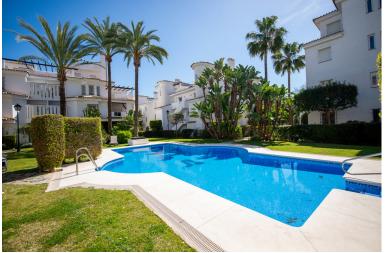

## IN NUEVA ANDALUCÍA

BEAUTIFUL TWO BEDROOM DUPLEX PENTHOUSE APARTMENT WITH STUNNING MOUNTAIN VIEWS This lovey two-bedroom, duplex penthouse apartment is located in the sought-after area of Los Naranjos de Marbella, located walking distance to Puerto Banus, bars, restaurants and super market. The apartment comprises of an entrance hall that leads into a spacious living room with dining area, fire place and doors that open onto a bright and sunny west facing terrace with views over the community swimming pool, a renovated fully fitted kitchen with appliances and utility area, a double bedroom and bathroom. The stairs lead up to a lovely master bedroom and en-suit bathroom with double doors that flow out onto a beautiful roof terrace with stunning views of la concha mountain and to the other side the view of the community of the swimming pool. This beautiful roof terrace has sunshine all day, ideal for al fre...