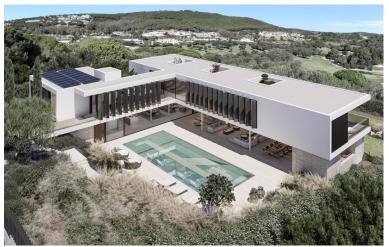

## **■■■■** IN SOTOGRANDE

New Development: Prices from 4,950,000 € to 4,950,000 €. [Beds: 4 - 4] [Baths: 4 - 4] [Built size: 559.00 m2 - 559.00 m2] An impressive villa open to the most iconic corner of La Reserva Golf Course. Surrounded by nature and golf views, this villa is designed to maximise its unique location from every angle. Wide open floor-to ceiling glass panels allow for the best light exposure and the most stunning views from every room of this unique villa.