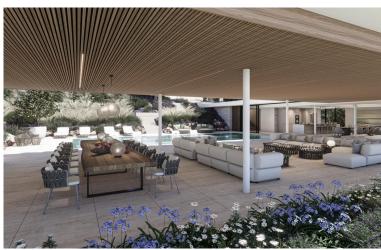

## **■■■■** IN SOTOGRANDE

New Development: Prices from 4,950,000 € to 4,950,000 €. [Beds: 4 - 4] [Baths: 4 - 4] [Built size: 559.00 m2 - 559.00 m2] An impressive villa open to the most iconic corner of La Reserva Golf Course. Surrounded by nature and golf views, this villa is designed to maximise its unique location from every angle. Wide open floor-to ceiling glass panels allow for the best light exposure and the most stunning views from every room of this unique villa.