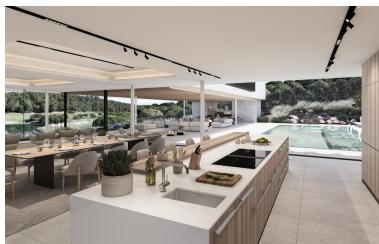

## **■■■■** IN SOTOGRANDE

New Development: Prices from 4,950,000 € to 4,950,000 €. [Beds: 4 - 4] [Baths: 4 - 4] [Built size: 559.00 m2 - 559.00 m2] An impressive villa open to the most iconic corner of La Reserva Golf Course. Surrounded by nature and golf views, this villa is designed to maximise its unique location from every angle. Wide open floor-to ceiling glass panels allow for the best light exposure and the most stunning views from every room of this unique villa.