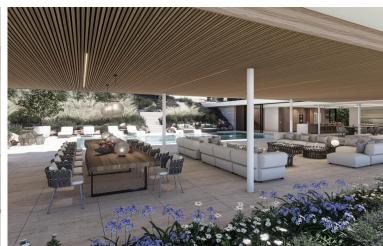

## **■■■■** IN SOTOGRANDE

New Development: Prices from 4,950,000 € to 4,950,000 €. [Beds: 4 - 4] [Baths: 4 - 4] [Built size: 559.00 m2 - 559.00 m2] An impressive villa open to the most iconic corner of La Reserva Golf Course. Surrounded by nature and golf views, this villa is designed to maximise its unique location from every angle. Wide open floor-to ceiling glass panels allow for the best light exposure and the most stunning views from every room of this unique villa.