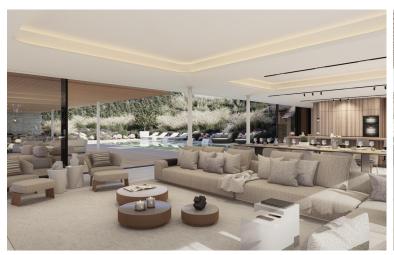

## **■■■■** IN SOTOGRANDE

New Development: Prices from 4,950,000 € to 4,950,000 €. [Beds: 4 - 4] [Baths: 4 - 4] [Built size: 559.00 m2 - 559.00 m2] An impressive villa open to the most iconic corner of La Reserva Golf Course. Surrounded by nature and golf views, this villa is designed to maximise its unique location from every angle. Wide open floor-to ceiling glass panels allow for the best light exposure and the most stunning views from every room of this unique villa.