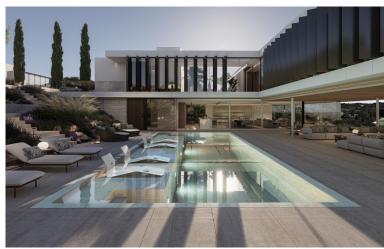

## **■■■■** IN SOTOGRANDE

New Development: Prices from 4,950,000 € to 4,950,000 €. [Beds: 4 - 4] [Baths: 4 - 4] [Built size: 559.00 m2 - 559.00 m2] An impressive villa open to the most iconic corner of La Reserva Golf Course. Surrounded by nature and golf views, this villa is designed to maximise its unique location from every angle. Wide open floor-to ceiling glass panels allow for the best light exposure and the most stunning views from every room of this unique villa.