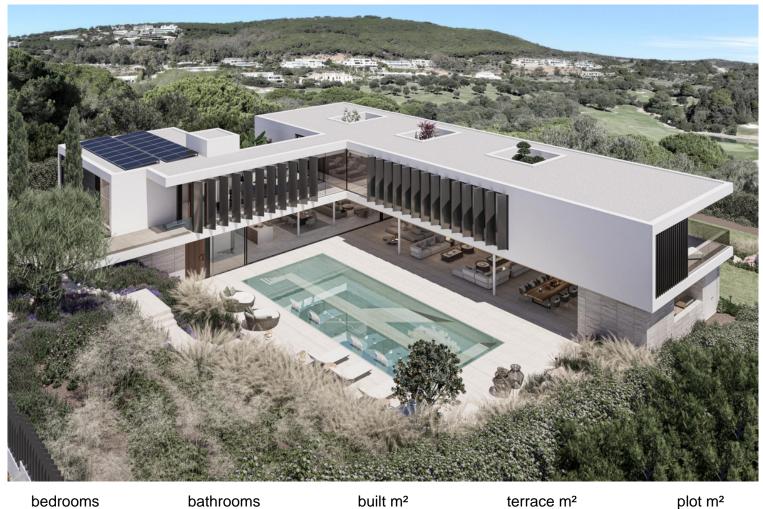

## **SOTOGRANDE**

bedrooms bathrooms built  $m^2$  terrace  $m^2$  plot  $m^2$  4 559 245 2560

## **■■■■** IN SOTOGRANDE

New Development: Prices from 4,950,000 € to 4,950,000 €. [Beds: 4 - 4] [Baths: 4 - 4] [Built size: 559.00 m2 - 559.00 m2] An impressive villa open to the most iconic corner of La Reserva Golf Course. Surrounded by nature and golf views, this villa is designed to maximise its unique location from every angle. Wide open floor-to ceiling glass panels allow for the best light exposure and the most stunning views from every room of this unique villa.