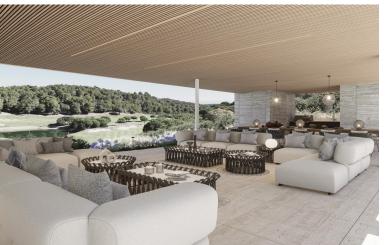

## **■■■■** IN SOTOGRANDE

New Development: Prices from 4,950,000 € to 4,950,000 €. [Beds: 4 - 4] [Baths: 4 - 4] [Built size: 559.00 m2 - 559.00 m2] An impressive villa open to the most iconic corner of La Reserva Golf Course. Surrounded by nature and golf views, this villa is designed to maximise its unique location from every angle. Wide open floor-to ceiling glass panels allow for the best light exposure and the most stunning views from every room of this unique villa.