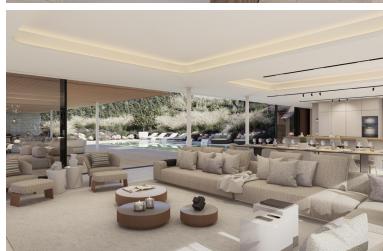

## **■■■■** IN SOTOGRANDE

New Development: Prices from 4,950,000 € to 4,950,000 €. [Beds: 4 - 4] [Baths: 4 - 4] [Built size: 559.00 m2 - 559.00 m2] An impressive villa open to the most iconic corner of La Reserva Golf Course. Surrounded by nature and golf views, this villa is designed to maximise its unique location from every angle. Wide open floor-to ceiling glass panels allow for the best light exposure and the most stunning views from every room of this unique villa.