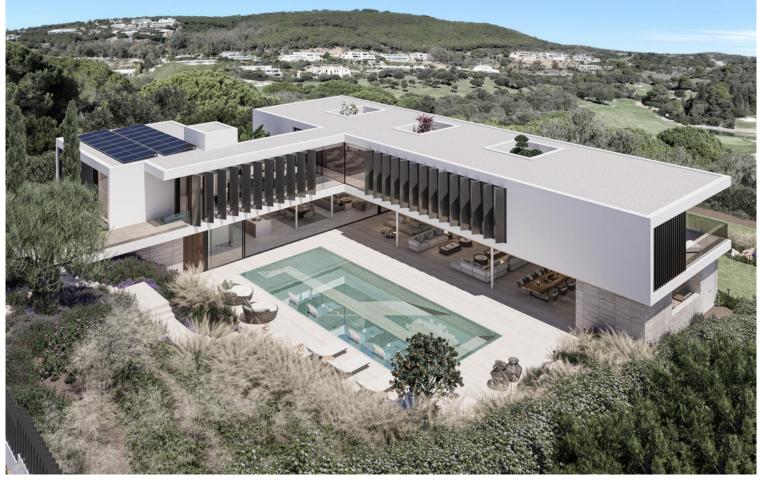

## **IN SOTOGRANDE**

New Development: Prices from 4,950,000 € to 4,950,000 €. [Beds: 4 - 4] [Baths: 4 - 4] [Built size: 559.00 m2 - 559.00 m2] An impressive villa open to the most iconic corner of La Reserva Golf Course. Surrounded by nature and golf views, this villa is designed to maximise its unique location from every angle. Wide open floor-to ceiling glass panels allow for the best light exposure and the most stunning views from every room of this unique villa.