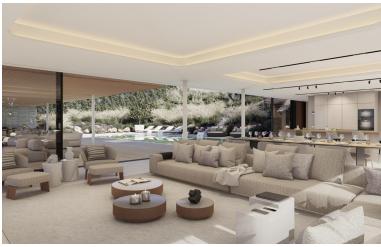

## **IN SOTOGRANDE**

New Development: Prices from 4,950,000 € to 4,950,000 €. [Beds: 4 - 4] [Baths: 4 - 4] [Built size: 559.00 m2 - 559.00 m2] An impressive villa open to the most iconic corner of La Reserva Golf Course. Surrounded by nature and golf views, this villa is designed to maximise its unique location from every angle. Wide open floor-to ceiling glass panels allow for the best light exposure and the most stunning views from every room of this unique villa.