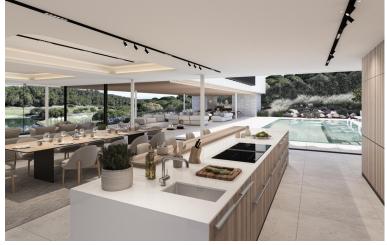

## **IN SOTOGRANDE**

New Development: Prices from 4,950,000 € to 4,950,000 €. [Beds: 4 - 4] [Baths: 4 - 4] [Built size: 559.00 m2 - 559.00 m2] An impressive villa open to the most iconic corner of La Reserva Golf Course. Surrounded by nature and golf views, this villa is designed to maximise its unique location from every angle. Wide open floor-to ceiling glass panels allow for the best light exposure and the most stunning views from every room of this unique villa.