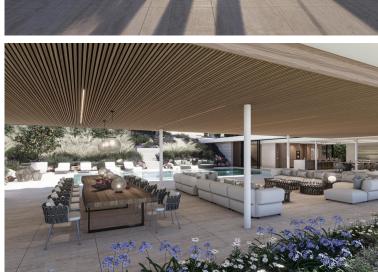

## **IN SOTOGRANDE**

New Development: Prices from 4,950,000 € to 4,950,000 €. [Beds: 4 - 4] [Baths: 4 - 4] [Built size: 559.00 m2 - 559.00 m2] An impressive villa open to the most iconic corner of La Reserva Golf Course. Surrounded by nature and golf views, this villa is designed to maximise its unique location from every angle. Wide open floor-to ceiling glass panels allow for the best light exposure and the most stunning views from every room of this unique villa.