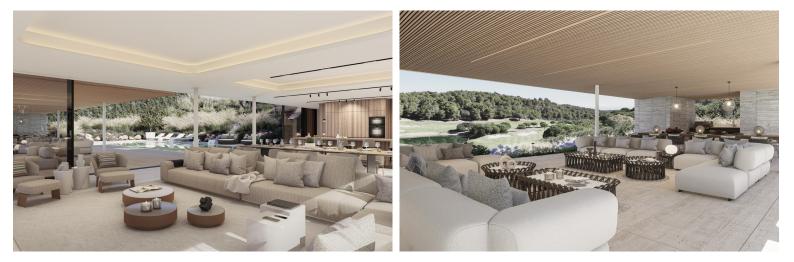

## **IN SOTOGRANDE**

New Development: Prices from 4,950,000 € to 4,950,000 €. [Beds: 4 - 4] [Baths: 4 - 4] [Built size: 559.00 m2 - 559.00 m2] An impressive villa open to the most iconic corner of La Reserva Golf Course. Surrounded by nature and golf views, this villa is designed to maximise its unique location from every angle. Wide open floor-to ceiling glass panels allow for the best light exposure and the most stunning views from every room of this unique villa.