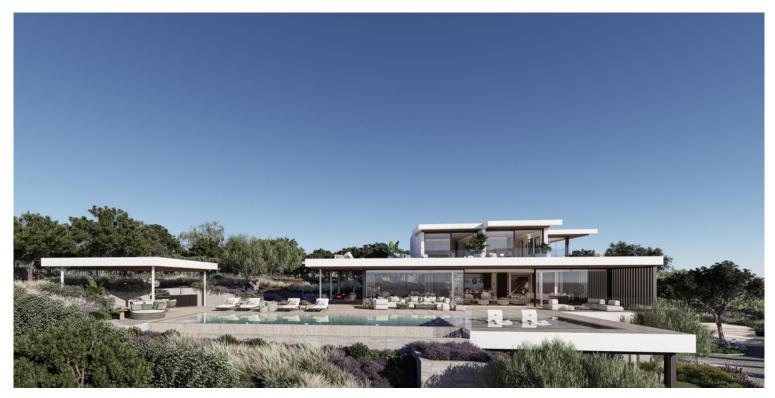

## **■■■■** IN SOTOGRANDE

New Development: Prices from 6,300,000 € to 6,300,000 €. [Beds: 4 - 4] [Baths: 5 - 5] [Built size: 783.00 m2 - 783.00 m2] An impressive villa with sweeping views over La Reserva, Gibraltar and the Mediterranean. Defined by modern architectural lines, this unique 4-bedroom villa is spread across 3 floors respecting the natural shape of the plot. Sitting on one of the highest peaks in Sotogrande, this villa is the maximum expression of simplicity putting emphasis in its unique location and extraordinary views over the Mediterranean Sea, the Rock of Gibraltar and the north coast of Africa.