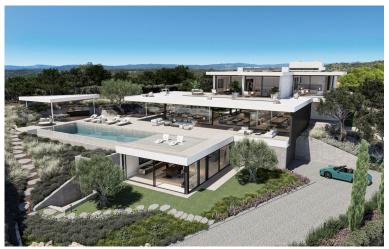

## **■■■■** IN SOTOGRANDE

New Development: Prices from 6,300,000 € to 6,300,000 €. [Beds: 4 - 4] [Baths: 5 - 5] [Built size: 783.00 m2 - 783.00 m2] An impressive villa with sweeping views over La Reserva, Gibraltar and the Mediterranean. Defined by modern architectural lines, this unique 4-bedroom villa is spread across 3 floors respecting the natural shape of the plot. Sitting on one of the highest peaks in Sotogrande, this villa is the maximum expression of simplicity putting emphasis in its unique location and extraordinary views over the Mediterranean Sea, the Rock of Gibraltar and the north coast of Africa.