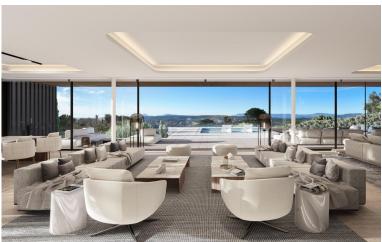

## **■■■■** IN SOTOGRANDE

New Development: Prices from 6,300,000 € to 6,300,000 €. [Beds: 4 - 4] [Baths: 5 - 5] [Built size: 783.00 m2 - 783.00 m2] An impressive villa with sweeping views over La Reserva, Gibraltar and the Mediterranean. Defined by modern architectural lines, this unique 4-bedroom villa is spread across 3 floors respecting the natural shape of the plot. Sitting on one of the highest peaks in Sotogrande, this villa is the maximum expression of simplicity putting emphasis in its unique location and extraordinary views over the Mediterranean Sea, the Rock of Gibraltar and the north coast of Africa.