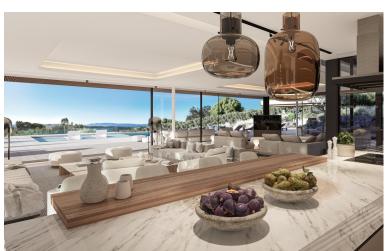

## **■■■■** IN SOTOGRANDE

New Development: Prices from 6,300,000 € to 6,300,000 €. [Beds: 4 - 4] [Baths: 5 - 5] [Built size: 783.00 m2 - 783.00 m2] An impressive villa with sweeping views over La Reserva, Gibraltar and the Mediterranean. Defined by modern architectural lines, this unique 4-bedroom villa is spread across 3 floors respecting the natural shape of the plot. Sitting on one of the highest peaks in Sotogrande, this villa is the maximum expression of simplicity putting emphasis in its unique location and extraordinary views over the Mediterranean Sea, the Rock of Gibraltar and the north coast of Africa.