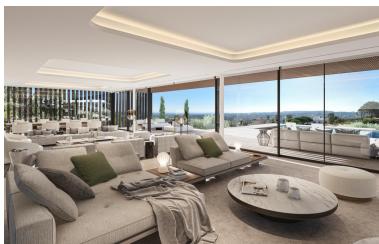

## **■■■■** IN SOTOGRANDE

New Development: Prices from 6,300,000 € to 6,300,000 €. [Beds: 4 - 4] [Baths: 5 - 5] [Built size: 783.00 m2 - 783.00 m2] An impressive villa with sweeping views over La Reserva, Gibraltar and the Mediterranean. Defined by modern architectural lines, this unique 4-bedroom villa is spread across 3 floors respecting the natural shape of the plot. Sitting on one of the highest peaks in Sotogrande, this villa is the maximum expression of simplicity putting emphasis in its unique location and extraordinary views over the Mediterranean Sea, the Rock of Gibraltar and the north coast of Africa.