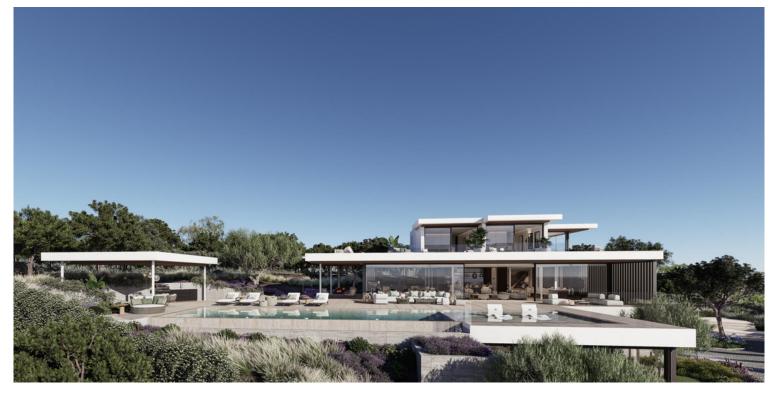

## **■■■■** IN SOTOGRANDE

New Development: Prices from 6,300,000 € to 6,300,000 €. [Beds: 4 - 4] [Baths: 5 - 5] [Built size: 783.00 m2 - 783.00 m2] An impressive villa with sweeping views over La Reserva, Gibraltar and the Mediterranean. Defined by modern architectural lines, this unique 4-bedroom villa is spread across 3 floors respecting the natural shape of the plot. Sitting on one of the highest peaks in Sotogrande, this villa is the maximum expression of simplicity putting emphasis in its unique location and extraordinary views over the Mediterranean Sea, the Rock of Gibraltar and the north coast of Africa.