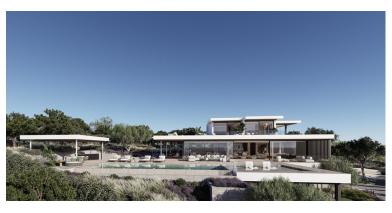

## **■■■■** IN SOTOGRANDE

New Development: Prices from 6,300,000 € to 6,300,000 €. [Beds: 4 - 4] [Baths: 5 - 5] [Built size: 783.00 m2 - 783.00 m2] An impressive villa with sweeping views over La Reserva, Gibraltar and the Mediterranean. Defined by modern architectural lines, this unique 4-bedroom villa is spread across 3 floors respecting the natural shape of the plot. Sitting on one of the highest peaks in Sotogrande, this villa is the maximum expression of simplicity putting emphasis in its unique location and extraordinary views over the Mediterranean Sea, the Rock of Gibraltar and the north coast of Africa.