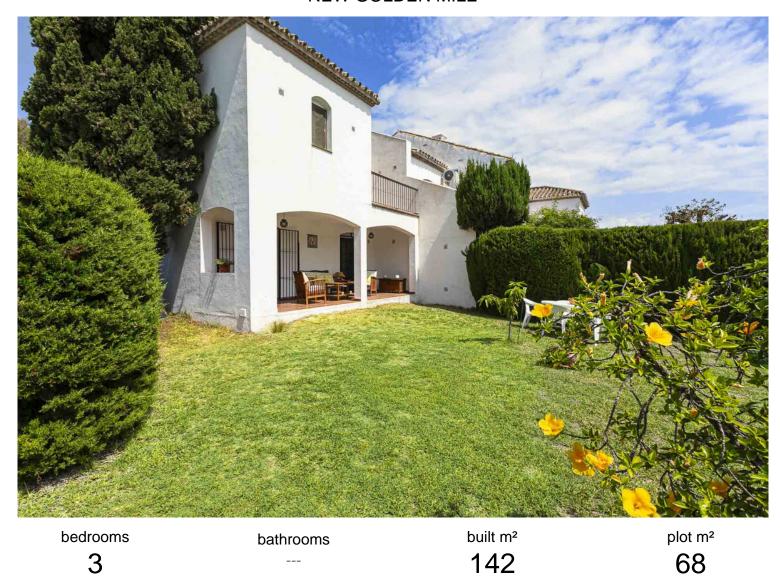

## **NEW GOLDEN MILE**

## **■■■** IN NEW GOLDEN MILE

Beautiful townhouse located in a unique urbanization in the area for its extensive communal areas, communal pool and direct access to the beach, privileged location facing south, townhouse distributed on two floors, the main floor consists of a spacious hall access to the living room with fireplace to enjoy on winter days, from the living room access to the terrace overlooking the large private corner garden. The upper floor is distributed in three bedrooms with two bathrooms, one of them en suite and exterior, in one of the bedrooms we also have a terrace overlooking the pine forest. It is a townhouse to live on the beach surrounded by nature.