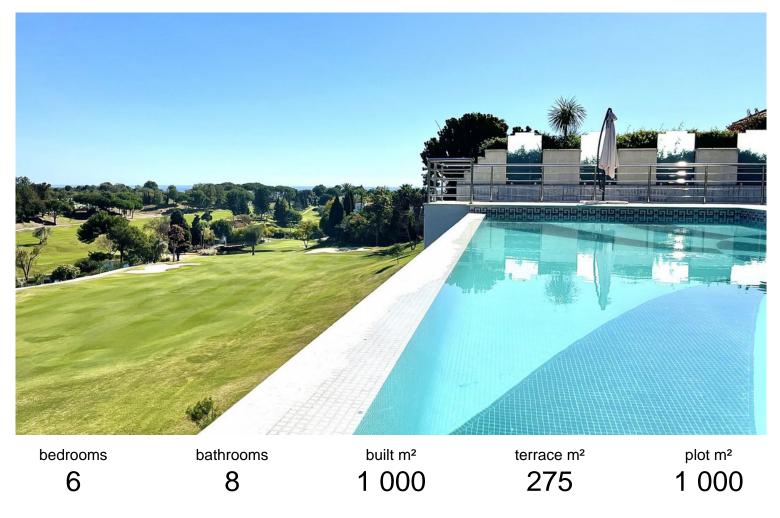

## IN NUEVA ANDALUCÍA

Welcome to this architectural masterpiece and prestigious Grade II listed villa, renowned for its stunning contemporary design and commanding presence in Marbella's elite Golf Valley. Perched frontline and above the esteemed Aloha Golf Course, this villa offers unparalleled tranquility and privacy, with unobstructed views of the Mediterranean Sea and the iconic La Concha Mountain, the signature peak of Marbella. Its elevated position ensures that neighbours and golfers alike cannot view into the villa, garden, or pool, providing a serene and private retreat. The villa's spectacular setting has even made it a sought-after location for movies and commercial advertisements. Facing the National Park, including the lush Pine Forest and La Concha Mountain, this stunning villa creates the illusion of being nestled deep in the countryside. Yet, in reality, it is just a short 4.0 km d...