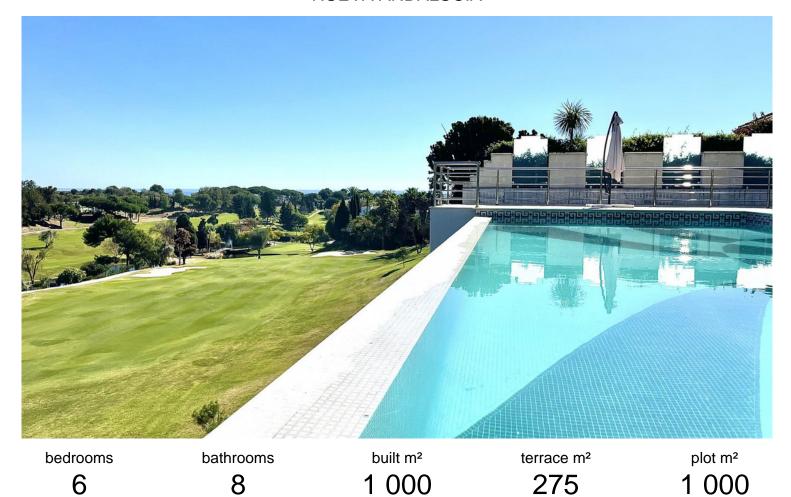

## NUEVA ANDALUCÍA

## ■■■■ IN NUEVA ANDALUCÍA

Welcome to this architectural masterpiece and prestigious Grade II listed villa, renowned for its stunning contemporary design and commanding presence in Marbella's elite Golf Valley. Perched frontline and above the esteemed Aloha Golf Course, this villa offers unparalleled tranquility and privacy, with unobstructed views of the Mediterranean Sea and the iconic La Concha Mountain, the signature peak of Marbella. Its elevated position ensures that neighbours and golfers alike cannot view into the villa, garden, or pool, providing a serene and private retreat. The villa's spectacular setting has even made it a sought-after location for movies and commercial advertisements. Facing the National Park, including the lush Pine Forest and La Concha Mountain, this stunning villa creates the illusion of being nestled deep in the countryside. Yet, in reality, it is just a short 4.0 km d...

community garbage ibi price
--- 3 600 000 €