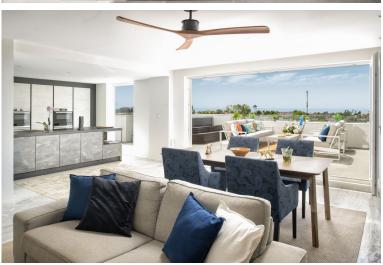

## ■■■■■■■ IN NUEVA ANDALUCÍA

A well located penthouse close to Puerto Banus, the beach & amenities. Situated on a corner gives this property total privacy and the wrap around terrace enjoys both sea & mountain views. Spacious layout with a large family kitchen as the focal point, from here you access the main terrice with a large outdoor kitchen and dining area plus a jacuzzi facing the sea. The bedrooms are situated away from the living area creating privacy and all with access to the terrace. The property is accessed from the underground parking (2-3 cars), there is also a large storage room. The urbanisation has 24 hrs security, several pools, basketball and padel courts.