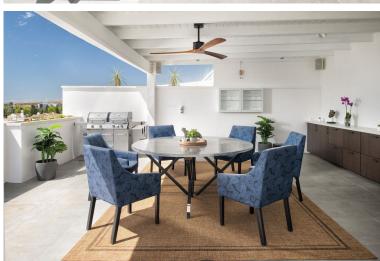

## ■■■■■■■ IN NUEVA ANDALUCÍA

A well located penthouse close to Puerto Banus, the beach & amenities. Situated on a corner gives this property total privacy and the wrap around terrace enjoys both sea & mountain views. Spacious layout with a large family kitchen as the focal point, from here you access the main terrice with a large outdoor kitchen and dining area plus a jacuzzi facing the sea. The bedrooms are situated away from the living area creating privacy and all with access to the terrace. The property is accessed from the underground parking (2-3 cars), there is also a large storage room. The urbanisation has 24 hrs security, several pools, basketball and padel courts.