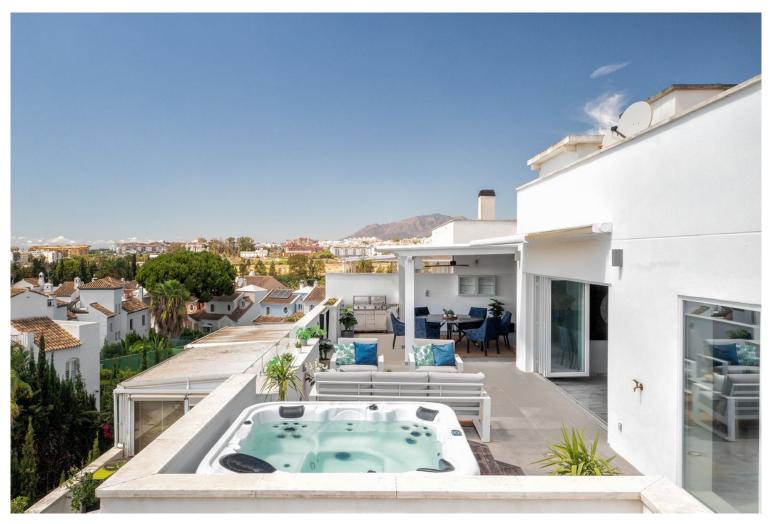

## ■■■■■■■ IN NUEVA ANDALUCÍA

A well located penthouse close to Puerto Banus, the beach & amenities. Situated on a corner gives this property total privacy and the wrap around terrace enjoys both sea & mountain views. Spacious layout with a large family kitchen as the focal point, from here you access the main terrice with a large outdoor kitchen and dining area plus a jacuzzi facing the sea. The bedrooms are situated away from the living area creating privacy and all with access to the terrace. The property is accessed from the underground parking (2-3 cars), there is also a large storage room. The urbanisation has 24 hrs security, several pools, basketball and padel courts.