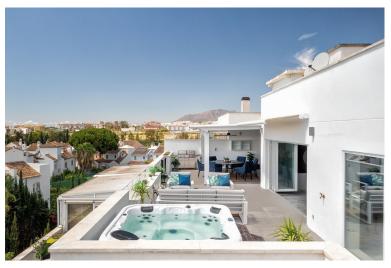

## ■■■■■■■ IN NUEVA ANDALUCÍA

A well located penthouse close to Puerto Banus, the beach & amenities. Situated on a corner gives this property total privacy and the wrap around terrace enjoys both sea & mountain views. Spacious layout with a large family kitchen as the focal point, from here you access the main terrice with a large outdoor kitchen and dining area plus a jacuzzi facing the sea. The bedrooms are situated away from the living area creating privacy and all with access to the terrace. The property is accessed from the underground parking (2-3 cars), there is also a large storage room. The urbanisation has 24 hrs security, several pools, basketball and padel courts.