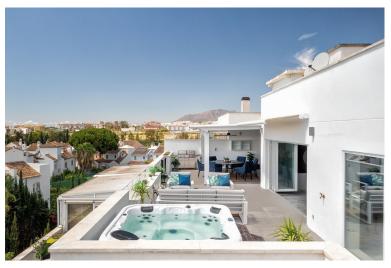

## **IN NUEVA ANDALUCÍA**

A well located penthouse close to Puerto Banus, the beach & amenities. Situated on a corner gives this property total privacy and the wrap around terrace enjoys both sea & mountain views. Spacious layout with a large family kitchen as the focal point, from here you access the main terrce with a large outdoor kitchen and dining area plus a jacuzzi facing the sea. The bedrooms are situated away from the living area creating privacy and all with access to the terrace. The property is accessed from the underground parking (2-3 cars), there is also a large storage room. The urbanisation has 24 hrs security, several pools, basketball and padel courts.