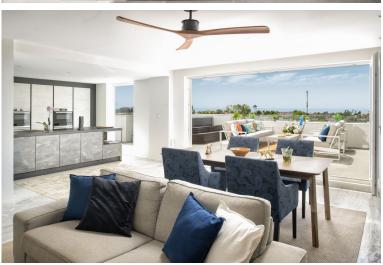

## **IN NUEVA ANDALUCÍA**

A well located penthouse close to Puerto Banus, the beach & amenities. Situated on a corner gives this property total privacy and the wrap around terrace enjoys both sea & mountain views. Spacious layout with a large family kitchen as the focal point, from here you access the main terrce with a large outdoor kitchen and dining area plus a jacuzzi facing the sea. The bedrooms are situated away from the living area creating privacy and all with access to the terrace. The property is accessed from the underground parking (2-3 cars), there is also a large storage room. The urbanisation has 24 hrs security, several pools, basketball and padel courts.