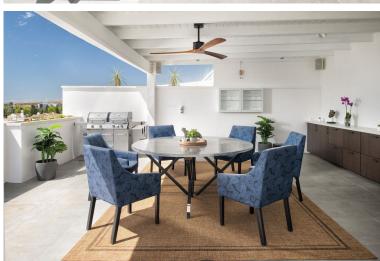

## **IN NUEVA ANDALUCÍA**

A well located penthouse close to Puerto Banus, the beach & amenities. Situated on a corner gives this property total privacy and the wrap around terrace enjoys both sea & mountain views. Spacious layout with a large family kitchen as the focal point, from here you access the main terrce with a large outdoor kitchen and dining area plus a jacuzzi facing the sea. The bedrooms are situated away from the living area creating privacy and all with access to the terrace. The property is accessed from the underground parking (2-3 cars), there is also a large storage room. The urbanisation has 24 hrs security, several pools, basketball and padel courts.