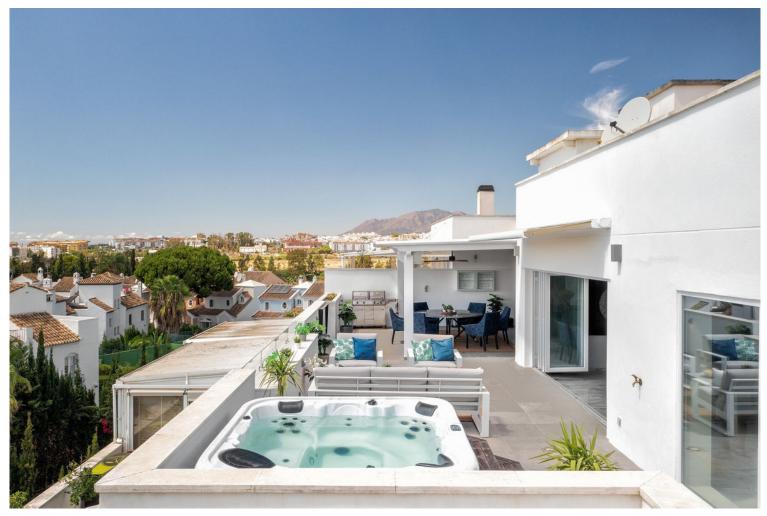

## **IN NUEVA ANDALUCÍA**

A well located penthouse close to Puerto Banus, the beach & amenities. Situated on a corner gives this property total privacy and the wrap around terrace enjoys both sea & mountain views. Spacious layout with a large family kitchen as the focal point, from here you access the main terrce with a large outdoor kitchen and dining area plus a jacuzzi facing the sea. The bedrooms are situated away from the living area creating privacy and all with access to the terrace. The property is accessed from the underground parking (2-3 cars), there is also a large storage room. The urbanisation has 24 hrs security, several pools, basketball and padel courts.