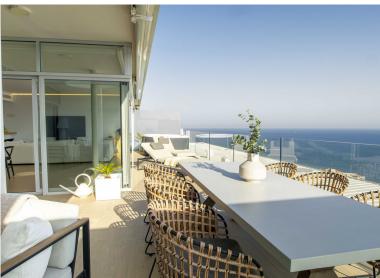

## **IN HIGUERON**

Penthouse Perfection in Higueron Med One Experience coastal luxury at Residential Med One, located on the South side of the exclusive Reserva del Higuerón Resort only 450 meters from the beach. This exquisite penthouse with three bedrooms and three bathrooms offers breathtaking panoramic views of the Mediterranean Sea, seamlessly blending modern design with natural light and serene ocean-inspired aesthetics. From the moment you enter, you are greeted by stunning views enhanced by the floor-to-ceiling windows throughout the fully open-plan living area. This space is designed to maximize natural light, seamlessly connecting the sleek, minimalist kitchen to the spacious and inviting living and dining areas. The designer kitchen from Zampieri stands as a modern centerpiece, featuring high-end stainless steel appliances and a long island with bar seating, perfect for both casual dining a...