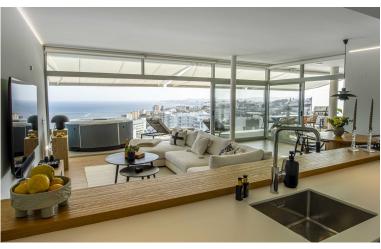

## **IN HIGUERON**

Penthouse Perfection in Higueron Med One Experience coastal luxury at Residential Med One, located on the South side of the exclusive Reserva del Higuerón Resort only 450 meters from the beach. This exquisite penthouse with three bedrooms and three bathrooms offers breathtaking panoramic views of the Mediterranean Sea, seamlessly blending modern design with natural light and serene ocean-inspired aesthetics. From the moment you enter, you are greeted by stunning views enhanced by the floor-to-ceiling windows throughout the fully open-plan living area. This space is designed to maximize natural light, seamlessly connecting the sleek, minimalist kitchen to the spacious and inviting living and dining areas. The designer kitchen from Zampieri stands as a modern centerpiece, featuring high-end stainless steel appliances and a long island with bar seating, perfect for both casual dining a...