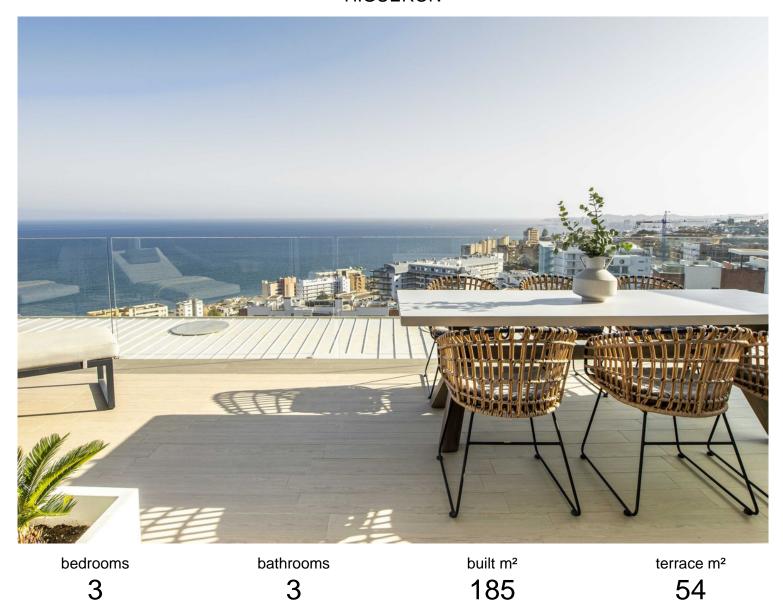

## **IN HIGUERON**

Penthouse Perfection in Higueron Med One Experience coastal luxury at Residential Med One, located on the South side of the exclusive Reserva del Higuerón Resort only 450 meters from the beach. This exquisite penthouse with three bedrooms and three bathrooms offers breathtaking panoramic views of the Mediterranean Sea, seamlessly blending modern design with natural light and serene ocean-inspired aesthetics. From the moment you enter, you are greeted by stunning views enhanced by the floor-to-ceiling windows throughout the fully open-plan living area. This space is designed to maximize natural light, seamlessly connecting the sleek, minimalist kitchen to the spacious and inviting living and dining areas. The designer kitchen from Zampieri stands as a modern centerpiece, featuring high-end stainless steel appliances and a long island with bar seating, perfect for both casual dining a...