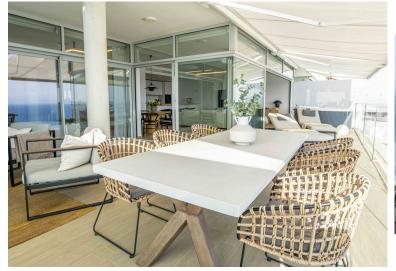

## **IN HIGUERON**

Penthouse Perfection in Higueron Med One Experience coastal luxury at Residential Med One, located on the South side of the exclusive Reserva del Higuerón Resort only 450 meters from the beach. This exquisite penthouse with three bedrooms and three bathrooms offers breathtaking panoramic views of the Mediterranean Sea, seamlessly blending modern design with natural light and serene ocean-inspired aesthetics. From the moment you enter, you are greeted by stunning views enhanced by the floor-to-ceiling windows throughout the fully open-plan living area. This space is designed to maximize natural light, seamlessly connecting the sleek, minimalist kitchen to the spacious and inviting living and dining areas. The designer kitchen from Zampieri stands as a modern centerpiece, featuring high-end stainless steel appliances and a long island with bar seating, perfect for both casual dining a...