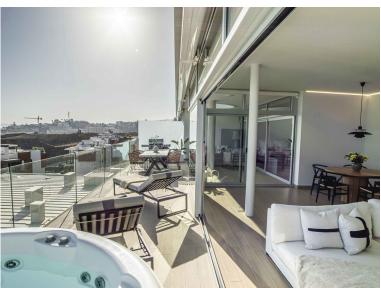

## **IN HIGUERON**

Penthouse Perfection in Higueron Med One Experience coastal luxury at Residential Med One, located on the South side of the exclusive Reserva del Higuerón Resort only 450 meters from the beach. This exquisite penthouse with three bedrooms and three bathrooms offers breathtaking panoramic views of the Mediterranean Sea, seamlessly blending modern design with natural light and serene ocean-inspired aesthetics. From the moment you enter, you are greeted by stunning views enhanced by the floor-to-ceiling windows throughout the fully open-plan living area. This space is designed to maximize natural light, seamlessly connecting the sleek, minimalist kitchen to the spacious and inviting living and dining areas. The designer kitchen from Zampieri stands as a modern centerpiece, featuring high-end stainless steel appliances and a long island with bar seating, perfect for both casual dining a...