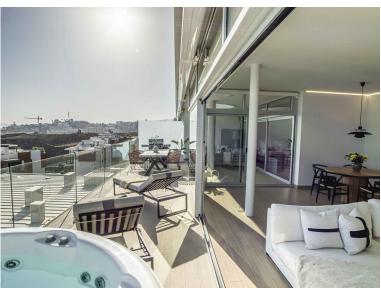

## ■■■■■■■■ IN HIGUERON

Penthouse Perfection in Higueron Med One Experience coastal luxury at Residential Med One, located on the South side of the exclusive Reserva del Higuerón Resort only 450 meters from the beach. This exquisite penthouse with three bedrooms and three bathrooms offers breathtaking panoramic views of the Mediterranean Sea, seamlessly blending modern design with natural light and serene ocean-inspired aesthetics. From the moment you enter, you are greeted by stunning views enhanced by the floor-to-ceiling windows throughout the fully open-plan living area. This space is designed to maximize natural light, seamlessly connecting the sleek, minimalist kitchen to the spacious and inviting living and dining areas. The designer kitchen from Zampieri stands as a modern centerpiece, featuring high-end stainless steel appliances and a long island with bar seating, perfect for both casual dining a...