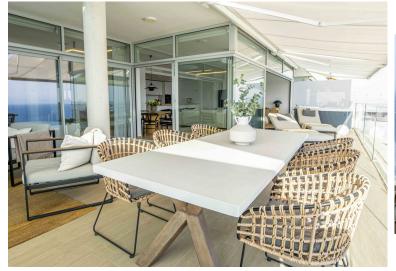

## ■■■■■■■■ IN HIGUERON

Penthouse Perfection in Higueron Med One Experience coastal luxury at Residential Med One, located on the South side of the exclusive Reserva del Higuerón Resort only 450 meters from the beach. This exquisite penthouse with three bedrooms and three bathrooms offers breathtaking panoramic views of the Mediterranean Sea, seamlessly blending modern design with natural light and serene ocean-inspired aesthetics. From the moment you enter, you are greeted by stunning views enhanced by the floor-to-ceiling windows throughout the fully open-plan living area. This space is designed to maximize natural light, seamlessly connecting the sleek, minimalist kitchen to the spacious and inviting living and dining areas. The designer kitchen from Zampieri stands as a modern centerpiece, featuring high-end stainless steel appliances and a long island with bar seating, perfect for both casual dining a...