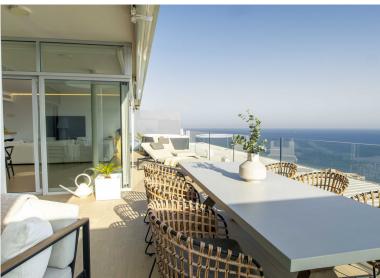

## ■■■■■■■■ IN HIGUERON

Penthouse Perfection in Higueron Med One Experience coastal luxury at Residential Med One, located on the South side of the exclusive Reserva del Higuerón Resort only 450 meters from the beach. This exquisite penthouse with three bedrooms and three bathrooms offers breathtaking panoramic views of the Mediterranean Sea, seamlessly blending modern design with natural light and serene ocean-inspired aesthetics. From the moment you enter, you are greeted by stunning views enhanced by the floor-to-ceiling windows throughout the fully open-plan living area. This space is designed to maximize natural light, seamlessly connecting the sleek, minimalist kitchen to the spacious and inviting living and dining areas. The designer kitchen from Zampieri stands as a modern centerpiece, featuring high-end stainless steel appliances and a long island with bar seating, perfect for both casual dining a...