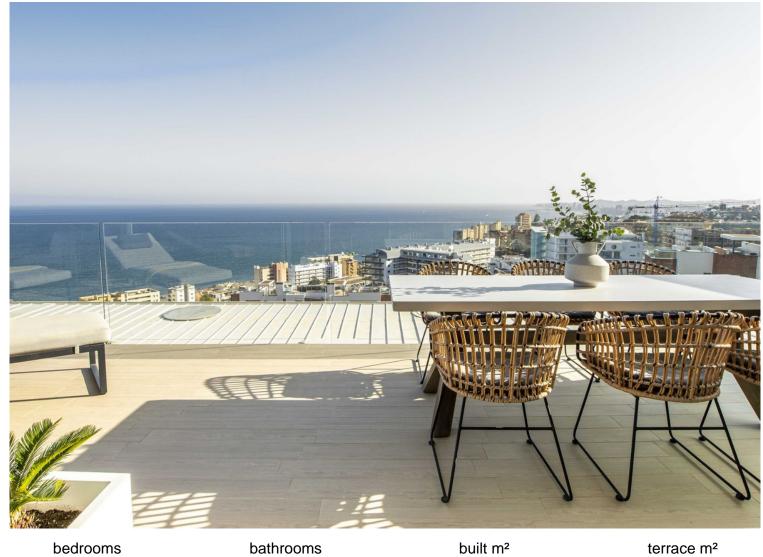

## **HIGUERON**

drooms bathrooms built m² terrace not solve the solve to built m² terrace not solve the solve to built m² terrace not solve the solve th

## ■■■■■■■■ IN HIGUERON

Penthouse Perfection in Higueron Med One Experience coastal luxury at Residential Med One, located on the South side of the exclusive Reserva del Higuerón Resort only 450 meters from the beach. This exquisite penthouse with three bedrooms and three bathrooms offers breathtaking panoramic views of the Mediterranean Sea, seamlessly blending modern design with natural light and serene ocean-inspired aesthetics. From the moment you enter, you are greeted by stunning views enhanced by the floor-to-ceiling windows throughout the fully open-plan living area. This space is designed to maximize natural light, seamlessly connecting the sleek, minimalist kitchen to the spacious and inviting living and dining areas. The designer kitchen from Zampieri stands as a modern centerpiece, featuring high-end stainless steel appliances and a long island with bar seating, perfect for both casual dining a...