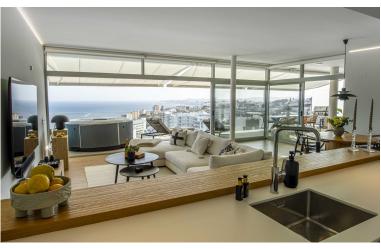

## ■■■■■■■■ IN HIGUERON

Penthouse Perfection in Higueron Med One Experience coastal luxury at Residential Med One, located on the South side of the exclusive Reserva del Higuerón Resort only 450 meters from the beach. This exquisite penthouse with three bedrooms and three bathrooms offers breathtaking panoramic views of the Mediterranean Sea, seamlessly blending modern design with natural light and serene ocean-inspired aesthetics. From the moment you enter, you are greeted by stunning views enhanced by the floor-to-ceiling windows throughout the fully open-plan living area. This space is designed to maximize natural light, seamlessly connecting the sleek, minimalist kitchen to the spacious and inviting living and dining areas. The designer kitchen from Zampieri stands as a modern centerpiece, featuring high-end stainless steel appliances and a long island with bar seating, perfect for both casual dining a...