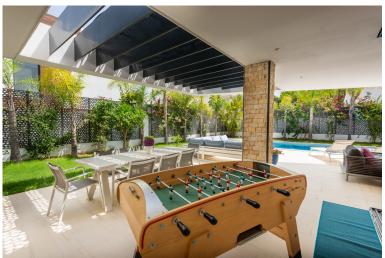

## ■■■■ IN NUEVA ANDALUCÍA

Stunning family villa located walking distance to Puerto Banús and local amenitiies This impressive villa was constructed in 2017 and is conveniently located in the El Rodeo area of Nueva Andalucia, just a short walk to the Real Padel club, local bars, restaurants and Puerto Banus. This very private villa has been constructed using only the finest materials and finishes throughout and is surrounded by a beautiful manicured garden. The property comprises of an entrance hall, guest cloakroom, a large living room, with dining area and open plan kitchen with utility area, all finished and fitted with Mielle appliances. A key feature to this large open plan space, are the rap around by folding doors that lead out onto a stunning terrace area with bbq area, providing an abundance of light throughout the whole of the open plan living space. The rap around terrace has been designed to catch ...