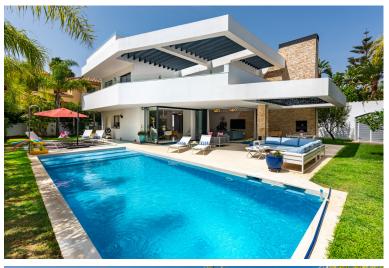

## ■■■■ IN NUEVA ANDALUCÍA

Stunning family villa located walking distance to Puerto Banús and local amenitiies This impressive villa was constructed in 2017 and is conveniently located in the El Rodeo area of Nueva Andalucia, just a short walk to the Real Padel club, local bars, restaurants and Puerto Banus. This very private villa has been constructed using only the finest materials and finishes throughout and is surrounded by a beautiful manicured garden. The property comprises of an entrance hall, guest cloakroom, a large living room, with dining area and open plan kitchen with utility area, all finished and fitted with Mielle appliances. A key feature to this large open plan space, are the rap around by folding doors that lead out onto a stunning terrace area with bbq area, providing an abundance of light throughout the whole of the open plan living space. The rap around terrace has been designed to catch ...