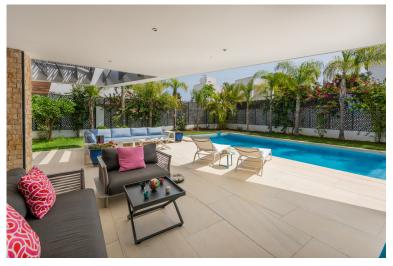

## ■■■■ IN NUEVA ANDALUCÍA

Stunning family villa located walking distance to Puerto Banús and local amenitiies This impressive villa was constructed in 2017 and is conveniently located in the El Rodeo area of Nueva Andalucia, just a short walk to the Real Padel club, local bars, restaurants and Puerto Banus. This very private villa has been constructed using only the finest materials and finishes throughout and is surrounded by a beautiful manicured garden. The property comprises of an entrance hall, guest cloakroom, a large living room, with dining area and open plan kitchen with utility area, all finished and fitted with Mielle appliances. A key feature to this large open plan space, are the rap around by folding doors that lead out onto a stunning terrace area with bbq area, providing an abundance of light throughout the whole of the open plan living space. The rap around terrace has been designed to catch ...