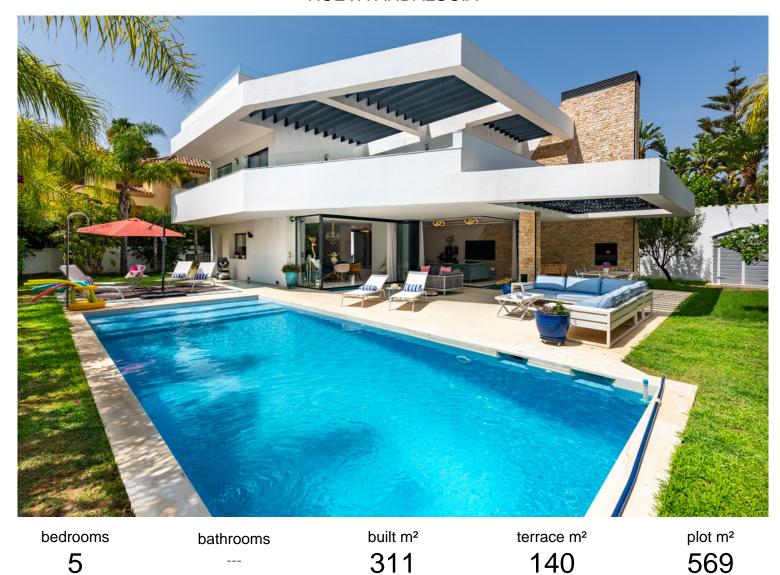

## ■■■■ IN NUEVA ANDALUCÍA

Stunning family villa located walking distance to Puerto Banús and local amenitiies This impressive villa was constructed in 2017 and is conveniently located in the El Rodeo area of Nueva Andalucia, just a short walk to the Real Padel club, local bars, restaurants and Puerto Banus. This very private villa has been constructed using only the finest materials and finishes throughout and is surrounded by a beautiful manicured garden. The property comprises of an entrance hall, guest cloakroom, a large living room, with dining area and open plan kitchen with utility area, all finished and fitted with Mielle appliances. A key feature to this large open plan space, are the rap around by folding doors that lead out onto a stunning terrace area with bbq area, providing an abundance of light throughout the whole of the open plan living space. The rap around terrace has been designed to catch ...