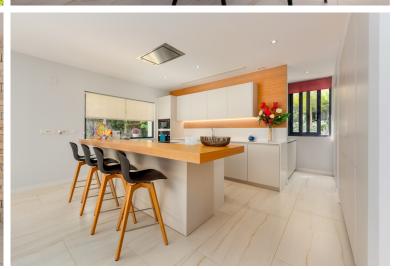

## ■■■■ IN NUEVA ANDALUCÍA

Stunning family villa located walking distance to Puerto Banús and local amenitiies This impressive villa was constructed in 2017 and is conveniently located in the El Rodeo area of Nueva Andalucia, just a short walk to the Real Padel club, local bars, restaurants and Puerto Banus. This very private villa has been constructed using only the finest materials and finishes throughout and is surrounded by a beautiful manicured garden. The property comprises of an entrance hall, guest cloakroom, a large living room, with dining area and open plan kitchen with utility area, all finished and fitted with Mielle appliances. A key feature to this large open plan space, are the rap around by folding doors that lead out onto a stunning terrace area with bbq area, providing an abundance of light throughout the whole of the open plan living space. The rap around terrace has been designed to catch ...