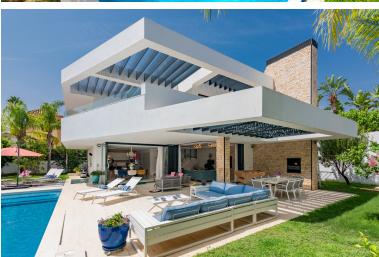

## ■■■■ IN NUEVA ANDALUCÍA

Stunning family villa located walking distance to Puerto Banús and local amenitiies This impressive villa was constructed in 2017 and is conveniently located in the El Rodeo area of Nueva Andalucia, just a short walk to the Real Padel club, local bars, restaurants and Puerto Banus. This very private villa has been constructed using only the finest materials and finishes throughout and is surrounded by a beautiful manicured garden. The property comprises of an entrance hall, guest cloakroom, a large living room, with dining area and open plan kitchen with utility area, all finished and fitted with Mielle appliances. A key feature to this large open plan space, are the rap around by folding doors that lead out onto a stunning terrace area with bbq area, providing an abundance of light throughout the whole of the open plan living space. The rap around terrace has been designed to catch ...