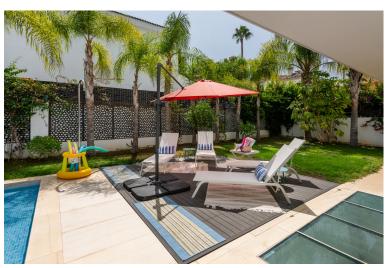

## ■■■■ IN NUEVA ANDALUCÍA

Stunning family villa located walking distance to Puerto Banús and local amenitiies This impressive villa was constructed in 2017 and is conveniently located in the El Rodeo area of Nueva Andalucia, just a short walk to the Real Padel club, local bars, restaurants and Puerto Banus. This very private villa has been constructed using only the finest materials and finishes throughout and is surrounded by a beautiful manicured garden. The property comprises of an entrance hall, guest cloakroom, a large living room, with dining area and open plan kitchen with utility area, all finished and fitted with Mielle appliances. A key feature to this large open plan space, are the rap around by folding doors that lead out onto a stunning terrace area with bbq area, providing an abundance of light throughout the whole of the open plan living space. The rap around terrace has been designed to catch ...