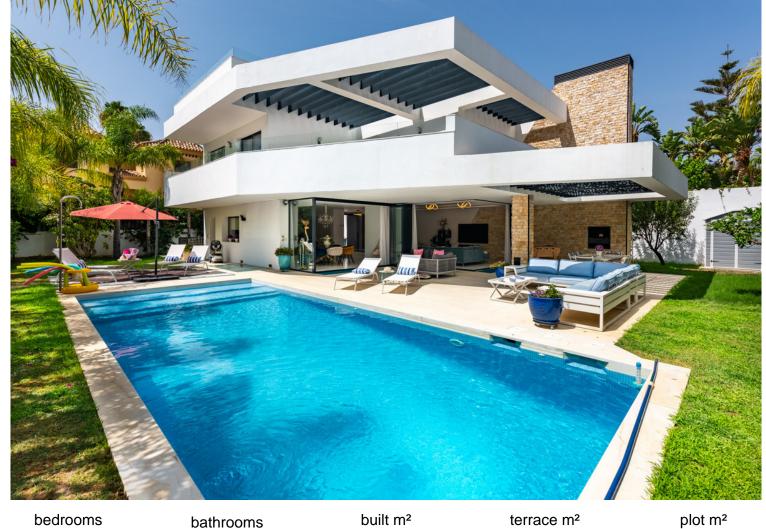

## NUEVA ANDALUCÍA

bedrooms bathrooms built m² terrace m² plot m² bodo 5 --- 311 140 569

## ■■■■ IN NUEVA ANDALUCÍA

Stunning family villa located walking distance to Puerto Banús and local amenitiies This impressive villa was constructed in 2017 and is conveniently located in the El Rodeo area of Nueva Andalucia, just a short walk to the Real Padel club, local bars, restaurants and Puerto Banus. This very private villa has been constructed using only the finest materials and finishes throughout and is surrounded by a beautiful manicured garden. The property comprises of an entrance hall, guest cloakroom, a large living room, with dining area and open plan kitchen with utility area, all finished and fitted with Mielle appliances. A key feature to this large open plan space, are the rap around by folding doors that lead out onto a stunning terrace area with bbq area, providing an abundance of light throughout the whole of the open plan living space. The rap around terrace has been designed to catch ...