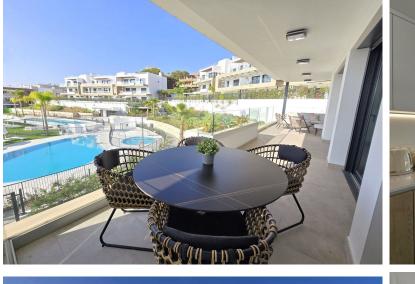

## 

BRAND NEW - COMPLETED IN 2024! Superb, spacious apartment with excellent qualities located on the first floor comprising of this low rise building: a beautiful entrance hall, Laundry and storage room, very roomy lounge/dining room with open-plan kitchen leading onto a lovely spacious and sunny terrace overlooking the gardens and swimming pools. 3 beautiful bedrooms, one of which is en suite with dressing room, 2 bathrooms,. This apartment is very bright thanks to its south-west-facing position and large bay windows. You can enjoy magnificent communal areas with different pools, jacuzzis, a gym, relaxation and leisure areas and well-kept landscaped gardens. In the privileged area of Atalaya, close to all amenities, surrounded by golf courses and right next to the Atalaya International School. Bedrooms: 3 | Bathrooms: 2 | Living area: 117m2 | Terrace: 35m2 | Garage + Storage | Orientat...