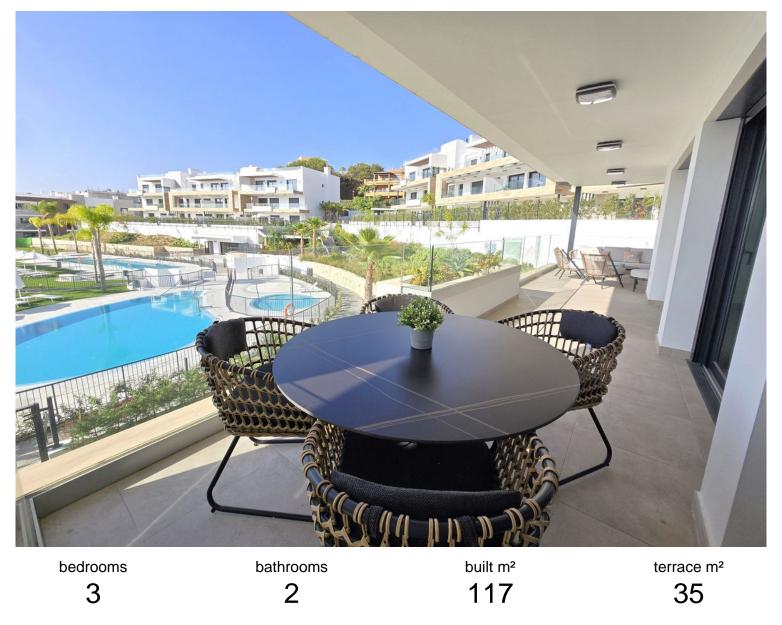

## 

BRAND NEW - COMPLETED IN 2024! Superb, spacious apartment with excellent qualities located on the first floor comprising of this low rise building: a beautiful entrance hall, Laundry and storage room, very roomy lounge/dining room with open-plan kitchen leading onto a lovely spacious and sunny terrace overlooking the gardens and swimming pools. 3 beautiful bedrooms, one of which is en suite with dressing room, 2 bathrooms,. This apartment is very bright thanks to its south-west-facing position and large bay windows. You can enjoy magnificent communal areas with different pools, jacuzzis, a gym, relaxation and leisure areas and well-kept landscaped gardens. In the privileged area of Atalaya, close to all amenities, surrounded by golf courses and right next to the Atalaya International School. Bedrooms: 3 | Bathrooms: 2 | Living area: 117m2 | Terrace: 35m2 | Garage + Storage | Orientat...