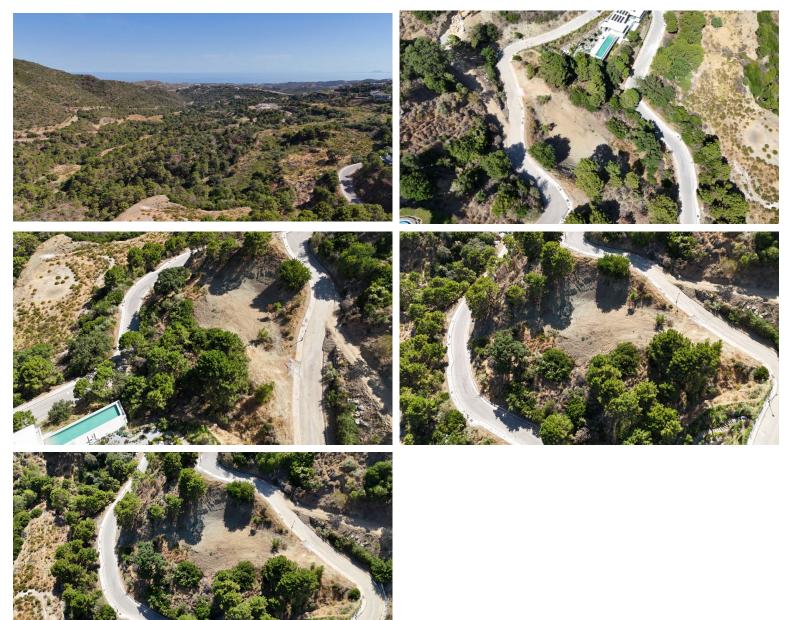

## **BENAHAVÍS**

bedrooms bathrooms plot  $m^2$  < -- 2975

## ■■■■■■■ IN BENAHAVÍS

PRIME MONTE MAYOR RESIDENTIAL PLOT WITH BREATHTAKING VIEWS Discover this exceptional 2.975 square-meter plot, available for purchase with villa construction permission to build 771 square-meter in the highly sought-after Monte Mayor urbanization. This expansive plot offers stunning panoramic views of the Mediterranean. With a buildability of 12.5% saper planning regulations, this site is perfect for your luxury property. Our design ensures that each plot retains its natural charm, providing owners with ample space and unparalleled privacy. Monte Mayor is renowned for its breathtaking natural beauty and top-notch amenities, including 24-hour security. Despite its serene setting, the plot is conveniently accessible, just a 15-minute drive from the bustling hub of Puerto Banús, 25 minutes from Marbella, and less than 45 minutes from Málaga Airport.