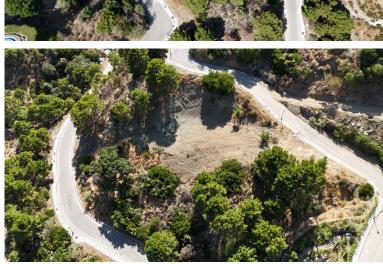

## IN BENAHAVÍS

PRIME MONTE MAYOR RESIDENTIAL PLOT WITH BREATHTAKING VIEWS Discover this exceptional 2.975 square-meter plot, available for purchase with villa construction permission to build 771 square-meter in the highly sought-after Monte Mayor urbanization. This expansive plot offers stunning panoramic views of the Mediterranean. With a buildability of 12.5% **Bas** per planning regulations, this site is perfect for your luxury property. Our design ensures that each plot retains its natural charm, providing owners with ample space and unparalleled privacy. Monte Mayor is renowned for its breathtaking natural beauty and top-notch amenities, including 24-hour security. Despite its serene setting, the plot is conveniently accessible, just a 15-minute drive from the bustling hub of Puerto Banús, 25 minutes from Marbella, and less than 45 minutes from Málaga Airport.