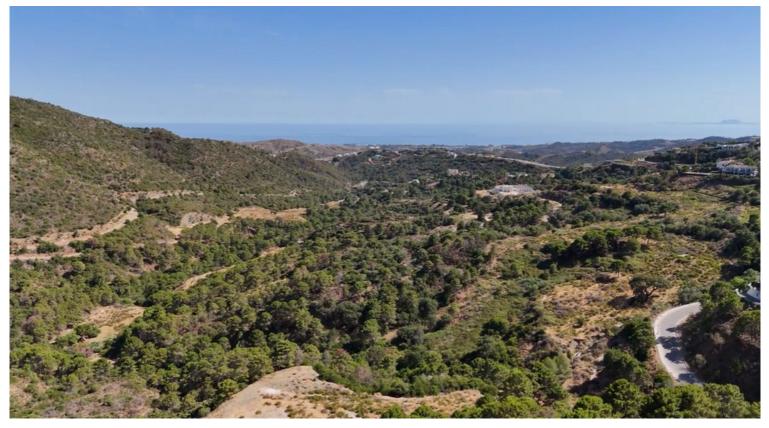

## IN BENAHAVÍS

PRIME MONTE MAYOR RESIDENTIAL PLOT WITH BREATHTAKING VIEWS Discover this exceptional 2.975 square-meter plot, available for purchase with villa construction permission to build 771 square-meter in the highly sought-after Monte Mayor urbanization. This expansive plot offers stunning panoramic views of the Mediterranean. With a buildability of 12.5% **Bas** per planning regulations, this site is perfect for your luxury property. Our design ensures that each plot retains its natural charm, providing owners with ample space and unparalleled privacy. Monte Mayor is renowned for its breathtaking natural beauty and top-notch amenities, including 24-hour security. Despite its serene setting, the plot is conveniently accessible, just a 15-minute drive from the bustling hub of Puerto Banús, 25 minutes from Marbella, and less than 45 minutes from Málaga Airport.