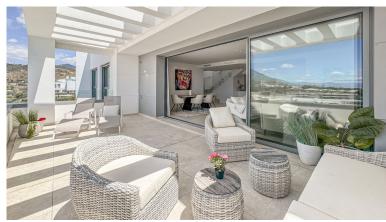

## ■■■■■■■■ IN SANTA CLARA

The contemporary 3-bedroom duplex penthouse with terrace and roof terrace - both with panoramic views of the mountains and the Mediterranean - is located in one of the most sought-after locations surrounded by the fairways of the Santa Clara Golf Course and just a few minutes drive to beautiful sandy beaches and all amenities. The west-facing penthouse on the Santa Clara Golf Course will fascinate you with picturesque sunsets. The floor-to-ceiling panoramic windows of the open-plan living room with dining area and fully equipped kitchen offer you fantastic views of the mountains and the Mediterranean Sea from every angle. The 29m2 large terrace in front of the living room seamlessly combines the indoor and outdoor areas, creating an extremely spacious and airy living environment. On the same level is the master bedroom with sea views and bathroom en suite with bathtub and shower as we...