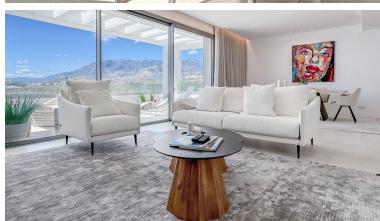

## ■■■■■■■■ IN SANTA CLARA

The contemporary 3-bedroom duplex penthouse with terrace and roof terrace - both with panoramic views of the mountains and the Mediterranean - is located in one of the most sought-after locations surrounded by the fairways of the Santa Clara Golf Course and just a few minutes drive to beautiful sandy beaches and all amenities. The west-facing penthouse on the Santa Clara Golf Course will fascinate you with picturesque sunsets. The floor-to-ceiling panoramic windows of the open-plan living room with dining area and fully equipped kitchen offer you fantastic views of the mountains and the Mediterranean Sea from every angle. The 29m2 large terrace in front of the living room seamlessly combines the indoor and outdoor areas, creating an extremely spacious and airy living environment. On the same level is the master bedroom with sea views and bathroom en suite with bathtub and shower as we...