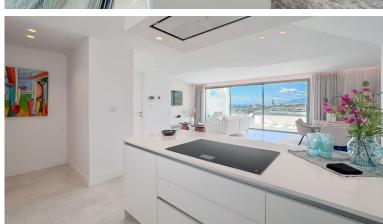

## ■■■■■■■■ IN SANTA CLARA

The contemporary 3-bedroom duplex penthouse with terrace and roof terrace - both with panoramic views of the mountains and the Mediterranean - is located in one of the most sought-after locations surrounded by the fairways of the Santa Clara Golf Course and just a few minutes drive to beautiful sandy beaches and all amenities. The west-facing penthouse on the Santa Clara Golf Course will fascinate you with picturesque sunsets. The floor-to-ceiling panoramic windows of the open-plan living room with dining area and fully equipped kitchen offer you fantastic views of the mountains and the Mediterranean Sea from every angle. The 29m2 large terrace in front of the living room seamlessly combines the indoor and outdoor areas, creating an extremely spacious and airy living environment. On the same level is the master bedroom with sea views and bathroom en suite with bathtub and shower as we...