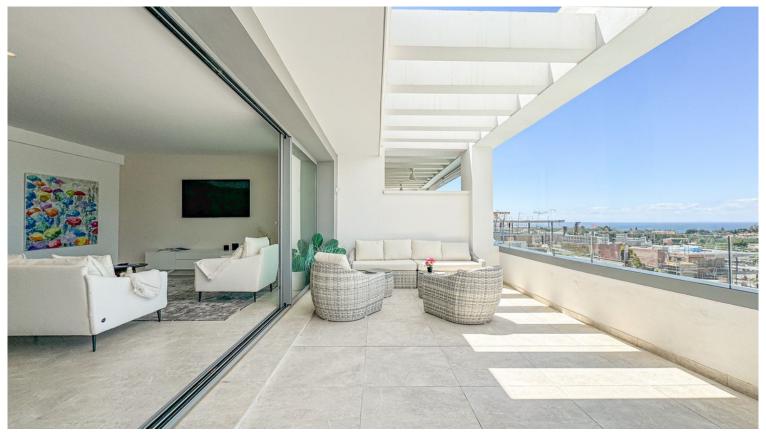

## ■■■■■■■■ IN SANTA CLARA

The contemporary 3-bedroom duplex penthouse with terrace and roof terrace - both with panoramic views of the mountains and the Mediterranean - is located in one of the most sought-after locations surrounded by the fairways of the Santa Clara Golf Course and just a few minutes drive to beautiful sandy beaches and all amenities. The west-facing penthouse on the Santa Clara Golf Course will fascinate you with picturesque sunsets. The floor-to-ceiling panoramic windows of the open-plan living room with dining area and fully equipped kitchen offer you fantastic views of the mountains and the Mediterranean Sea from every angle. The 29m2 large terrace in front of the living room seamlessly combines the indoor and outdoor areas, creating an extremely spacious and airy living environment. On the same level is the master bedroom with sea views and bathroom en suite with bathtub and shower as we...