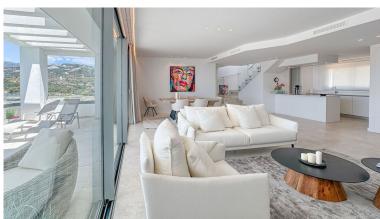

## ■■■■■■■■ IN SANTA CLARA

The contemporary 3-bedroom duplex penthouse with terrace and roof terrace - both with panoramic views of the mountains and the Mediterranean - is located in one of the most sought-after locations surrounded by the fairways of the Santa Clara Golf Course and just a few minutes drive to beautiful sandy beaches and all amenities. The west-facing penthouse on the Santa Clara Golf Course will fascinate you with picturesque sunsets. The floor-to-ceiling panoramic windows of the open-plan living room with dining area and fully equipped kitchen offer you fantastic views of the mountains and the Mediterranean Sea from every angle. The 29m2 large terrace in front of the living room seamlessly combines the indoor and outdoor areas, creating an extremely spacious and airy living environment. On the same level is the master bedroom with sea views and bathroom en suite with bathtub and shower as we...