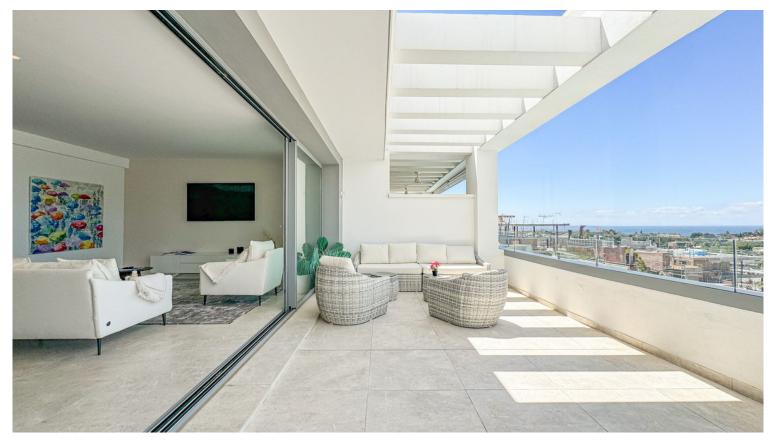

## ■■■■■■■■ IN SANTA CLARA

The contemporary 3-bedroom duplex penthouse with terrace and roof terrace - both with panoramic views of the mountains and the Mediterranean - is located in one of the most sought-after locations surrounded by the fairways of the Santa Clara Golf Course and just a few minutes drive to beautiful sandy beaches and all amenities. The west-facing penthouse on the Santa Clara Golf Course will fascinate you with picturesque sunsets. The floor-to-ceiling panoramic windows of the open-plan living room with dining area and fully equipped kitchen offer you fantastic views of the mountains and the Mediterranean Sea from every angle. The 29m2 large terrace in front of the living room seamlessly combines the indoor and outdoor areas, creating an extremely spacious and airy living environment. On the same level is the master bedroom with sea views and bathroom en suite with bathtub and shower as we...