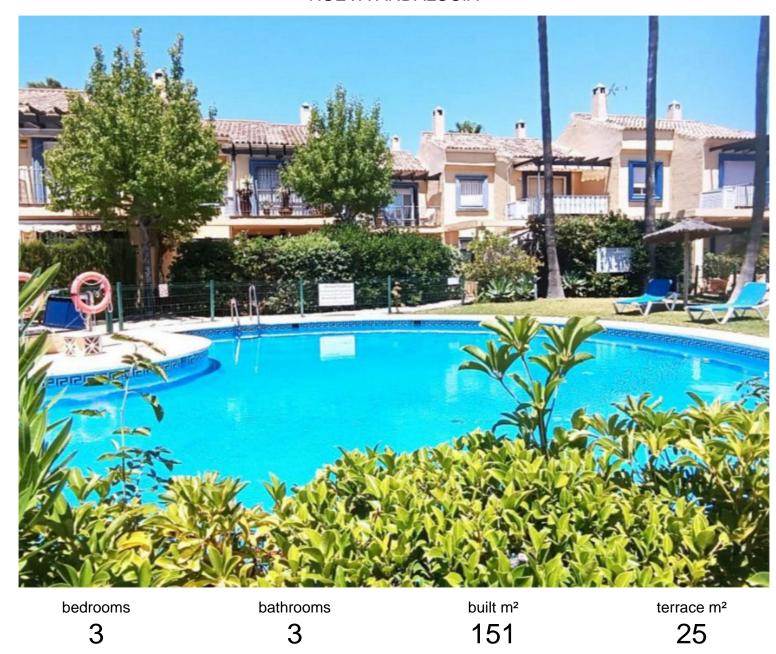

## ■■■■ IN NUEVA ANDALUCÍA

Corner semi-detached villa for sale in one of the most sought-after residential areas of Marbella, between Puerto Banús and San Pedro de Alcántara. Cortijo Blanco, located 150 metres from the beach and 15 minutes walk from Puerto Banús, is a private community that has several communal swimming pools and gardens. The house is very sunny and south-facing and consists of two floors; On the ground floor we find a guest bathroom, a fully equipped independent kitchen with its attached laundry room and a large living room with access to the covered terrace and the private garden. On the first floor there is the master bedroom with its en-suite bathroom and its private terrace, with 2 other bedrooms that share a bathroom. All rooms have built-in wardrobes. The house and bathrooms have been recently renovated. A magnificent house, with a private garage, ideal for living all year round or on ...