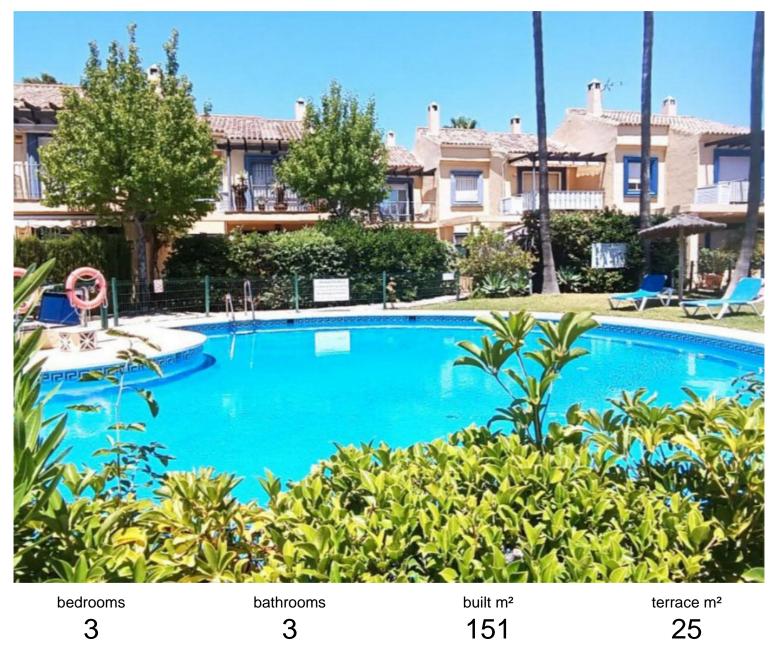

## IN NUEVA ANDALUCÍA

Corner semi-detached villa for sale in one of the most sought-after residential areas of Marbella, between Puerto Banús and San Pedro de Alcántara. Cortijo Blanco, located 150 metres from the beach and 15 minutes walk from Puerto Banús, is a private community that has several communal swimming pools and gardens. The house is very sunny and south-facing and consists of two floors; On the ground floor we find a guest bathroom, a fully equipped independent kitchen with its attached laundry room and a large living room with access to the covered terrace and the private garden. On the first floor there is the master bedroom with its en-suite bathroom and its private terrace, with 2 other bedrooms that share a bathroom. All rooms have built-in wardrobes. The house and bathrooms have been recently renovated. A magnificent house, with a private garage, ideal for living all year round or on ...