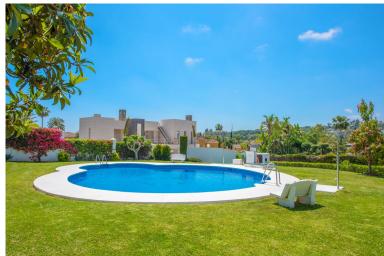

## ■■■ IN NUEVA ANDALUCÍA

Beautiful and large corner townhouse in one of the best locations in Aloha! This house sits on an elevated plot with nice open views towards the golf valley and benfits from having one of the large plots in the urbanisation. From the gated community you have walking distance to everything, restaurants, shops, cafes and bars. Only a few minutes drive to the beach. The house is in great condition but also have amazing reformation potential! It could easily be turned in to a 4 bedroom 3 bath house! The house is distributed over 2 floors, with a large and fully fitted dine-in kitchen, a grand living room with double ceiling height that leads out to the lovely covered terrace, that is used as a second living room. Here you have a private south facing garden that offers nice open views! On the upper floor there are 3 good sized bedrooms with built in wardrobes, and a family bathroom. The m...