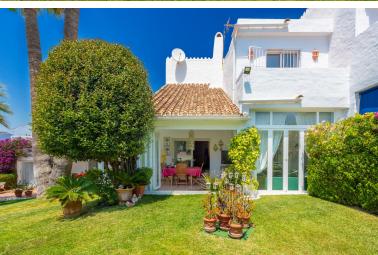

## **NUEVA ANDALUCÍA**

bedrooms bathrooms built m<sup>2</sup> 3 150

## ■■■ IN NUEVA ANDALUCÍA

Beautiful and large corner townhouse in one of the best locations in Aloha! This house sits on an elevated plot with nice open views towards the golf valley and benfits from having one of the large plots in the urbanisation. From the gated community you have walking distance to everything, restaurants, shops, cafes and bars. Only a few minutes drive to the beach. The house is in great condition but also have amazing reformation potential! It could easily be turned in to a 4 bedroom 3 bath house! The house is distributed over 2 floors, with a large and fully fitted dine-in kitchen, a grand living room with double ceiling height that leads out to the lovely covered terrace, that is used as a second living room. Here you have a private south facing garden that offers nice open views! On the upper floor there are 3 good sized bedrooms with built in wardrobes, and a family bathroom. The m...