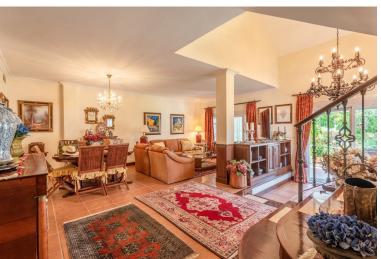

## ■■■ IN NUEVA ANDALUCÍA

Beautiful and large corner townhouse in one of the best locations in Aloha! This house sits on an elevated plot with nice open views towards the golf valley and benfits from having one of the large plots in the urbanisation. From the gated community you have walking distance to everything, restaurants, shops, cafes and bars. Only a few minutes drive to the beach. The house is in great condition but also have amazing reformation potential! It could easily be turned in to a 4 bedroom 3 bath house! The house is distributed over 2 floors, with a large and fully fitted dine-in kitchen, a grand living room with double ceiling height that leads out to the lovely covered terrace, that is used as a second living room. Here you have a private south facing garden that offers nice open views! On the upper floor there are 3 good sized bedrooms with built in wardrobes, and a family bathroom. The m...