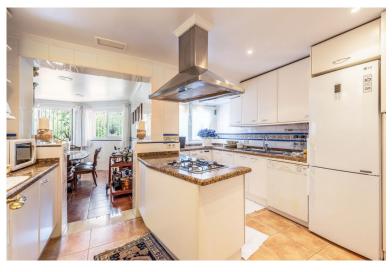

## ■■■ IN NUEVA ANDALUCÍA

Beautiful and large corner townhouse in one of the best locations in Aloha! This house sits on an elevated plot with nice open views towards the golf valley and benfits from having one of the large plots in the urbanisation. From the gated community you have walking distance to everything, restaurants, shops, cafes and bars. Only a few minutes drive to the beach. The house is in great condition but also have amazing reformation potential! It could easily be turned in to a 4 bedroom 3 bath house! The house is distributed over 2 floors, with a large and fully fitted dine-in kitchen, a grand living room with double ceiling height that leads out to the lovely covered terrace, that is used as a second living room. Here you have a private south facing garden that offers nice open views! On the upper floor there are 3 good sized bedrooms with built in wardrobes, and a family bathroom. The m...