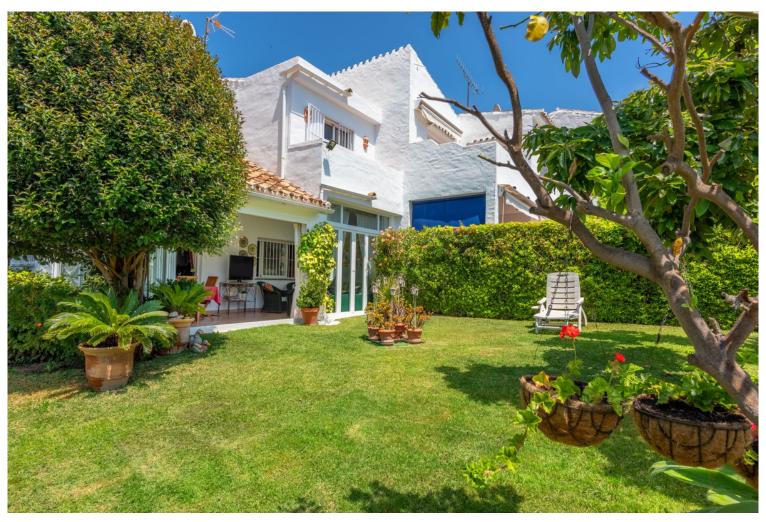

## ■■■ IN NUEVA ANDALUCÍA

Beautiful and large corner townhouse in one of the best locations in Aloha! This house sits on an elevated plot with nice open views towards the golf valley and benfits from having one of the large plots in the urbanisation. From the gated community you have walking distance to everything, restaurants, shops, cafes and bars. Only a few minutes drive to the beach. The house is in great condition but also have amazing reformation potential! It could easily be turned in to a 4 bedroom 3 bath house! The house is distributed over 2 floors, with a large and fully fitted dine-in kitchen, a grand living room with double ceiling height that leads out to the lovely covered terrace, that is used as a second living room. Here you have a private south facing garden that offers nice open views! On the upper floor there are 3 good sized bedrooms with built in wardrobes, and a family bathroom. The m...