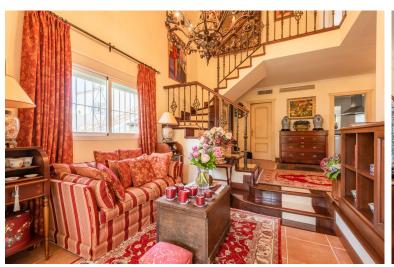

## ■■■ IN NUEVA ANDALUCÍA

Beautiful and large corner townhouse in one of the best locations in Aloha! This house sits on an elevated plot with nice open views towards the golf valley and benfits from having one of the large plots in the urbanisation. From the gated community you have walking distance to everything, restaurants, shops, cafes and bars. Only a few minutes drive to the beach. The house is in great condition but also have amazing reformation potential! It could easily be turned in to a 4 bedroom 3 bath house! The house is distributed over 2 floors, with a large and fully fitted dine-in kitchen, a grand living room with double ceiling height that leads out to the lovely covered terrace, that is used as a second living room. Here you have a private south facing garden that offers nice open views! On the upper floor there are 3 good sized bedrooms with built in wardrobes, and a family bathroom. The m...