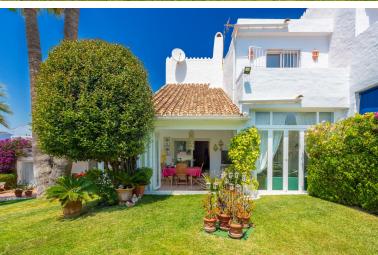

## **NUEVA ANDALUCÍA**

bedrooms bathrooms built  $m^2$  3 2 150

## ■■■ IN NUEVA ANDALUCÍA

Beautiful and large corner townhouse in one of the best locations in Aloha! This house sits on an elevated plot with nice open views towards the golf valley and benfits from having one of the large plots in the urbanisation. From the gated community you have walking distance to everything, restaurants, shops, cafes and bars. Only a few minutes drive to the beach. The house is in great condition but also have amazing reformation potential! It could easily be turned in to a 4 bedroom 3 bath house! The house is distributed over 2 floors, with a large and fully fitted dine-in kitchen, a grand living room with double ceiling height that leads out to the lovely covered terrace, that is used as a second living room. Here you have a private south facing garden that offers nice open views! On the upper floor there are 3 good sized bedrooms with built in wardrobes, and a family bathroom. The m...