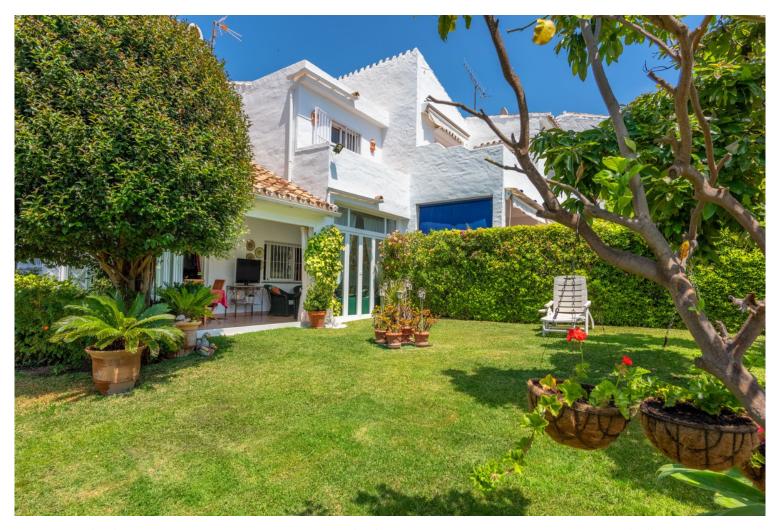

## ■■■ IN NUEVA ANDALUCÍA

Beautiful and large corner townhouse in one of the best locations in Aloha! This house sits on an elevated plot with nice open views towards the golf valley and benfits from having one of the large plots in the urbanisation. From the gated community you have walking distance to everything, restaurants, shops, cafes and bars. Only a few minutes drive to the beach. The house is in great condition but also have amazing reformation potential! It could easily be turned in to a 4 bedroom 3 bath house! The house is distributed over 2 floors, with a large and fully fitted dine-in kitchen, a grand living room with double ceiling height that leads out to the lovely covered terrace, that is used as a second living room. Here you have a private south facing garden that offers nice open views! On the upper floor there are 3 good sized bedrooms with built in wardrobes, and a family bathroom. The m...