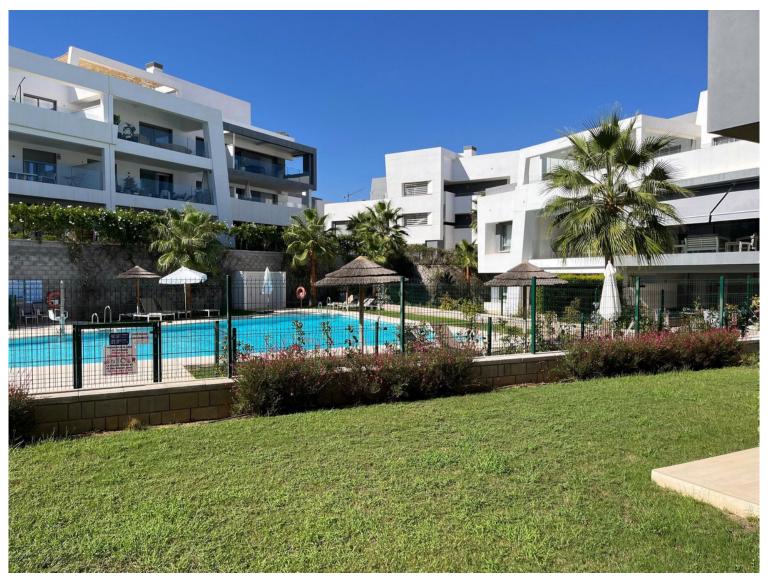

## ■■■■■■■■■■ IN ESTEPONA

Modern apartments with four bedrooms, three bathrooms, a large garden, and a terrace in the Selwo residential area. The apartments are ideally located in a sought-after area between Marbella and Estepona, just 10 minutes by car from Puerto Banús and the center of Estepona. International school opposite the complex. Additionally, the beach can be reached in just a few minutes by car or a 10-minute walk. The apartment features four bedrooms, three bathrooms, plenty of storage space for clothes and belongings, and a spacious living room with access to a 120 m² garden and a view of the pool. The 25 m² terrace is equipped with outdoor furniture, perfect for relaxing and entertaining. The modern, fully equipped open-plan kitchen includes a breakfast bar and is fitted with Bosch appliances, including an oven, a cooktop, a dishwasher, and a refrigerator with a freezer. There is also a separat...