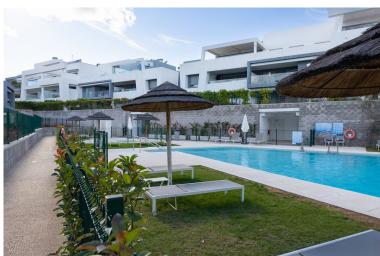

## ■■■■■■■■■■ IN ESTEPONA

Modern apartments with four bedrooms, three bathrooms, a large garden, and a terrace in the Selwo residential area. The apartments are ideally located in a sought-after area between Marbella and Estepona, just 10 minutes by car from Puerto Banús and the center of Estepona. International school opposite the complex. Additionally, the beach can be reached in just a few minutes by car or a 10-minute walk. The apartment features four bedrooms, three bathrooms, plenty of storage space for clothes and belongings, and a spacious living room with access to a 120 m² garden and a view of the pool. The 25 m² terrace is equipped with outdoor furniture, perfect for relaxing and entertaining. The modern, fully equipped open-plan kitchen includes a breakfast bar and is fitted with Bosch appliances, including an oven, a cooktop, a dishwasher, and a refrigerator with a freezer. There is also a separat...