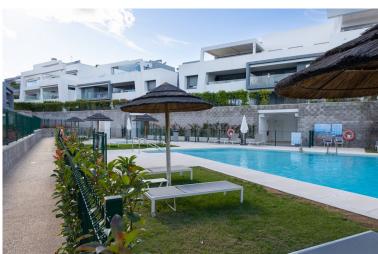

## ■■■■■■■■■■ IN ESTEPONA

Modern apartments with four bedrooms, three bathrooms, a large garden, and a terrace in the Selwo residential area. The apartments are ideally located in a sought-after area between Marbella and Estepona, just 10 minutes by car from Puerto Banús and the center of Estepona. International school opposite the complex. Additionally, the beach can be reached in just a few minutes by car or a 10-minute walk. The apartment features four bedrooms, three bathrooms, plenty of storage space for clothes and belongings, and a spacious living room with access to a 120 m² garden and a view of the pool. The 25 m² terrace is equipped with outdoor furniture, perfect for relaxing and entertaining. The modern, fully equipped open-plan kitchen includes a breakfast bar and is fitted with Bosch appliances, including an oven, a cooktop, a dishwasher, and a refrigerator with a freezer. There is also a separat...