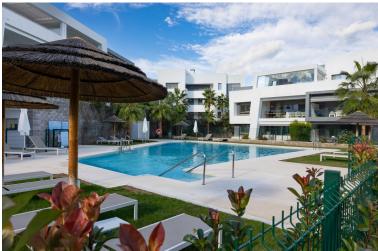

## ■■■■■■■■■■ IN ESTEPONA

Modern apartments with four bedrooms, three bathrooms, a large garden, and a terrace in the Selwo residential area. The apartments are ideally located in a sought-after area between Marbella and Estepona, just 10 minutes by car from Puerto Banús and the center of Estepona. International school opposite the complex. Additionally, the beach can be reached in just a few minutes by car or a 10-minute walk. The apartment features four bedrooms, three bathrooms, plenty of storage space for clothes and belongings, and a spacious living room with access to a 120 m² garden and a view of the pool. The 25 m² terrace is equipped with outdoor furniture, perfect for relaxing and entertaining. The modern, fully equipped open-plan kitchen includes a breakfast bar and is fitted with Bosch appliances, including an oven, a cooktop, a dishwasher, and a refrigerator with a freezer. There is also a separat...