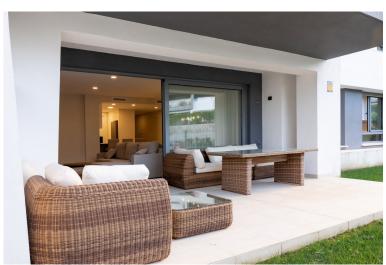

## ■■■■■■■■■■ IN ESTEPONA

Modern apartments with four bedrooms, three bathrooms, a large garden, and a terrace in the Selwo residential area. The apartments are ideally located in a sought-after area between Marbella and Estepona, just 10 minutes by car from Puerto Banús and the center of Estepona. International school opposite the complex. Additionally, the beach can be reached in just a few minutes by car or a 10-minute walk. The apartment features four bedrooms, three bathrooms, plenty of storage space for clothes and belongings, and a spacious living room with access to a 120 m² garden and a view of the pool. The 25 m² terrace is equipped with outdoor furniture, perfect for relaxing and entertaining. The modern, fully equipped open-plan kitchen includes a breakfast bar and is fitted with Bosch appliances, including an oven, a cooktop, a dishwasher, and a refrigerator with a freezer. There is also a separat...