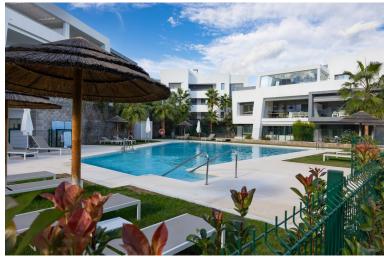

## ■■■■■■■■■■ IN ESTEPONA

Modern apartments with four bedrooms, three bathrooms, a large garden, and a terrace in the Selwo residential area. The apartments are ideally located in a sought-after area between Marbella and Estepona, just 10 minutes by car from Puerto Banús and the center of Estepona. International school opposite the complex. Additionally, the beach can be reached in just a few minutes by car or a 10-minute walk. The apartment features four bedrooms, three bathrooms, plenty of storage space for clothes and belongings, and a spacious living room with access to a 120 m² garden and a view of the pool. The 25 m² terrace is equipped with outdoor furniture, perfect for relaxing and entertaining. The modern, fully equipped open-plan kitchen includes a breakfast bar and is fitted with Bosch appliances, including an oven, a cooktop, a dishwasher, and a refrigerator with a freezer. There is also a separat...