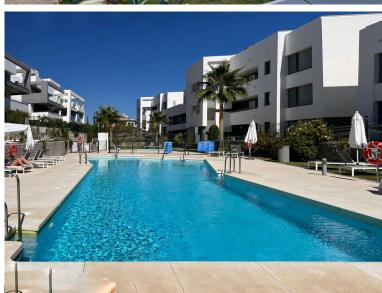

## ■■■■■■■■■■ IN ESTEPONA

Modern apartments with four bedrooms, three bathrooms, a large garden, and a terrace in the Selwo residential area. The apartments are ideally located in a sought-after area between Marbella and Estepona, just 10 minutes by car from Puerto Banús and the center of Estepona. International school opposite the complex. Additionally, the beach can be reached in just a few minutes by car or a 10-minute walk. The apartment features four bedrooms, three bathrooms, plenty of storage space for clothes and belongings, and a spacious living room with access to a 120 m² garden and a view of the pool. The 25 m² terrace is equipped with outdoor furniture, perfect for relaxing and entertaining. The modern, fully equipped open-plan kitchen includes a breakfast bar and is fitted with Bosch appliances, including an oven, a cooktop, a dishwasher, and a refrigerator with a freezer. There is also a separat...