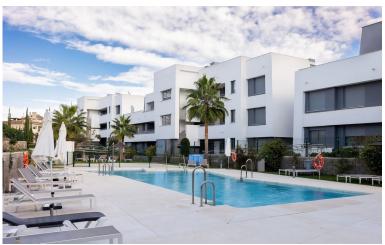

## ■■■■■■■■■■ IN ESTEPONA

Modern apartments with four bedrooms, three bathrooms, a large garden, and a terrace in the Selwo residential area. The apartments are ideally located in a sought-after area between Marbella and Estepona, just 10 minutes by car from Puerto Banús and the center of Estepona. International school opposite the complex. Additionally, the beach can be reached in just a few minutes by car or a 10-minute walk. The apartment features four bedrooms, three bathrooms, plenty of storage space for clothes and belongings, and a spacious living room with access to a 120 m² garden and a view of the pool. The 25 m² terrace is equipped with outdoor furniture, perfect for relaxing and entertaining. The modern, fully equipped open-plan kitchen includes a breakfast bar and is fitted with Bosch appliances, including an oven, a cooktop, a dishwasher, and a refrigerator with a freezer. There is also a separat...