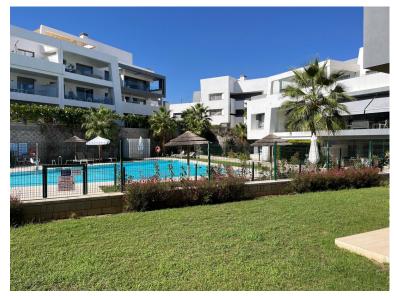

## ■■■■■■■■■■ IN ESTEPONA

Modern apartments with four bedrooms, three bathrooms, a large garden, and a terrace in the Selwo residential area. The apartments are ideally located in a sought-after area between Marbella and Estepona, just 10 minutes by car from Puerto Banús and the center of Estepona. International school opposite the complex. Additionally, the beach can be reached in just a few minutes by car or a 10-minute walk. The apartment features four bedrooms, three bathrooms, plenty of storage space for clothes and belongings, and a spacious living room with access to a 120 m² garden and a view of the pool. The 25 m² terrace is equipped with outdoor furniture, perfect for relaxing and entertaining. The modern, fully equipped open-plan kitchen includes a breakfast bar and is fitted with Bosch appliances, including an oven, a cooktop, a dishwasher, and a refrigerator with a freezer. There is also a separat...