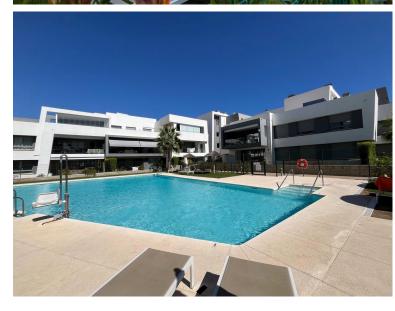

## ■■■■■■■■■■ IN ESTEPONA

Modern apartments with four bedrooms, three bathrooms, a large garden, and a terrace in the Selwo residential area. The apartments are ideally located in a sought-after area between Marbella and Estepona, just 10 minutes by car from Puerto Banús and the center of Estepona. International school opposite the complex. Additionally, the beach can be reached in just a few minutes by car or a 10-minute walk. The apartment features four bedrooms, three bathrooms, plenty of storage space for clothes and belongings, and a spacious living room with access to a 120 m² garden and a view of the pool. The 25 m² terrace is equipped with outdoor furniture, perfect for relaxing and entertaining. The modern, fully equipped open-plan kitchen includes a breakfast bar and is fitted with Bosch appliances, including an oven, a cooktop, a dishwasher, and a refrigerator with a freezer. There is also a separat...