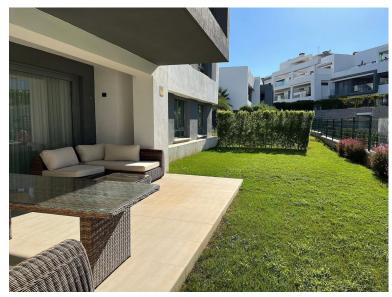

## ■■■■■■■■■■ IN ESTEPONA

Modern apartments with four bedrooms, three bathrooms, a large garden, and a terrace in the Selwo residential area. The apartments are ideally located in a sought-after area between Marbella and Estepona, just 10 minutes by car from Puerto Banús and the center of Estepona. International school opposite the complex. Additionally, the beach can be reached in just a few minutes by car or a 10-minute walk. The apartment features four bedrooms, three bathrooms, plenty of storage space for clothes and belongings, and a spacious living room with access to a 120 m² garden and a view of the pool. The 25 m² terrace is equipped with outdoor furniture, perfect for relaxing and entertaining. The modern, fully equipped open-plan kitchen includes a breakfast bar and is fitted with Bosch appliances, including an oven, a cooktop, a dishwasher, and a refrigerator with a freezer. There is also a separat...