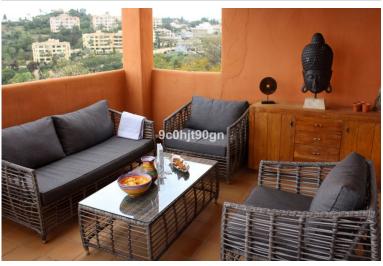

## ■■■■■■■■■■■ IN ELVIRIA

LARGE APARTMENT WITH EXCELLENT QUALITIES NEXT TO THE SANTA MARIA GOLF COURSE IN ELVIRIA! Located in the heart of Elviria, this exceptional apartment is just steps away from the famous Santa María Golf Course and only few minutes drive from all the services in Elviria Square, shops, restaurants, etc., and a five-minute drive from the beautiful beaches of the area. The apartment stands out for its spaciousness and brightness, with nearly 120m² of built space.. The bright living-dining room has access to terrace with pleasant open views of the golf course and mountains is fully equipped. The master bedroom features built-in wardrobes and an en-suite bathroom. The other bedroom is also spacious and cozy, and there is another full bathroom with bath. The independent kitchen is very bright and spacious with very large terrace that enjoys the morning sun. The apartment also includes cent...