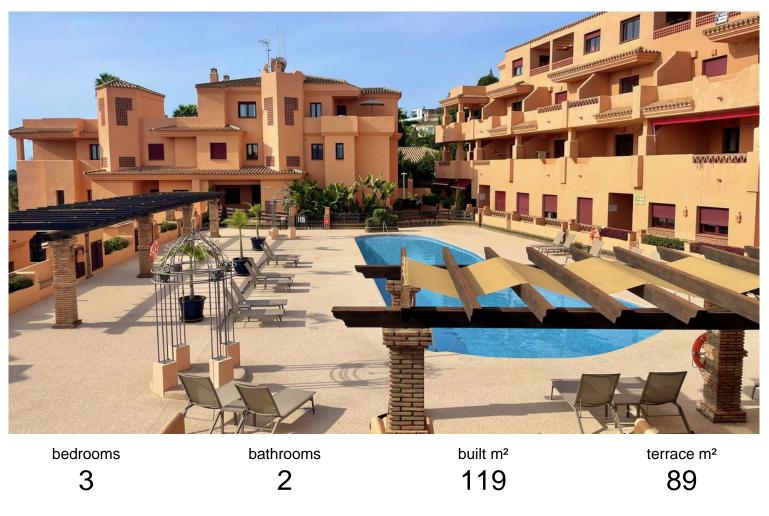

## IN BENAHAVÍS

The Perfect Holiday Home and Rental Investment! This 3 bedroom Penthouse Duplex, is surrounded by extraordinary large terraces on the south, east and west sides on both levels; and with access from the living room, master bedroom, second bedroom and top of the stairs; providing ample outdoor space and panoramic views of the mountains and the renowned El Paraíso Golf Course. The entrance floor boasts an extensive semi-covered terrace with stunning views of La Concha Mountain, a fully fitted modern kitchen, a spacious living room, and elegant guest bedrooms along with a guest bathroom. The top floor is dedicated exclusively to the master bedroom, complete with an ensuite bathroom and two terraces. This is an ideal opportunity for those seeking a tranquil holiday retreat close to golf courses and local amenities, while also enjoying a stable rental income. The penthouse is fully furni...