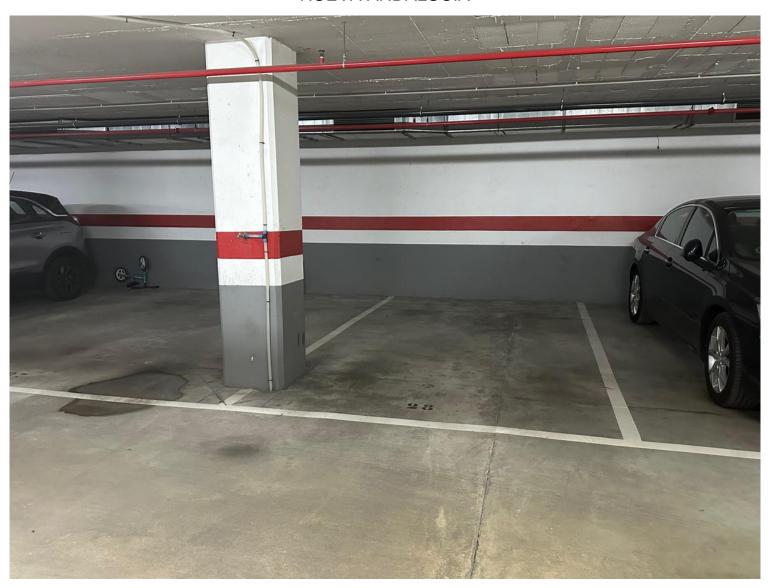

## IN NUEVA ANDALUCÍA

Unique Opportunity! Spacious parking space of nearly 24m² available in Ribera de Guadaiza, Nueva Andalucía. This well-located spot offers easy and quick access from the street and is situated on the -1 floor of a modern building in a rapidly developing area. The parking space features an automatic door with remote control and ample room, perfect for a large car or SUV. Maneuvering is simple, making parking hassle-free. The location is surrounded by restaurants, supermarkets, schools, and sports facilities. Additionally, construction has begun on a new paddle tennis club, which will be the largest in the country. Situated on the new Miguel de Cervantes Avenue, this parking space provides direct access to San Pedro de Alcántara and La Quinta. The highway is easily accessible, and the location is perfectly connected to Puerto Banús, San Pedro de Alcántara, and Marbella—all just minutes a...