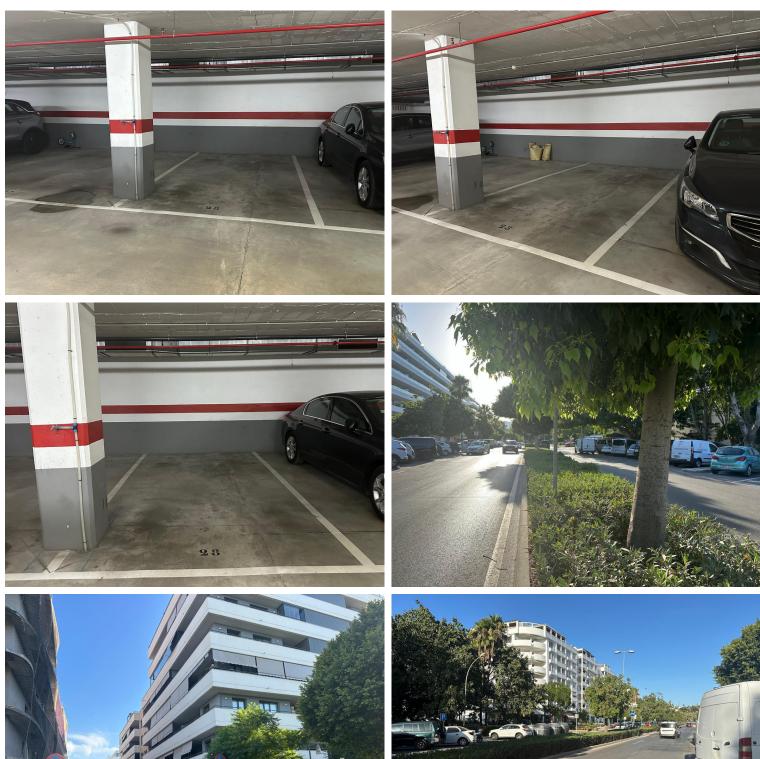

## IN NUEVA ANDALUCÍA

Unique Opportunity! Spacious parking space of nearly 24m² available in Ribera de Guadaiza, Nueva Andalucía. This well-located spot offers easy and quick access from the street and is situated on the -1 floor of a modern building in a rapidly developing area. The parking space features an automatic door with remote control and ample room, perfect for a large car or SUV. Maneuvering is simple, making parking hassle-free. The location is surrounded by restaurants, supermarkets, schools, and sports facilities. Additionally, construction has begun on a new paddle tennis club, which will be the largest in the country. Situated on the new Miguel de Cervantes Avenue, this parking space provides direct access to San Pedro de Alcántara and La Quinta. The highway is easily accessible, and the location is perfectly connected to Puerto Banús, San Pedro de Alcántara, and Marbella—all just minutes a...