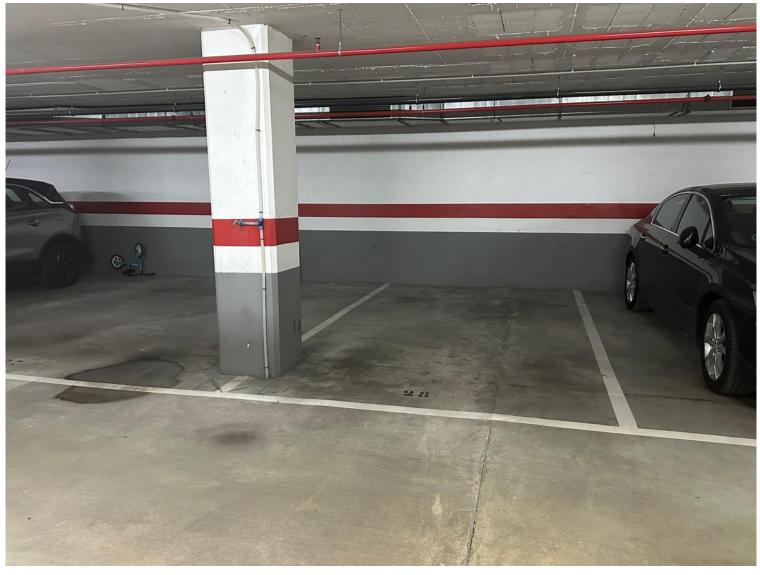

## IN NUEVA ANDALUCÍA

Unique Opportunity! Spacious parking space of nearly 24m<sup>2</sup> available in Ribera de Guadaiza, Nueva Andalucía. This well-located spot offers easy and quick access from the street and is situated on the -1 floor of a modern building in a rapidly developing area. The parking space features an automatic door with remote control and ample room, perfect for a large car or SUV. Maneuvering is simple, making parking hassle-free. The location is surrounded by restaurants, supermarkets, schools, and sports facilities. Additionally, construction has begun on a new paddle tennis club, which will be the largest in the country. Situated on the new Miguel de Cervantes Avenue, this parking space provides direct access to San Pedro de Alcántara and La Quinta. The highway is easily accessible, and the location is perfectly connected to Puerto Banús, San Pedro de Alcántara, and Marbella—all just minutes a...