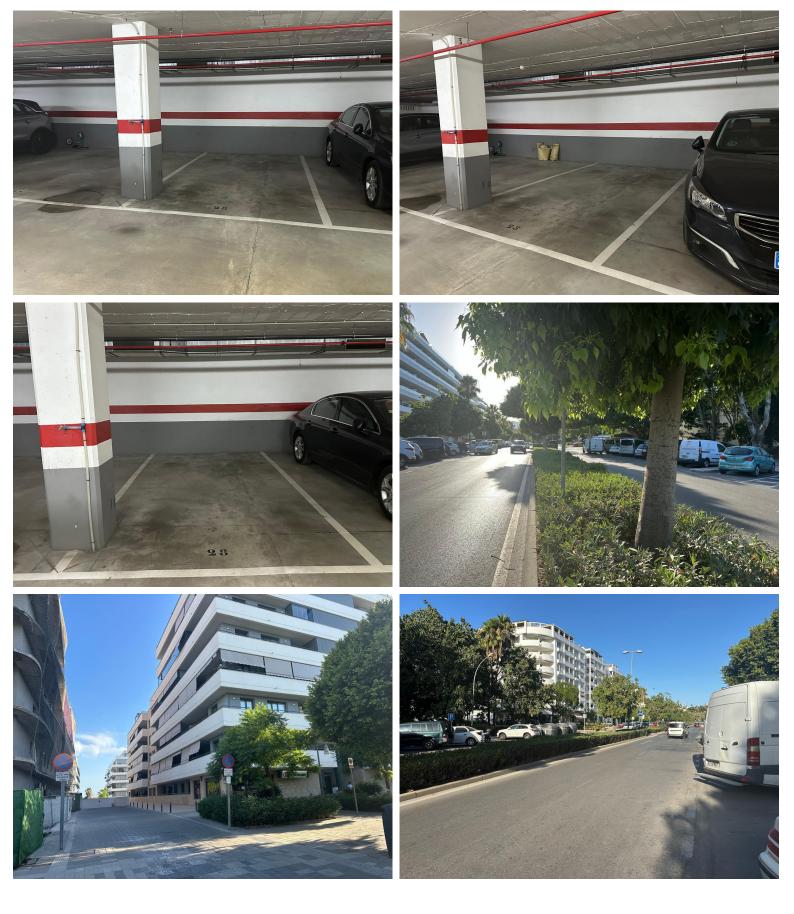

## IN NUEVA ANDALUCÍA

Unique Opportunity! Spacious parking space of nearly 24m<sup>2</sup> available in Ribera de Guadaiza, Nueva Andalucía. This well-located spot offers easy and quick access from the street and is situated on the -1 floor of a modern building in a rapidly developing area. The parking space features an automatic door with remote control and ample room, perfect for a large car or SUV. Maneuvering is simple, making parking hassle-free. The location is surrounded by restaurants, supermarkets, schools, and sports facilities. Additionally, construction has begun on a new paddle tennis club, which will be the largest in the country. Situated on the new Miguel de Cervantes Avenue, this parking space provides direct access to San Pedro de Alcántara and La Quinta. The highway is easily accessible, and the location is perfectly connected to Puerto Banús, San Pedro de Alcántara, and Marbella—all just minutes a...