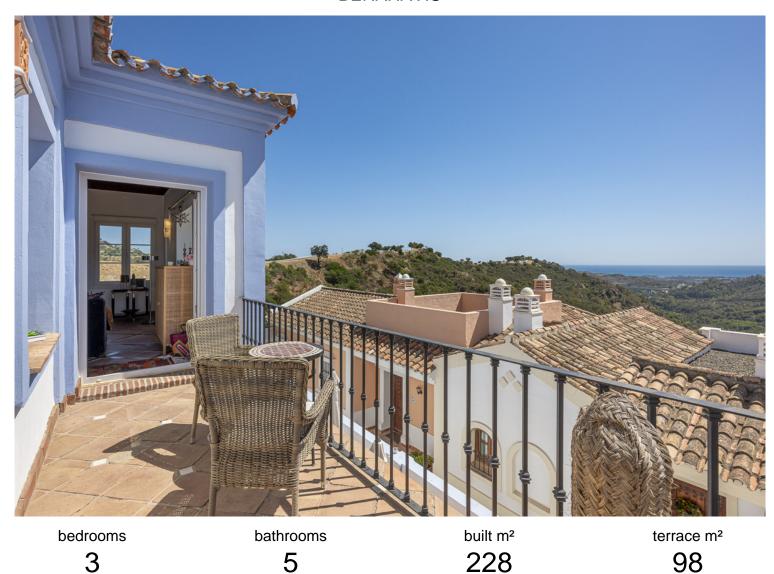

## ■■■ IN BENAHAVÍS

This private, corner townhouse offers stunning sea and mountain views in the peaceful Monte Mayor Alto area of La Heredia, Benahavis. Just a short drive from the bustling beach life of Puerto Banús, the charming parish of Cancelada, and the lively town of San Pedro, the property has excellent road access via the A-7 coast road. International schools, supermarkets, hospitals, and sports facilities, including golf courses and beaches, are nearby. The Nueva Andalucia Golf Valley is within easy reach, making this property perfect for relaxation and outdoor activities. The townhouse is built over two levels and features a spacious 229 m² interior, plus an almost 100 m² terrace with gorgeous sea and mountain views. On the entrance level, you are greeted by a light-filled living room with a charming fireplace and high ceilings. This room opens onto the large terrace, perfect for outdoor dinin...