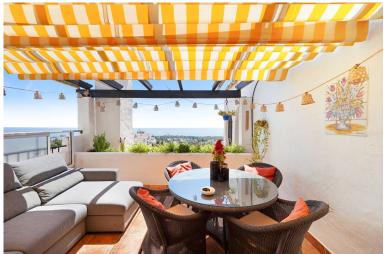

## ■■■■■■■■ IN CALAHONDA

Stunning duplex penthouse, located Calahonda. Its spectacular views and large terraces are undoubtedly its strengths. This property is perfect for day to day living and to enjoy the sunny quality of life offered by the the Costa del Sol. On the first floor, the property has an entrance hall leading to a spacious living-dining room with a modern open plan kitchen and the terrace, one bedroom with an ensuite bathroom and a private terrace, and one separate toilet. The upper floor offers two additional bedrooms with ensuite bathrooms and a large terrace. This terrace stands out for its "chill out" area and its outdoor dining area with countertop and sink and washing machine. Facing east to southwest, this penthouse is designed to make the most of natural light, offering panoramic views that include the Mediterranean Sea. The urbanization has beautiful gardens and a communal ...