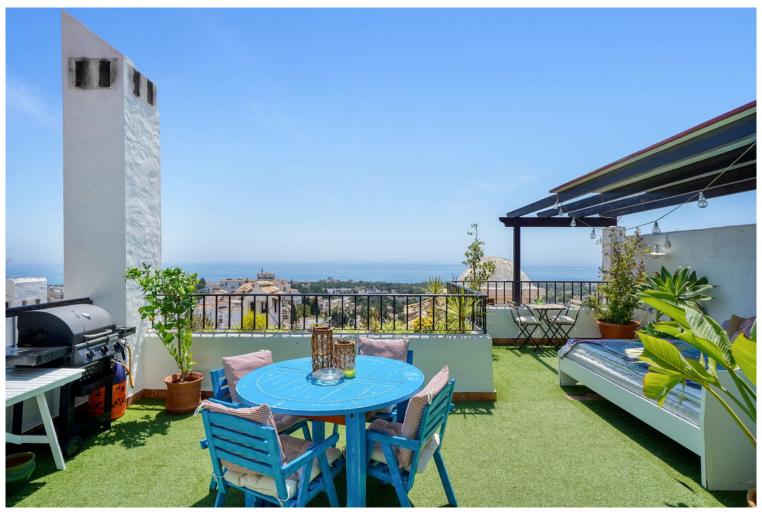

## ■■■■■■■■ IN CALAHONDA

Stunning duplex penthouse, located Calahonda. Its spectacular views and large terraces are undoubtedly its strengths. This property is perfect for day to day living and to enjoy the sunny quality of life offered by the the Costa del Sol. On the first floor, the property has an entrance hall leading to a spacious living-dining room with a modern open plan kitchen and the terrace, one bedroom with an ensuite bathroom and a private terrace, and one separate toilet. The upper floor offers two additional bedrooms with ensuite bathrooms and a large terrace. This terrace stands out for its "chill out" area and its outdoor dining area with countertop and sink and washing machine. Facing east to southwest, this penthouse is designed to make the most of natural light, offering panoramic views that include the Mediterranean Sea. The urbanization has beautiful gardens and a communal ...