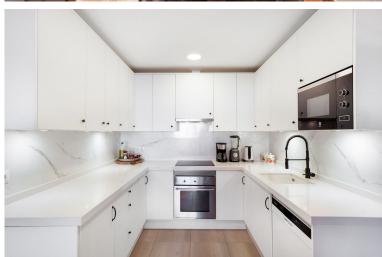

## ■■■■■■■■ IN CALAHONDA

Stunning duplex penthouse, located Calahonda. Its spectacular views and large terraces are undoubtedly its strengths. This property is perfect for day to day living and to enjoy the sunny quality of life offered by the the Costa del Sol. On the first floor, the property has an entrance hall leading to a spacious living-dining room with a modern open plan kitchen and the terrace, one bedroom with an ensuite bathroom and a private terrace, and one separate toilet. The upper floor offers two additional bedrooms with ensuite bathrooms and a large terrace. This terrace stands out for its "chill out" area and its outdoor dining area with countertop and sink and washing machine. Facing east to southwest, this penthouse is designed to make the most of natural light, offering panoramic views that include the Mediterranean Sea. The urbanization has beautiful gardens and a communal ...