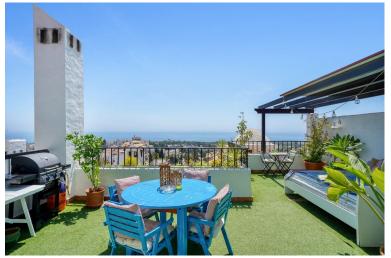

## ■■■■■■■■ IN CALAHONDA

Stunning duplex penthouse, located Calahonda. Its spectacular views and large terraces are undoubtedly its strengths. This property is perfect for day to day living and to enjoy the sunny quality of life offered by the the Costa del Sol. On the first floor, the property has an entrance hall leading to a spacious living-dining room with a modern open plan kitchen and the terrace, one bedroom with an ensuite bathroom and a private terrace, and one separate toilet. The upper floor offers two additional bedrooms with ensuite bathrooms and a large terrace. This terrace stands out for its "chill out" area and its outdoor dining area with countertop and sink and washing machine. Facing east to southwest, this penthouse is designed to make the most of natural light, offering panoramic views that include the Mediterranean Sea. The urbanization has beautiful gardens and a communal ...