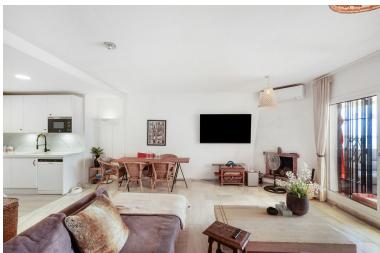

## ■■■■■■■■ IN CALAHONDA

Stunning duplex penthouse, located Calahonda. Its spectacular views and large terraces are undoubtedly its strengths. This property is perfect for day to day living and to enjoy the sunny quality of life offered by the the Costa del Sol. On the first floor, the property has an entrance hall leading to a spacious living-dining room with a modern open plan kitchen and the terrace, one bedroom with an ensuite bathroom and a private terrace, and one separate toilet. The upper floor offers two additional bedrooms with ensuite bathrooms and a large terrace. This terrace stands out for its "chill out" area and its outdoor dining area with countertop and sink and washing machine. Facing east to southwest, this penthouse is designed to make the most of natural light, offering panoramic views that include the Mediterranean Sea. The urbanization has beautiful gardens and a communal ...