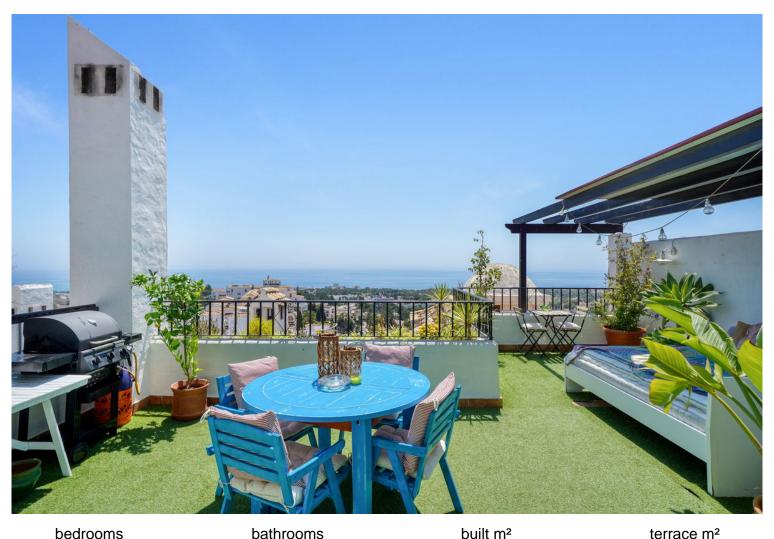

## **CALAHONDA**

| bedrooms | bathrooms | built m² | terrace m <sup>2</sup> |
|----------|-----------|----------|------------------------|
| 3        | 3         | 121      | 72                     |

## ■■■■■■■■ IN CALAHONDA

Stunning duplex penthouse, located Calahonda. Its spectacular views and large terraces are undoubtedly its strengths. This property is perfect for day to day living and to enjoy the sunny quality of life offered by the the Costa del Sol. On the first floor, the property has an entrance hall leading to a spacious living-dining room with a modern open plan kitchen and the terrace, one bedroom with an ensuite bathroom and a private terrace, and one separate toilet. The upper floor offers two additional bedrooms with ensuite bathrooms and a large terrace. This terrace stands out for its "chill out" area and its outdoor dining area with countertop and sink and washing machine. Facing east to southwest, this penthouse is designed to make the most of natural light, offering panoramic views that include the Mediterranean Sea. The urbanization has beautiful gardens and a communal ...