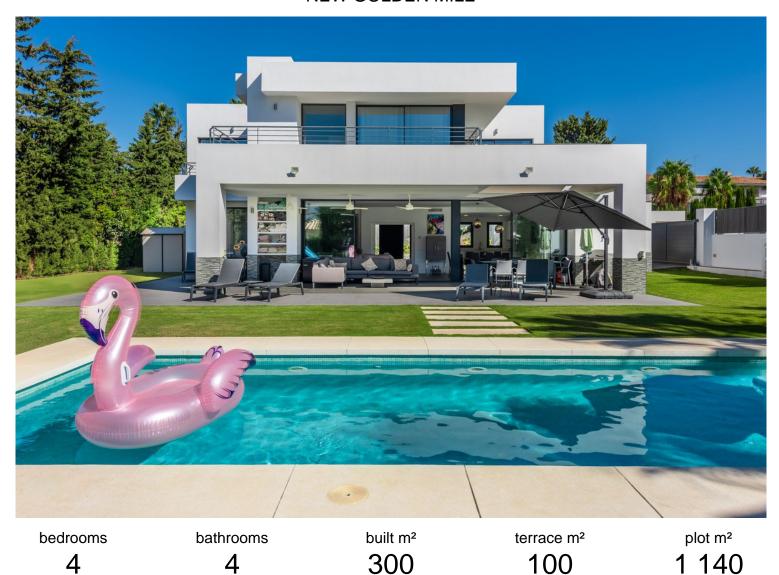

## **NEW GOLDEN MILE**

## **■■■■** IN NEW GOLDEN MILE

This contemporary four-bedroom beachside detached villa, located in Atalaya Isdabe, is a perfect blend of comfort and luxury. Its prime location offers the convenience of being within walking distance to supermarkets, shops, cafés, and restaurants, as well as easy access to public transport, all just a five-minute walk from the beach. The villa is spread over two levels. On the ground floor, you're welcomed by a generous entrance hallway that leads to a beautifully designed living room, which is seamlessly integrated with the dining and kitchen areas. Large windows overlook the magnificent grounds, providing plenty of natural light. Adjacent to the kitchen is a separate utility room with access to a covered carport that accommodates two cars. This level also features a comfortable double bedroom with an en-suite bathroom, a private terrace, and a separate guest toilet. The first ...