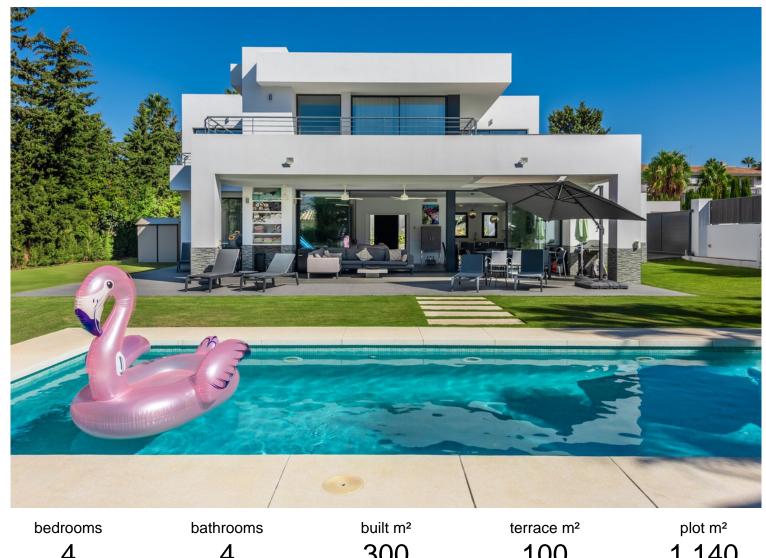

## **NEW GOLDEN MILE**

1 140 300 100 4 4

## ■■■■ IN NEW GOLDEN MILE

This contemporary four-bedroom beachside detached villa, located in Atalaya Isdabe, is a perfect blend of comfort and luxury. Its prime location offers the convenience of being within walking distance to supermarkets, shops, cafés, and restaurants, as well as easy access to public transport, all just a five-minute walk from the beach. The villa is spread over two levels. On the ground floor, you're welcomed by a generous entrance hallway that leads to a beautifully designed living room, which is seamlessly integrated with the dining and kitchen areas. Large windows overlook the magnificent grounds, providing plenty of natural light. Adjacent to the kitchen is a separate utility room with access to a covered carport that accommodates two cars. This level also features a comfortable double bedroom with an en-suite bathroom, a private terrace, and a separate guest toilet. The first ...