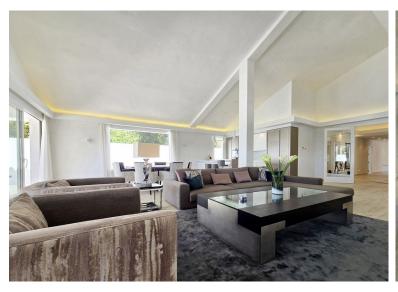

## ■■■■■ IN ELVIRIA

This private, spacious, large but homey, single-level family villa was refurbished some years ago to high standards and it is currently in great condition. The property has impressive high ceilings and large windows; the space flows smoothly indoors - peace and privacy are enjoyable outdoors. Views are lovely towards the lush countryside and greenery but from the master bedroom and the edge of the pool, there are some sea views too. The private driveway leads to the large garage with direct access to the house. The main entrance opens to an impressive hallway with glass doors to access a massive living room with an open fully fitted kitchen. The outdoor area is surrounded by green and the blue sky of Elviria. It has a cool, partly covered terrace, manicured garden and a large swimming pool, ideal for entertaining family and friends. The villa has six bedrooms with ensuite bathrooms and...