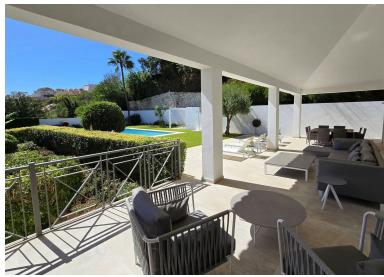

## ■■■■■ IN ELVIRIA

This private, spacious, large but homey, single-level family villa was refurbished some years ago to high standards and it is currently in great condition. The property has impressive high ceilings and large windows; the space flows smoothly indoors - peace and privacy are enjoyable outdoors. Views are lovely towards the lush countryside and greenery but from the master bedroom and the edge of the pool, there are some sea views too. The private driveway leads to the large garage with direct access to the house. The main entrance opens to an impressive hallway with glass doors to access a massive living room with an open fully fitted kitchen. The outdoor area is surrounded by green and the blue sky of Elviria. It has a cool, partly covered terrace, manicured garden and a large swimming pool, ideal for entertaining family and friends. The villa has six bedrooms with ensuite bathrooms and...