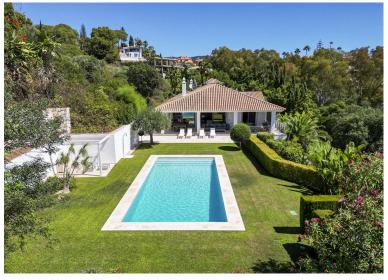

## ■■■■■ IN ELVIRIA

This private, spacious, large but homey, single-level family villa was refurbished some years ago to high standards and it is currently in great condition. The property has impressive high ceilings and large windows; the space flows smoothly indoors - peace and privacy are enjoyable outdoors. Views are lovely towards the lush countryside and greenery but from the master bedroom and the edge of the pool, there are some sea views too. The private driveway leads to the large garage with direct access to the house. The main entrance opens to an impressive hallway with glass doors to access a massive living room with an open fully fitted kitchen. The outdoor area is surrounded by green and the blue sky of Elviria. It has a cool, partly covered terrace, manicured garden and a large swimming pool, ideal for entertaining family and friends. The villa has six bedrooms with ensuite bathrooms and...