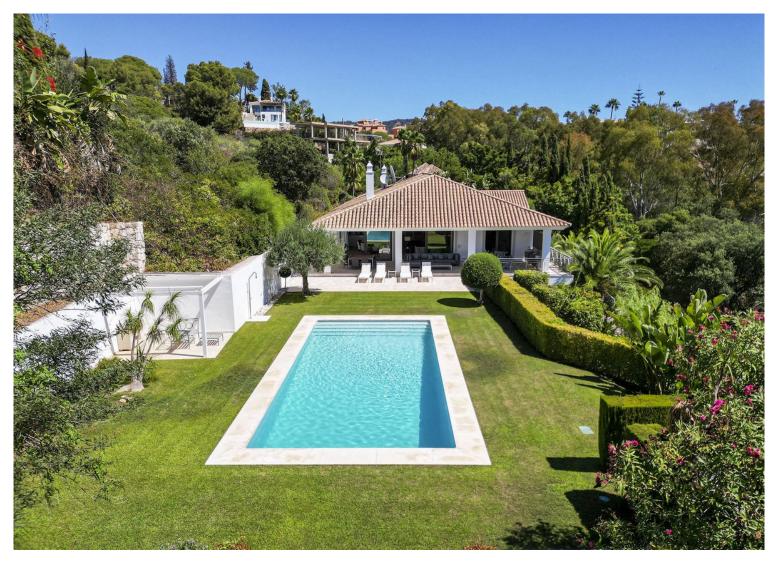

## ■■■■■ IN ELVIRIA

This private, spacious, large but homey, single-level family villa was refurbished some years ago to high standards and it is currently in great condition. The property has impressive high ceilings and large windows; the space flows smoothly indoors - peace and privacy are enjoyable outdoors. Views are lovely towards the lush countryside and greenery but from the master bedroom and the edge of the pool, there are some sea views too. The private driveway leads to the large garage with direct access to the house. The main entrance opens to an impressive hallway with glass doors to access a massive living room with an open fully fitted kitchen. The outdoor area is surrounded by green and the blue sky of Elviria. It has a cool, partly covered terrace, manicured garden and a large swimming pool, ideal for entertaining family and friends. The villa has six bedrooms with ensuite bathrooms and...