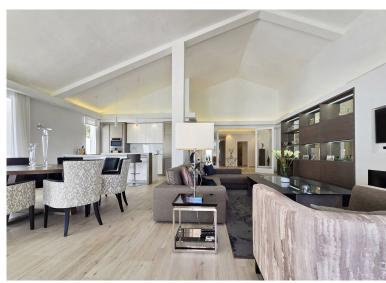

## ■■■■■ IN ELVIRIA

This private, spacious, large but homey, single-level family villa was refurbished some years ago to high standards and it is currently in great condition. The property has impressive high ceilings and large windows; the space flows smoothly indoors - peace and privacy are enjoyable outdoors. Views are lovely towards the lush countryside and greenery but from the master bedroom and the edge of the pool, there are some sea views too. The private driveway leads to the large garage with direct access to the house. The main entrance opens to an impressive hallway with glass doors to access a massive living room with an open fully fitted kitchen. The outdoor area is surrounded by green and the blue sky of Elviria. It has a cool, partly covered terrace, manicured garden and a large swimming pool, ideal for entertaining family and friends. The villa has six bedrooms with ensuite bathrooms and...