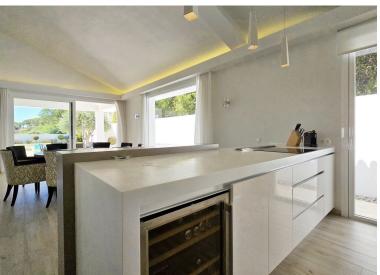

## ■■■■■ IN ELVIRIA

This private, spacious, large but homey, single-level family villa was refurbished some years ago to high standards and it is currently in great condition. The property has impressive high ceilings and large windows; the space flows smoothly indoors - peace and privacy are enjoyable outdoors. Views are lovely towards the lush countryside and greenery but from the master bedroom and the edge of the pool, there are some sea views too. The private driveway leads to the large garage with direct access to the house. The main entrance opens to an impressive hallway with glass doors to access a massive living room with an open fully fitted kitchen. The outdoor area is surrounded by green and the blue sky of Elviria. It has a cool, partly covered terrace, manicured garden and a large swimming pool, ideal for entertaining family and friends. The villa has six bedrooms with ensuite bathrooms and...