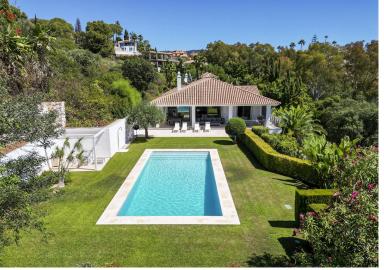

## IN ELVIRIA

This private, spacious, large but homey, single-level family villa was refurbished some years ago to high standards and it is currently in great condition. The property has impressive high ceilings and large windows; the space flows smoothly indoors - peace and privacy are enjoyable outdoors. Views are lovely towards the lush countryside and greenery but from the master bedroom and the edge of the pool, there are some sea views too. The private driveway leads to the large garage with direct access to the house. The main entrance opens to an impressive hallway with glass doors to access a massive living room with an open fully fitted kitchen. The outdoor area is surrounded by green and the blue sky of Elviria. It has a cool, partly covered terrace, manicured garden and a large swimming pool, ideal for entertaining family and friends. The villa has six bedrooms with ensuite bathrooms and...