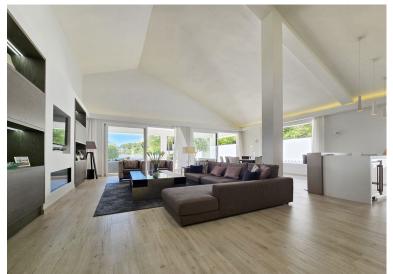

## IN ELVIRIA

This private, spacious, large but homey, single-level family villa was refurbished some years ago to high standards and it is currently in great condition. The property has impressive high ceilings and large windows; the space flows smoothly indoors - peace and privacy are enjoyable outdoors. Views are lovely towards the lush countryside and greenery but from the master bedroom and the edge of the pool, there are some sea views too. The private driveway leads to the large garage with direct access to the house. The main entrance opens to an impressive hallway with glass doors to access a massive living room with an open fully fitted kitchen. The outdoor area is surrounded by green and the blue sky of Elviria. It has a cool, partly covered terrace, manicured garden and a large swimming pool, ideal for entertaining family and friends. The villa has six bedrooms with ensuite bathrooms and...