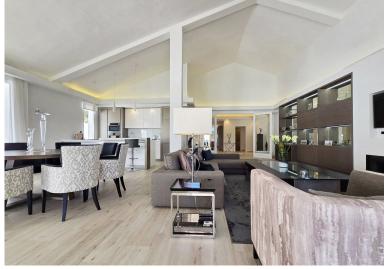

## IN ELVIRIA

This private, spacious, large but homey, single-level family villa was refurbished some years ago to high standards and it is currently in great condition. The property has impressive high ceilings and large windows; the space flows smoothly indoors - peace and privacy are enjoyable outdoors. Views are lovely towards the lush countryside and greenery but from the master bedroom and the edge of the pool, there are some sea views too. The private driveway leads to the large garage with direct access to the house. The main entrance opens to an impressive hallway with glass doors to access a massive living room with an open fully fitted kitchen. The outdoor area is surrounded by green and the blue sky of Elviria. It has a cool, partly covered terrace, manicured garden and a large swimming pool, ideal for entertaining family and friends. The villa has six bedrooms with ensuite bathrooms and...