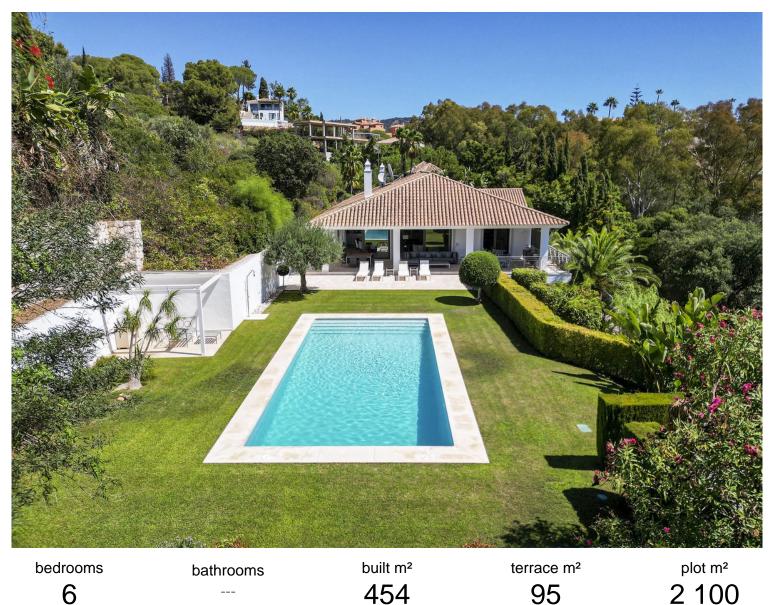

## IN ELVIRIA

This private, spacious, large but homey, single-level family villa was refurbished some years ago to high standards and it is currently in great condition. The property has impressive high ceilings and large windows; the space flows smoothly indoors - peace and privacy are enjoyable outdoors. Views are lovely towards the lush countryside and greenery but from the master bedroom and the edge of the pool, there are some sea views too. The private driveway leads to the large garage with direct access to the house. The main entrance opens to an impressive hallway with glass doors to access a massive living room with an open fully fitted kitchen. The outdoor area is surrounded by green and the blue sky of Elviria. It has a cool, partly covered terrace, manicured garden and a large swimming pool, ideal for entertaining family and friends. The villa has six bedrooms with ensuite bathrooms and...