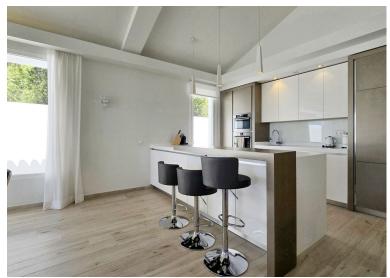

## IN ELVIRIA

This private, spacious, large but homey, single-level family villa was refurbished some years ago to high standards and it is currently in great condition. The property has impressive high ceilings and large windows; the space flows smoothly indoors - peace and privacy are enjoyable outdoors. Views are lovely towards the lush countryside and greenery but from the master bedroom and the edge of the pool, there are some sea views too. The private driveway leads to the large garage with direct access to the house. The main entrance opens to an impressive hallway with glass doors to access a massive living room with an open fully fitted kitchen. The outdoor area is surrounded by green and the blue sky of Elviria. It has a cool, partly covered terrace, manicured garden and a large swimming pool, ideal for entertaining family and friends. The villa has six bedrooms with ensuite bathrooms and...