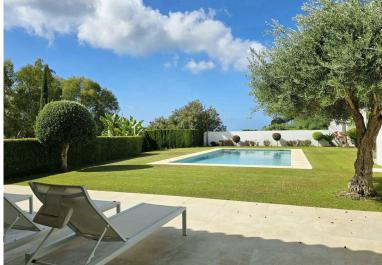

## IN ELVIRIA

This private, spacious, large but homey, single-level family villa was refurbished some years ago to high standards and it is currently in great condition. The property has impressive high ceilings and large windows; the space flows smoothly indoors - peace and privacy are enjoyable outdoors. Views are lovely towards the lush countryside and greenery but from the master bedroom and the edge of the pool, there are some sea views too. The private driveway leads to the large garage with direct access to the house. The main entrance opens to an impressive hallway with glass doors to access a massive living room with an open fully fitted kitchen. The outdoor area is surrounded by green and the blue sky of Elviria. It has a cool, partly covered terrace, manicured garden and a large swimming pool, ideal for entertaining family and friends. The villa has six bedrooms with ensuite bathrooms and...