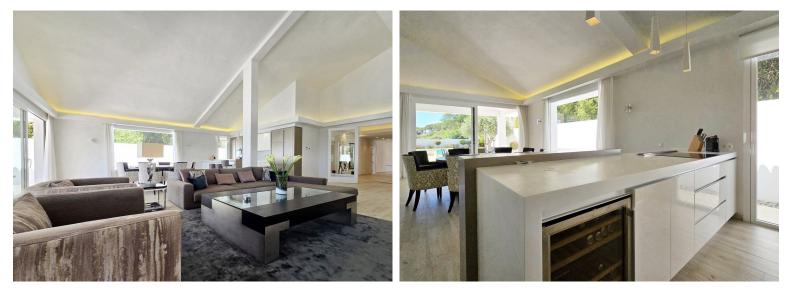

## IN ELVIRIA

This private, spacious, large but homey, single-level family villa was refurbished some years ago to high standards and it is currently in great condition. The property has impressive high ceilings and large windows; the space flows smoothly indoors - peace and privacy are enjoyable outdoors. Views are lovely towards the lush countryside and greenery but from the master bedroom and the edge of the pool, there are some sea views too. The private driveway leads to the large garage with direct access to the house. The main entrance opens to an impressive hallway with glass doors to access a massive living room with an open fully fitted kitchen. The outdoor area is surrounded by green and the blue sky of Elviria. It has a cool, partly covered terrace, manicured garden and a large swimming pool, ideal for entertaining family and friends. The villa has six bedrooms with ensuite bathrooms and...