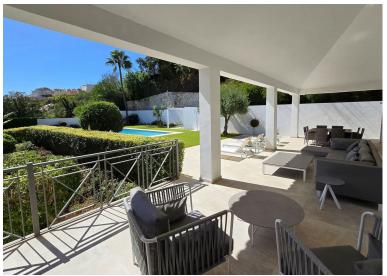

## IN ELVIRIA

This private, spacious, large but homey, single-level family villa was refurbished some years ago to high standards and it is currently in great condition. The property has impressive high ceilings and large windows; the space flows smoothly indoors - peace and privacy are enjoyable outdoors. Views are lovely towards the lush countryside and greenery but from the master bedroom and the edge of the pool, there are some sea views too. The private driveway leads to the large garage with direct access to the house. The main entrance opens to an impressive hallway with glass doors to access a massive living room with an open fully fitted kitchen. The outdoor area is surrounded by green and the blue sky of Elviria. It has a cool, partly covered terrace, manicured garden and a large swimming pool, ideal for entertaining family and friends. The villa has six bedrooms with ensuite bathrooms and...