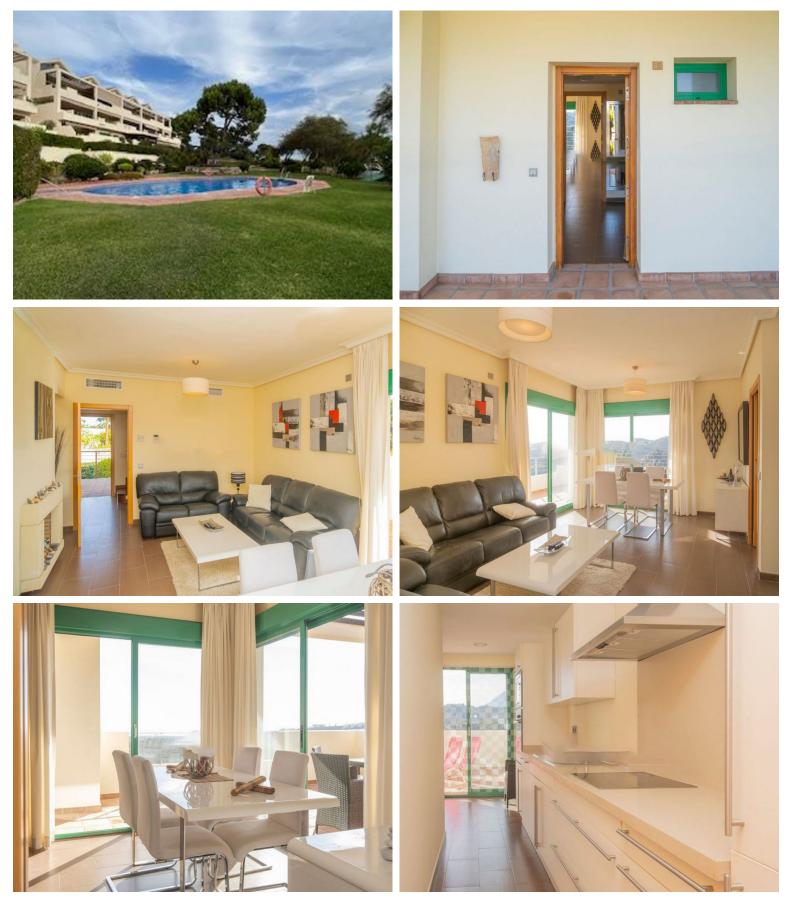

## IN LOS FLAMINGOS

Spectacular corner duplex penthouse with all orientations in an exceptional and natural setting, with sea and mountain views. A unique natural environment, very quiet and with very good and fast communication with the A 7, 10 minutes to Estepona and 20 minutes to Puerto Banús. Private urbanization with tropical gardens and large trees, communal pool, 2 parking spaces and a very large storage room included in the price. The penthouse also has 2 large terraces with spectacular panoramic views, one on the lower floor surrounding the living room and kitchen and the other on the upper floor covering both bedrooms. The house is delivered fully furnished and decorated and equipped. Air conditioning, home automation, etc. Very quiet residential area where you can breathe fresh air, community and maintenance of a very high level.