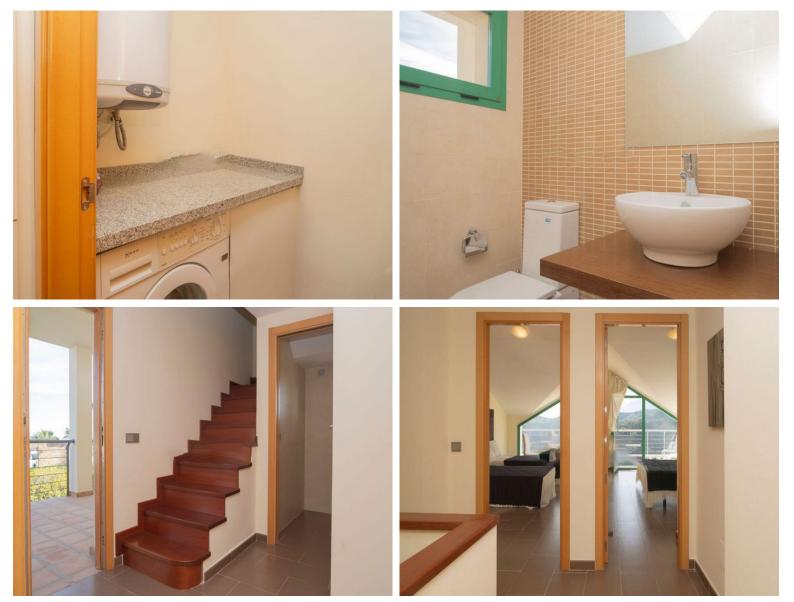

## IN LOS FLAMINGOS

Spectacular corner duplex penthouse with all orientations in an exceptional and natural setting, with sea and mountain views. A unique natural environment, very quiet and with very good and fast communication with the A 7, 10 minutes to Estepona and 20 minutes to Puerto Banús. Private urbanization with tropical gardens and large trees, communal pool, 2 parking spaces and a very large storage room included in the price. The penthouse also has 2 large terraces with spectacular panoramic views, one on the lower floor surrounding the living room and kitchen and the other on the upper floor covering both bedrooms. The house is delivered fully furnished and decorated and equipped. Air conditioning, home automation, etc. Very quiet residential area where you can breathe fresh air, community and maintenance of a very high level.