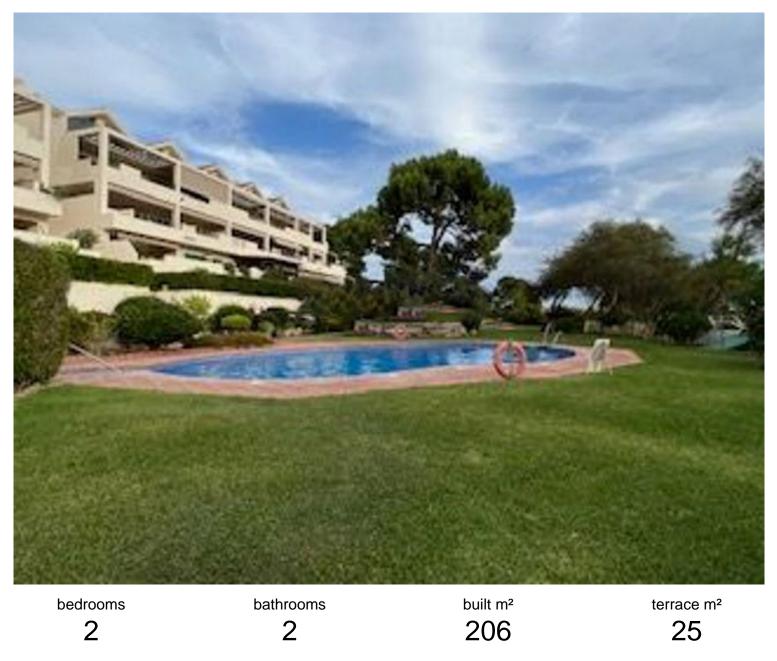

## IN LOS FLAMINGOS

Spectacular corner duplex penthouse with all orientations in an exceptional and natural setting, with sea and mountain views. A unique natural environment, very quiet and with very good and fast communication with the A 7, 10 minutes to Estepona and 20 minutes to Puerto Banús. Private urbanization with tropical gardens and large trees, communal pool, 2 parking spaces and a very large storage room included in the price. The penthouse also has 2 large terraces with spectacular panoramic views, one on the lower floor surrounding the living room and kitchen and the other on the upper floor covering both bedrooms. The house is delivered fully furnished and decorated and equipped. Air conditioning, home automation, etc. Very quiet residential area where you can breathe fresh air, community and maintenance of a very high level.