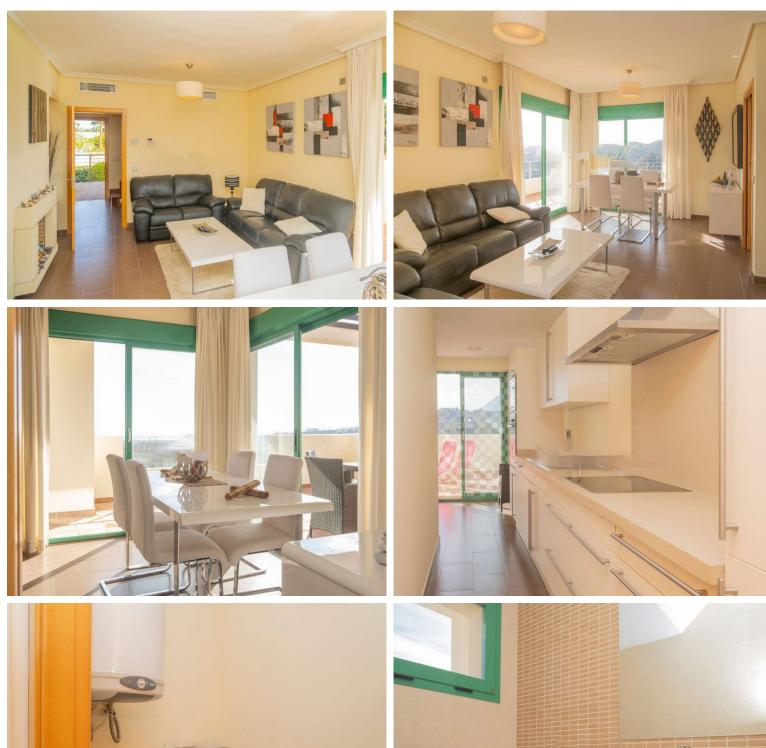

## ■■■■■■■■ IN LOS FLAMINGOS

Spectacular corner duplex penthouse with all orientations in an exceptional and natural setting, with sea and mountain views. A unique natural environment, very quiet and with very good and fast communication with the A 7, 10 minutes to Estepona and 20 minutes to Puerto Banús. Private urbanization with tropical gardens and large trees, communal pool, 2 parking spaces and a very large storage room included in the price. The penthouse also has 2 large terraces with spectacular panoramic views, one on the lower floor surrounding the living room and kitchen and the other on the upper floor covering both bedrooms. The house is delivered fully furnished and decorated and equipped. Air conditioning, home automation, etc. Very quiet residential area where you can breathe fresh air, community and maintenance of a very high level.