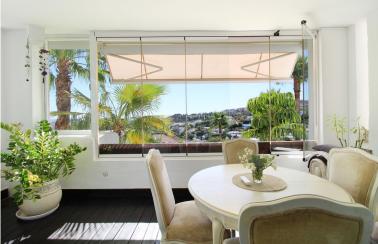

## IN ATALAYA

Nestled within a desirable gated development in the Atalaya area of Benahavis, this inviting first-floor corner, south/west facing apartment offers captivating panoramic vistas of the Mediterranean Sea, Gibraltar, Africa and Atalaya golf. Boasting a thoughtfully designed layout, the apartment features a fully equipped, semi-open kitchen. Accommodation comprises two generously sized bedrooms and two bathrooms, complete with underfloor heating for added comfort. Included with the property is an underground parking space and a storage room for added convenience. Residents of the complex can also enjoy access to two serene swimming pool areas and a private gymnasium.