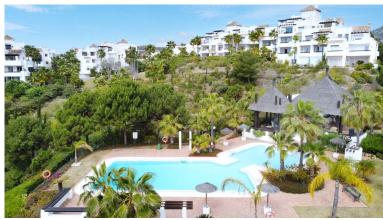

## IN ATALAYA

Nestled within a desirable gated development in the Atalaya area of Benahavis, this inviting first-floor corner, south/west facing apartment offers captivating panoramic vistas of the Mediterranean Sea, Gibraltar, Africa and Atalaya golf. Boasting a thoughtfully designed layout, the apartment features a fully equipped, semi-open kitchen. Accommodation comprises two generously sized bedrooms and two bathrooms, complete with underfloor heating for added comfort. Included with the property is an underground parking space and a storage room for added convenience. Residents of the complex can also enjoy access to two serene swimming pool areas and a private gymnasium.