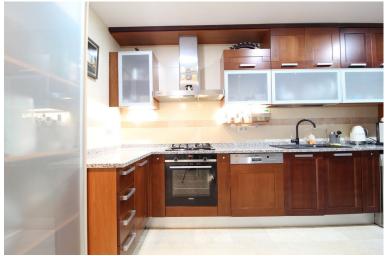

## IN ATALAYA

Nestled within a desirable gated development in the Atalaya area of Benahavis, this inviting first-floor corner, south/west facing apartment offers captivating panoramic vistas of the Mediterranean Sea, Gibraltar, Africa and Atalaya golf. Boasting a thoughtfully designed layout, the apartment features a fully equipped, semi-open kitchen. Accommodation comprises two generously sized bedrooms and two bathrooms, complete with underfloor heating for added comfort. Included with the property is an underground parking space and a storage room for added convenience. Residents of the complex can also enjoy access to two serene swimming pool areas and a private gymnasium.