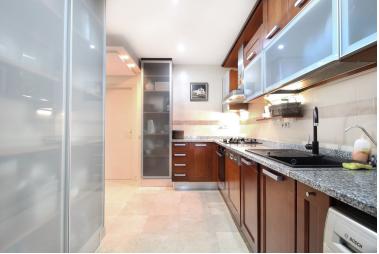

## IN ATALAYA

Nestled within a desirable gated development in the Atalaya area of Benahavis, this inviting first-floor corner, south/west facing apartment offers captivating panoramic vistas of the Mediterranean Sea, Gibraltar, Africa and Atalaya golf. Boasting a thoughtfully designed layout, the apartment features a fully equipped, semi-open kitchen. Accommodation comprises two generously sized bedrooms and two bathrooms, complete with underfloor heating for added comfort. Included with the property is an underground parking space and a storage room for added convenience. Residents of the complex can also enjoy access to two serene swimming pool areas and a private gymnasium.