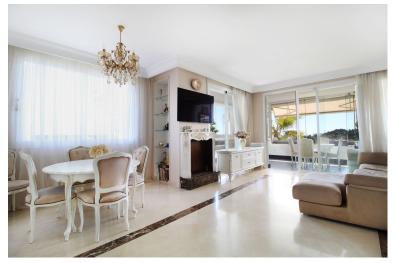

## IN ATALAYA

Nestled within a desirable gated development in the Atalaya area of Benahavis, this inviting first-floor corner, south/west facing apartment offers captivating panoramic vistas of the Mediterranean Sea, Gibraltar, Africa and Atalaya golf. Boasting a thoughtfully designed layout, the apartment features a fully equipped, semi-open kitchen. Accommodation comprises two generously sized bedrooms and two bathrooms, complete with underfloor heating for added comfort. Included with the property is an underground parking space and a storage room for added convenience. Residents of the complex can also enjoy access to two serene swimming pool areas and a private gymnasium.