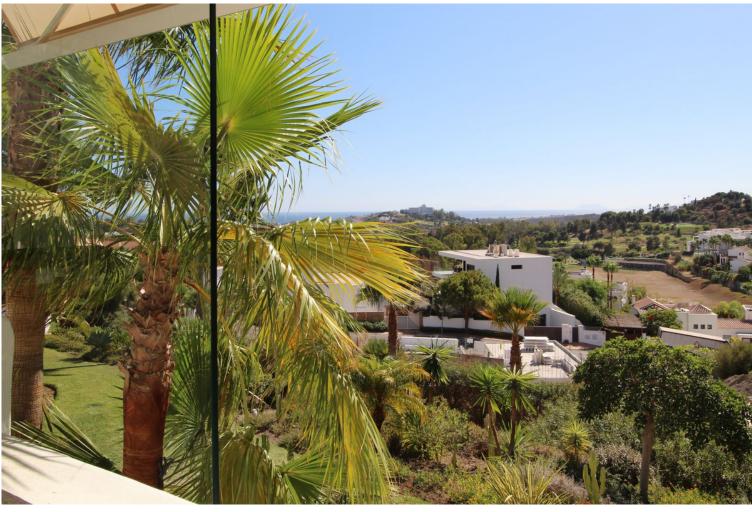

## IN ATALAYA

Nestled within a desirable gated development in the Atalaya area of Benahavis, this inviting first-floor corner, south/west facing apartment offers captivating panoramic vistas of the Mediterranean Sea, Gibraltar, Africa and Atalaya golf. Boasting a thoughtfully designed layout, the apartment features a fully equipped, semi-open kitchen. Accommodation comprises two generously sized bedrooms and two bathrooms, complete with underfloor heating for added comfort. Included with the property is an underground parking space and a storage room for added convenience. Residents of the complex can also enjoy access to two serene swimming pool areas and a private gymnasium.