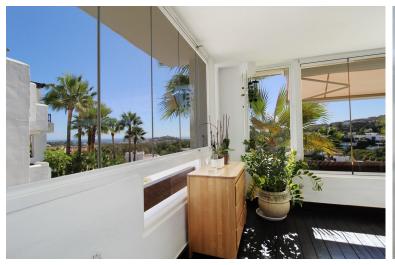

## IN ATALAYA

Nestled within a desirable gated development in the Atalaya area of Benahavis, this inviting first-floor corner, south/west facing apartment offers captivating panoramic vistas of the Mediterranean Sea, Gibraltar, Africa and Atalaya golf. Boasting a thoughtfully designed layout, the apartment features a fully equipped, semi-open kitchen. Accommodation comprises two generously sized bedrooms and two bathrooms, complete with underfloor heating for added comfort. Included with the property is an underground parking space and a storage room for added convenience. Residents of the complex can also enjoy access to two serene swimming pool areas and a private gymnasium.